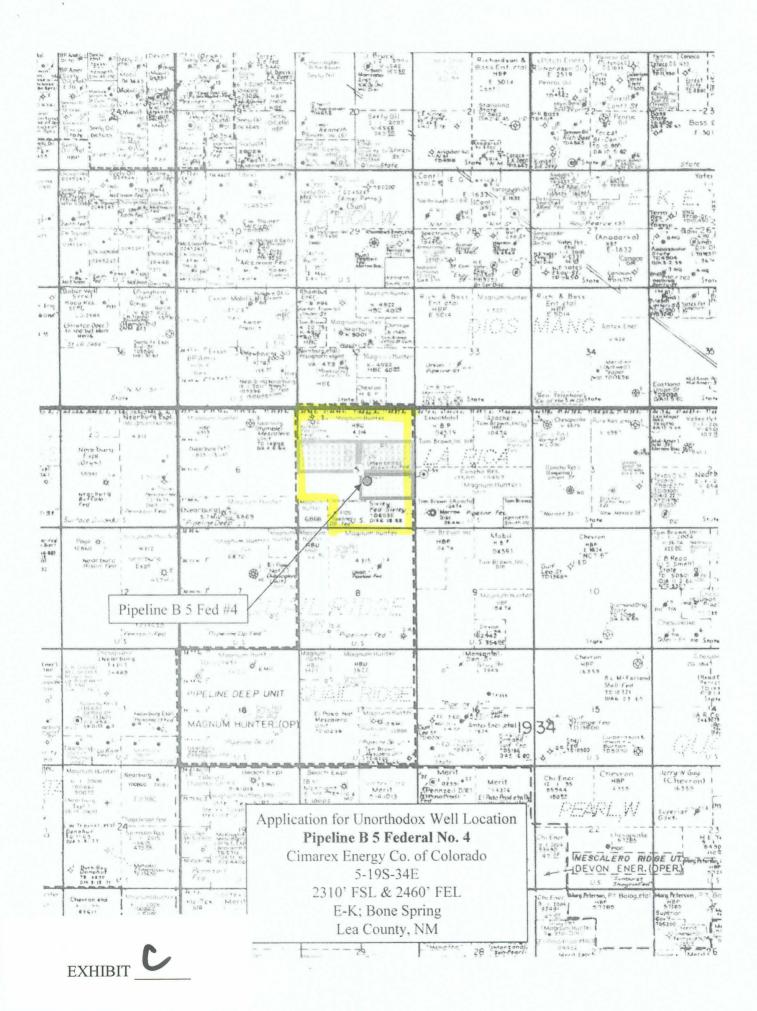

All of Section 5, except the SW¼SW¼, is subject to Federal Lease NM 4314, with common ownership in the Bone Spring formation. See Exhibit C. As a result, there is no adversely affected person, and notice of this application has not been given to anyone.