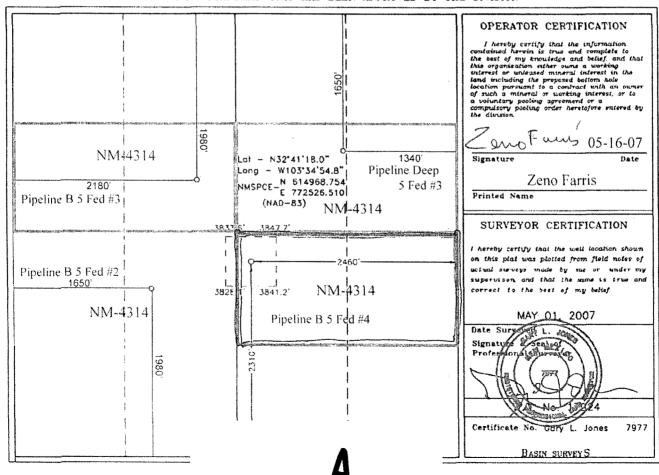

Well:

Pipeline B5 Fed. Well No. 4

Location:

2310 feet FSL & 2460 feet FEL

Well Unit:

N½SE¼ §5-19S-34E, Lea County, New Mexico

(80.00 acres)

The well will be drilled to a depth sufficient to test the Bone Spring formation (EK-Bone Spring Pool). Under Order No. R-4981, the pool is spaced on 80 acres, with wells to be located within 150 feet of the center of a quarter-quarter section. A Form C-102 is attached as Exhibit A.

## WELL LOCATION AND ACREAGE DEDICATION PLAT

| API Number    | Pool Code Pool Name            |             |
|---------------|--------------------------------|-------------|
|               | 21650 E-K; Bone Spring         |             |
| Property Code | Property Name                  | Well Number |
|               | PIPELINE "B5" FEDERAL          | 4           |
| OGRID No.     | Operator Name                  | Elevation   |
| 162683        | CIMAREX ENERGY CO. OF COLORADO | 3836'       |

#### Surface Location

| UL or lot No. | Section | Township | Range | Lot Idn | Feet from the | North/South line | Feet from the | East/West line | County |
|---------------|---------|----------|-------|---------|---------------|------------------|---------------|----------------|--------|
| J             | 5       | 19 S     | 34 E  |         | 2310          | SOUTH            | 2460          | EAST           | LEA    |

### Bottom Hole Location If Different From Surface

| UL or lot No.      | Section   | Township   | Range          | lot idn   | Feet from the | North/South line | Feet from the | East/West line | County |
|--------------------|-----------|------------|----------------|-----------|---------------|------------------|---------------|----------------|--------|
| No. 1/2 and 1 days | l lalat a | r Infill C | Consolidation  | Code I Oo | 1             |                  |               |                |        |
| Dedicated Acres    | Joint o   | r intill C | onsolidation ( | oae ur    | der No.       |                  |               |                |        |
| 80                 |           |            |                |           |               |                  |               |                |        |