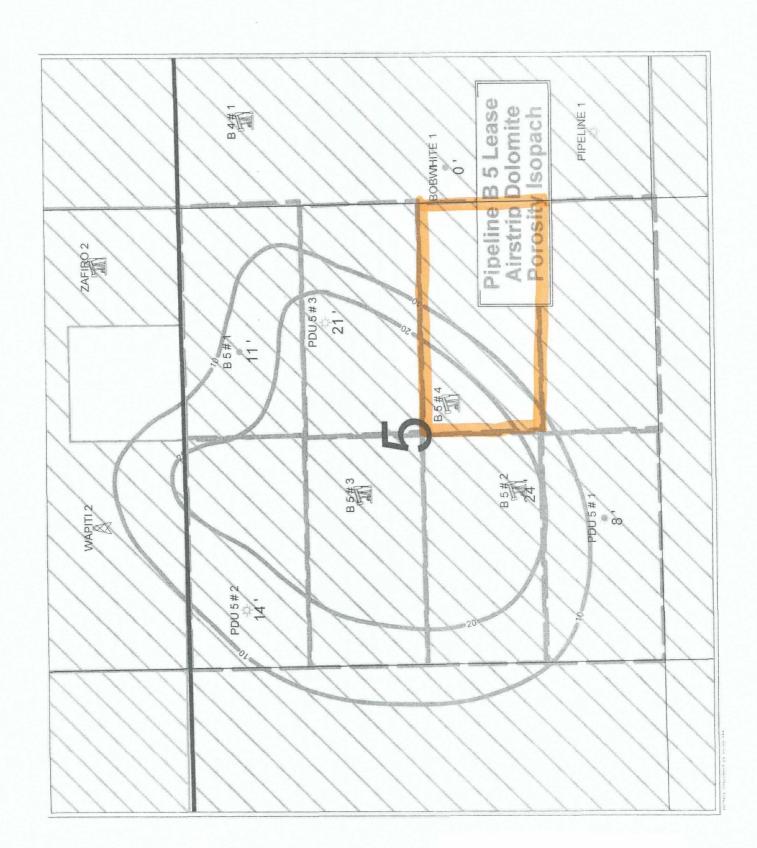

The location is unorthodox for geologic and topographic reasons. The original proposed location was also unorthodox, at 2310 feet FSL and FEL, due to geology. Attached as Exhibit B is an isopach, showing that the most favorable location is in the northwest part of the NW¼SE¼ of Section 5. As a result, applicant desires to remain in that quarter-quarter section.

There are sand dunes in this area, and the Bureau of Land Management requires operators to minimize surface disturbance. There is a sand dune at the original proposed location, requiring the well to be moved further west.