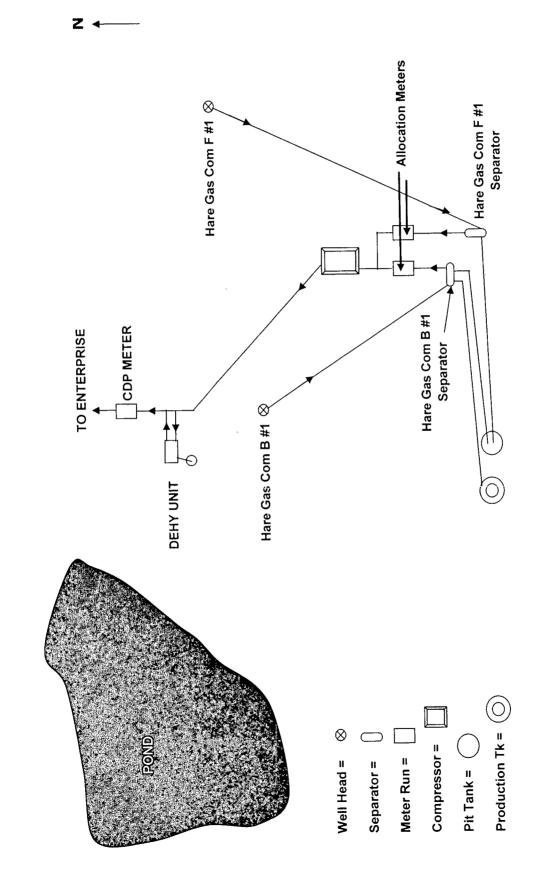

Subject: Administrative Approval to Surface Commingle

Hare Gas Com F #1 & Hare Gas Com B #1

Sec 23, T29N, R11W San Juan County, NM

Dear Mr. Jones & Mr. Lovato:

XTO Energy Inc. requests administrative approval to surface commingle the Hare Gas Com F #1 (30-045-23549) and the Hare Gas Com B #1 (30-045-08047). These wells are located in Section 23, Township 9N, Range 11W in San Juan County, New Mexico. XTO plans to produce the commingled gas through a single compressor thus lowering operating expenses, extending the economic life of the wells and increasing their ultimate recoveries. Currently we anticipate the only fuel requirements to be for pumping unit engines, separators and for the compressor engine. There are no bypass gas lines for this system.

Each well will be equipped with an allocation meter and maintained by XTO Energy in accordance with State and Federal Regulations (Onshore Order #5). To ensure the initial system integrity, all flowlines will be pressure tested appropriately. Produced liquids will not be surface commingled. All interest owners were notified via certified mail, return receipt, on June 21, 2007.

The following attachments are included with this application:

Form C107B (diverse Ownership)
Map of all wells & their associated leases
Form C102 for each well
Table of well & lease information
Schematic of flow lines & equipment on location
Details of allocation formula, including line purging & venting
Letter to WI, NRI & ORRI owners & list of owners
Administrative Application Checklist