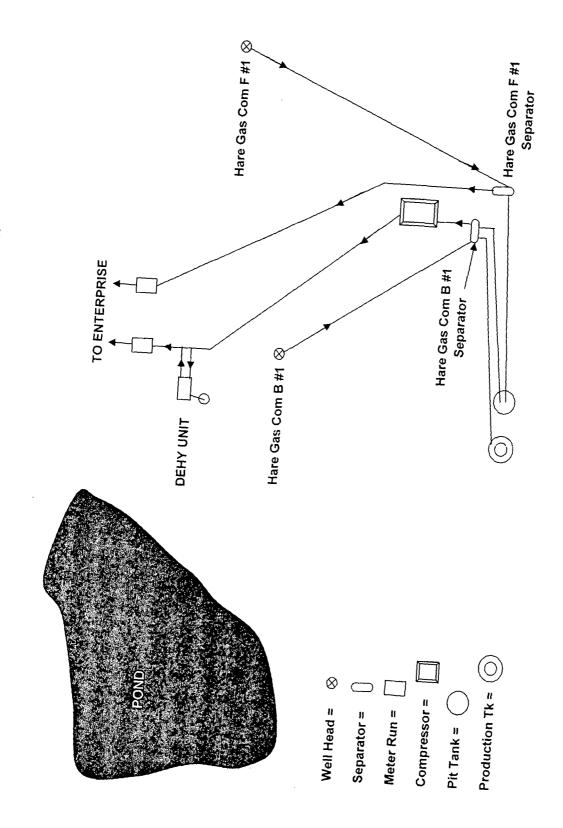

Subject: Administrative Approval to Surface Commingle

Hare Gas Com F #1 & Hare Gas Com B #1

Sec 23, T29N, R11W San Juan County, NM

Dear Mr. Jones & Mr. Lovato:

XTO Energy Inc. requests administrative approval to surface commingle the Hare Gas Com F #1 (30-045-23549) and the Hare Gas Com B #1 (30-045-08047). These wells are located in Section 23, Township 9N, Range 11W in San Juan County, New Mexico. XTO plans to produce the commingled gas through a single compressor thus lowering operating expenses, extending the economic life of the wells and increasing their ultimate recoveries. Currently we anticipate the only fuel requirements to be for pumping unit engines, separators and for the compressor engine. There are no bypass gas lines for this system.

Each well will be equipped with an allocation meter and maintained by XTO Energy in accordance with State and Federal Regulations (Onshore Order #5). To ensure the initial system integrity, all flowlines will be pressure tested appropriately. Produced liquids will not be surface commingled. All interest owners were notified via certified mail, return receipt, on June 21, 2007.

The following attachments are included with this application:

Form C107B (diverse Ownership)
Map of all wells & their associated leases
Form C102 for each well
Table of well & lease information
Schematic of flow lines & equipment on location
Details of allocation formula, including line purging & venting
Letter to WI, NRI & ORRI owners & list of owners
Administrative Application Checklist