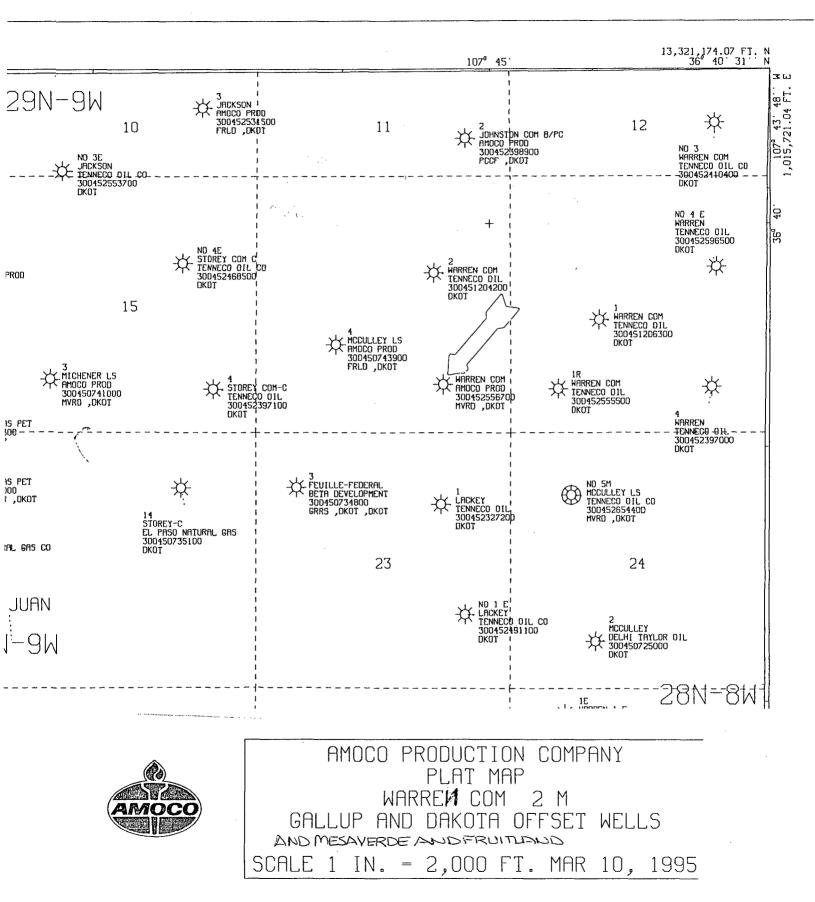

A copy of this application will be submitted to the offset operators by certified mail with a request that they furnish your Santa Fe office with a Waiver of Objection, and return one copy to this office. Attached is a plat showing the location of the well, all offset operators, and all wells drilled in the area.

#### APPLICATION FOR APPROVAL OF UNORTHODOX LOCATION UNDER RULE 104-F

Warren Gas Com #2M 985' FSL & 1400' FEL Section 14-T28N-R9W

```

ATTACHMENTS:

- 9-SECTION PLAT SHOWING LOCATION OF ALL OFFSET WELLS AND OPERATORS
- FORM C-102 FOR BLANCO MESAVERDE WELL
- LIST OF ALL OFFSET OPERATORS AND THEIR ADDRESSES

## LIST OF OFFSET OPERATORS Warren Gas Com #2M

Meridian Oil Inc.
P.O. Box 4289
Farmington, NM 87449-4289

2 Conoco Inc. 10 Desta Drive Suite 100W Midland, Texas 79705-4500