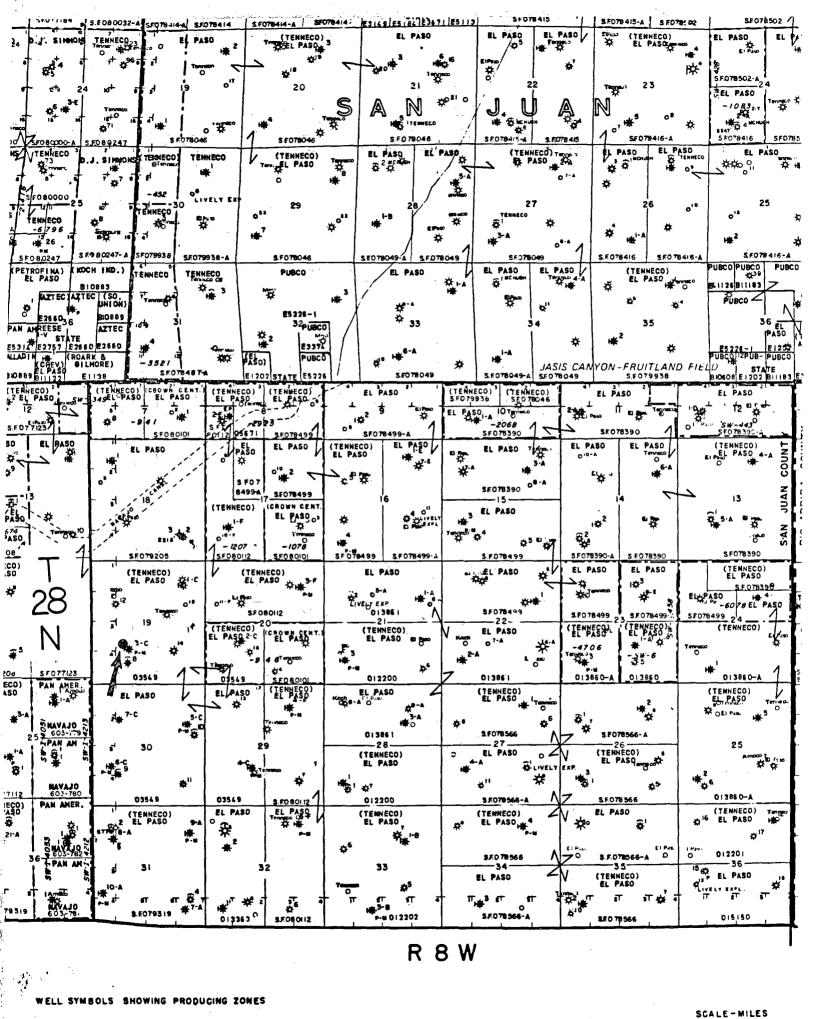

Attn: Frank Chavez

NSL 3/1670 Rule 3, 78-82

Application for Unorthodox Location Basin Da Kuta Tenneco Florance C 8R

1450' FSL, 1380' FWL Sec. 19, T28N, R8W

San Juan County, New Mexico

Gentlemen:

Attached in duplicate (to each office) are a well location plat (C-102) with an ownership plat for the above referenced well.

Due to the proximity of the Blanco Canyon floodplain and an existing well, this location was placed where it does not conform to state spacing requirements. This is the only geologic and topographic site acceptable.

Attn: Frank Chavez

DIL CONSEGUENTS

Application for Unorthodox Location Tenneco Florance C 8R 1450' FSL, 1380' FWL Sec. 19, T28N, R8W San Juan County, New Mexico

Gentlemen:

Attached in duplicate (to each office) are a well location plat (C-102) with an ownership plat for the above referenced well.

San Juan County, New Mexico

Gentlemen:

Attached in duplicate (to each office) are a well location plat (C-102) with an ownership plat for the above referenced well.

Due to the proximity of the Blanco Canyon floodplain and an existing well. this location was placed where it does not conform to state spacing requirements. This is the only geologic and topographic site acceptable.