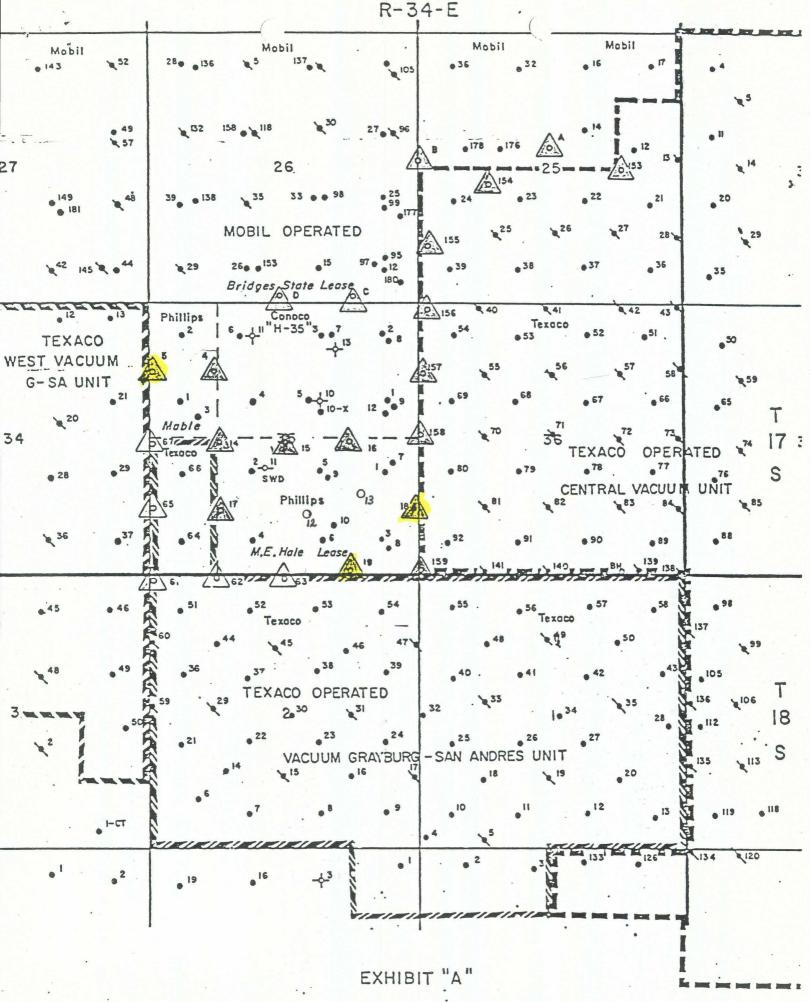

## PHILLIPS PETROLEUM COMPANY

ODESSA, TEXAS 79762 4001 PENBROOK

NATURAL RESOURCES GROUP Exploration and Production December 1, 1982

Unorthodox Locations -M. E. Hale and Mable Leases, Vacuum Grayburg-San Andres Pool, Lea County, New Mexico

1

M. E. Hale Well No. 18 - (Unit I) 1410' from south and 10' from east lines, Section 35, T-17-S, R-34-E, Lea County M. E. Hale Well No. 19 - (Unit P) 1210' from east and 10' from south lines, Section 35, T-17-S, R-34-E, Lea County Mable Well No. 5 - (Unit E) 1330' from north and 110' from west lines, Section 35, T-17-S, R-34-E, Lea County