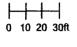

## **BD N-9 LEAK**

#### **Excavated Area**

U/L N SEC 9 T22S R37E 32\* 24.015 N 103\* 10.200 W

### HAND AUGER AND VERTICAL CI AND PID

All MEASUREMENTS IN PPM

Scraped area boundary

TRENCH 1

OA

To Trull Rd

GW 70 ft

| AUGER                           | Α   |     |
|---------------------------------|-----|-----|
| DEPTH                           | CI  | PID |
| S                               | 88  | 0   |
| 1'                              | 122 | 0   |
| AUGER<br>DEPTH<br>S<br>1'<br>2' | 420 | 0   |

Approximate extent of original leak area

|  | TRENC | H #2 |      |
|--|-------|------|------|
|  | DEPTH | CI   | PID  |
|  | 1'    | 118  | 6.3  |
|  | 2'    | 440  | 32.3 |
|  | 3'    | 419  | 671  |
|  | 4'    | 651  | 763  |
|  | 5'    | 307  | 1866 |
|  | 6'    | 227  | 1628 |
|  | 7'    | 213  | 1919 |
|  | 8'    | 149  | 1609 |