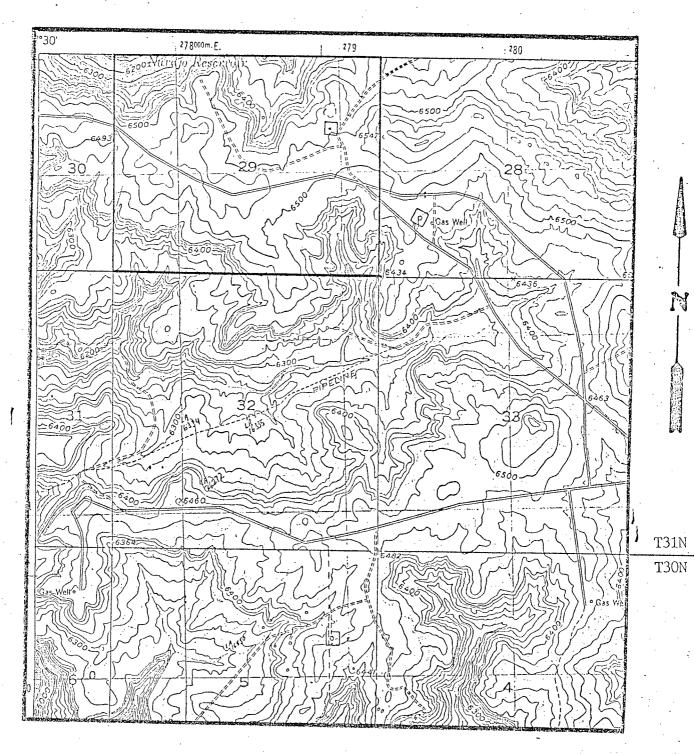

z13 2.78,910mE: UIM COORDINATES: 40,83,290mN

MAP REFERENCE: USGS Gomez Ranch, New Mexico Quadrangle, 7.5 minute series, 1954. Photorevised in 1971. (See Figure 5).

300' x 265', 1.82 acres AREA OF DISTURBANCE:

Figure 5

Proposed location of Northwest Pipeline Corporation San Juan 31-6 #44 Site JAS 53

Jicarilla Archaeological Services Report #CR-82-62 Gomez Ranch, New Mexico N3645-W 10722.5/7:5 USGS 1954, Photorevised 1971 Sec 29, T31N, R6W Scale 1=24,000