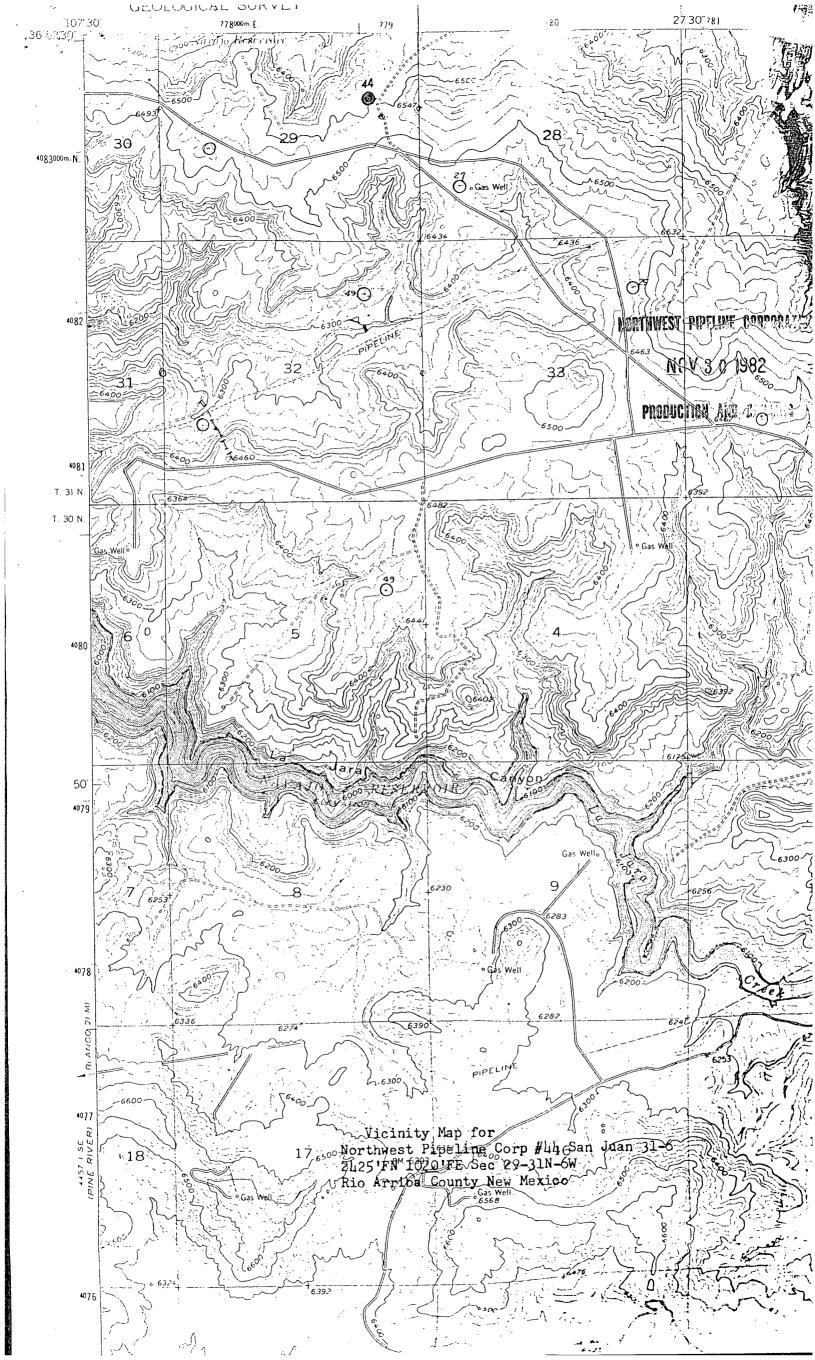

#### ABSTRACT:

On November 19, 1982, an archaeological reconnaissance of three proposed well locations and access routes was conducted at the request of Northwest Pipeline Corporation. These wells are located in Sections 5 and 33 of Township 30 North, Range 5 West, NMPM, and Section 29 in Township 32 North, Range 6 West, in Rio Arriba County, New Mexico, on lands administered by the Bureau of Land Management, Farmington Resource Area office. A relocation/ construction alignment recommendation has been made for the access route to San Juan 30-5 #99. With these recommendations acted upon, the proposed construction of these wells may be considered in compliance with EO 11593 and the Historic Preservation Act of 1966. Clearance is recommended.

#### INTRODUCTION:

On November 19, 1982, Terry Knight of Jacarilla Archaeological Services conducted an archaeological reconnaissance of four proposed well pad locations and access routes at the request of Mr. Paul Thompson of Northwest Pipeline Corporation. One of these locations, Northwest Pipeline Corporation - San Juan 30-5 #98, is not included in this report, but is discussed in JAS Report # CR-82-70. The three remaining locations were inspected by Knight, a Northwest representative, Jack Spears with the Bureau of Land Management, and Bill Bingham with Minerals Management Services