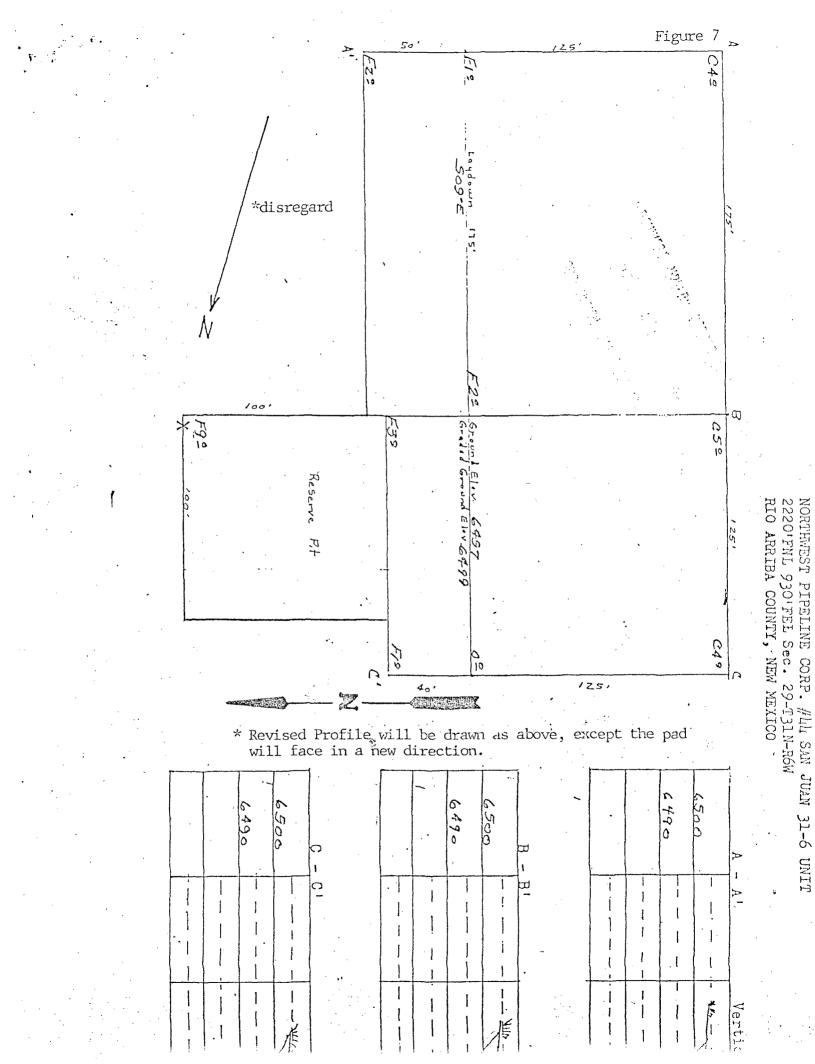

Access - A new access route will not be required as the southeastern edge of the proposed pad will overlap an existing road.

\*Note- The first archaeological inspection of San Juan 31-6 #44 was conducted on 10-27-82 and is reported in JAS report #CR-82-71. At this inspection an archaeological site, JAS-53, was located in conjunction with the proposed pad, and a request was made by the archaeologist to move the location further to the south and west. The reinspection of this location on 11-19-82 concluded that the relocated pad was not yet far enough from the site to adequately reduce the possibility of potential impact. The northern boundary of the pad was approximately 20 feet from the southern edge of the concentrated artifact scatter of JAS-53, and thus carried the possibility of being disturbed by grading and pushpile activities. The 11-19-82 inspection requested that the center stake be relocated approximately 150 feet further south, resulting in the northern pad boundary being a safe distance from the sites southern artifact concentration. Additionally, it was requested, and agreed upon the field representatives, that the construction profile for the well pad be turned around so that the long retangular portion of the pad is construction to the east/west and the reserve pit be placed in the northwest corner of the pad. (See Figure 7). A new stake was flagged in the field, and an archaeological inspection was conducted for the new area.

400' x 400', 3.67 acres AREA OF SURVEY:

VARIATION FROM PLATS: The center stake shown in Figure 6 has been moved approximately 150 feet to the southwest, and the north arrow in Figure 7 has been changed to indicate the requested profile for San Juan 31-6 #44.