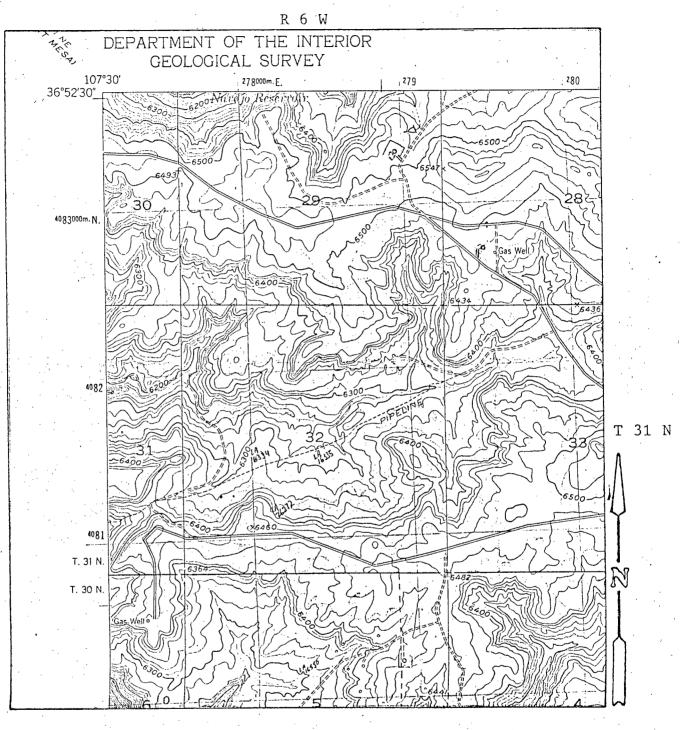

z13 2.78,910mE: UIM COORDINATES: 40,83,290mN

MAP REFERENCE: USGS Gomez Ranch, New Mexico Quadrangle, 7.5 minute series, 1954. Photorevised in 1971. (See Figure 5).

300' x 265', 1.82 acres AREA OF DISTURBANCE:

Figure 5

Proposed location of Northwest Pipeline Corporation San Juan 31-6 #44 Site JAS 53

Jicarilla Archaeological Services Report #CR-82-62 Gomez Ranch, New Mexico N3645-W 10722.5/7:5 USGS 1954, Photorevised 1971 Sec 29, T31N, R6W Scale 1=24,000