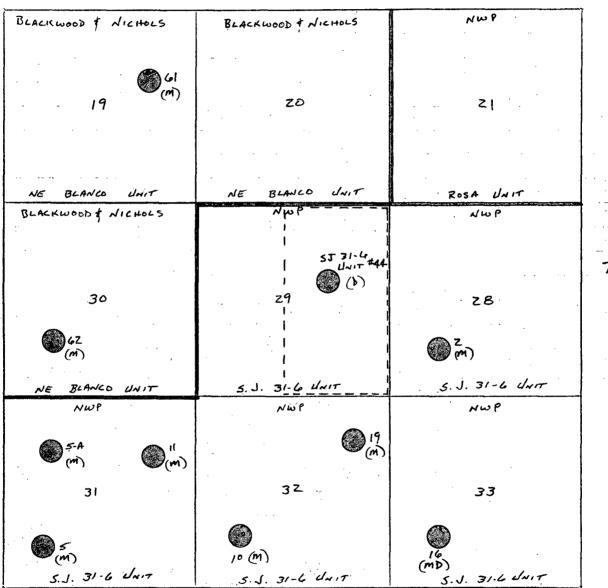

PLAT FOR NORTHWEST PIPELINE SAN JUAN 31-6 LANT #44

R6W

T3IN

San Juan 31-6 Unit #44 - 2425 FNL & 1020 FEL - Sec 29, T31N, R6W

Sincerely,

Vaul C. Thompson

Paul C. Thompson Drilling Engineer

PCT:djb