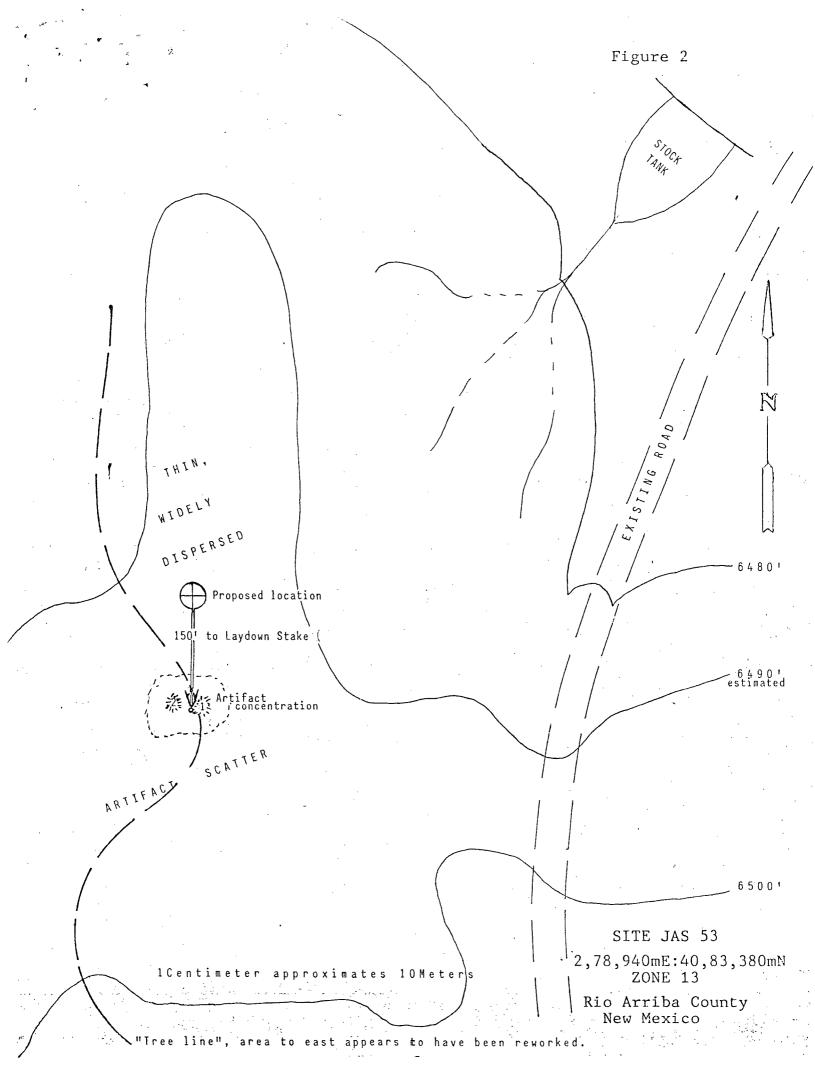

LEGAL: Well - SWZ, SEZ, NEZ of Section 29, Township 31 North, Range 6 West, NMPM, in Rio Arriba County, New Mexico. The center stake was relocated in the field in order to further the distance from the northern well pad boundary to an archaeological site (Site JAS-53, reported on in JAS report #CR-82-71). The approximate footage to the relocated center stake is: 2370 feet from the north line and 1080 feet from the east line of Section 29. The center stake was moved approximately 150 feet southwest of its previous location and was well flagged in the field.

Access - A new access route will not be required as the southeastern edge of the proposed pad will overlap an existing road.

\*Note- The first archaeological inspection of San Juan 31-6 #44 was conducted on 10-27-82 and is reported in JAS report #CR-82-71. At this inspection an archaeological site, JAS-53, was located in conjunction with the proposed pad, and a request was made by the archaeologist to move the location further to the south and west. The reinspection of this location on 11-19-82 concluded that the relocated pad was not yet far enough from the site to adequately reduce the possibility of potential impact. The northern boundary of the pad was approximately 20 feet from the southern edge of the concentrated artifact scatter of JAS-53, and thus carried the possibility of being disturbed by grading and pushpile activities. The 11-19-82 inspection requested that the center stake be relocated approximately 150 feet further south, resulting in the northern pad boundary being a safe distance from the sites southern artifact concentration. Additionally, it was requested, and agreed upon the field representatives, that the construction profile for the well pad be turned around so that the long retangular portion of the pad is construction to the east/west and the reserve pit be placed in the northwest corner of the pad. (See Figure 7). A new stake was flagged in the field, and an archaeological inspection was conducted for the new area.

z13 2.78,910mE: UIM COORDINATES: 40,83,290mN

MAP REFERENCE: USGS Gomez Ranch, New Mexico Quadrangle, 7.5 minute series, 1954. Photorevised in 1971. (See Figure 5).

300' x 265', 1.82 acres AREA OF DISTURBANCE:

400' x 400', 3.67 acres AREA OF SURVEY:

VARIATION FROM PLATS: The center stake shown in Figure 6 has been moved approximately 150 feet to the southwest, and the north arrow in Figure 7 has been changed to indicate the requested profile for San Juan 31-6 #44.

CULTURAL RESOURCES:

This report: The revised location of San Juan 31-6 #44 places the proposed pad well out of way of Site JAS-53, (plus 150 feet to southern artifact concentrations.). However, the area surrounding the occupation loci is covered by a sparce scattering of artifacts. This may be caused by many possibilities, the prehistoric occupation, sheetwashing, and the chaining/reseeding activities among them. The surface to be interrupted by the pad construction is a relatively flat, predominately grassy area, which appears to have been mechanically smoothed and cleared of its natural vegetation. Within this area (the 400'  $\times$  400' inspection) several artifacts were located, but were not assigned isolated find numbers due to their association with site JAS-53. These artifacts include: approximately 20 greyware jar sherds approximately 75 feet southwest of the new center stake, a one hand, biface, quartizite mano with short axis linear wear, measuring 11cm x 9cm x 4cm, located approximately 100 feet southwest of the center stake, a sparce scattering of fire cracked rock in the road berm approximately 200 to 300 feet northeast of the new stake, as well as an extremely sparce scattering of greyware sherds and chalcedony and obsidian lithics throughout the area.

10

On Record: LA 16334, LA 16335 and LA 26272 are located approximately  $1\frac{1}{4}$  miles to the south/southwest of the proposed location, in addition to JAS-53 immediately north.

RECOMMENDATION: It is recommended that the proposed location of San Juan 31-6 #44 be placed approximately 2370 feet from the north line and 1080 feet from the east line of Section 29, and be turned around so that its short axis is running north/south and its reserve pit is located in the northwest corner of the pad, thus avoiding archaeological site JAS-53 by more than 200 feet. With the majority of the site thus avoided, the remaining superficial scattering of artifacts in the immediate area appear to have a limited potential significance, that has been satisfied by the locational and descriptive data here-in and in report #CR82-71. This; the fact that these scattered artifacts appear in an area that has already been mechanically disturbed; and the fact that there is little if any more satisfactory space left in the area to locate the well in, leads us to recommend that the proposed well pad construction be considered in compliance with EO 11593 and the Historic Preservation Act of 1966. Clearance is recommended with the above relocation stipulations.