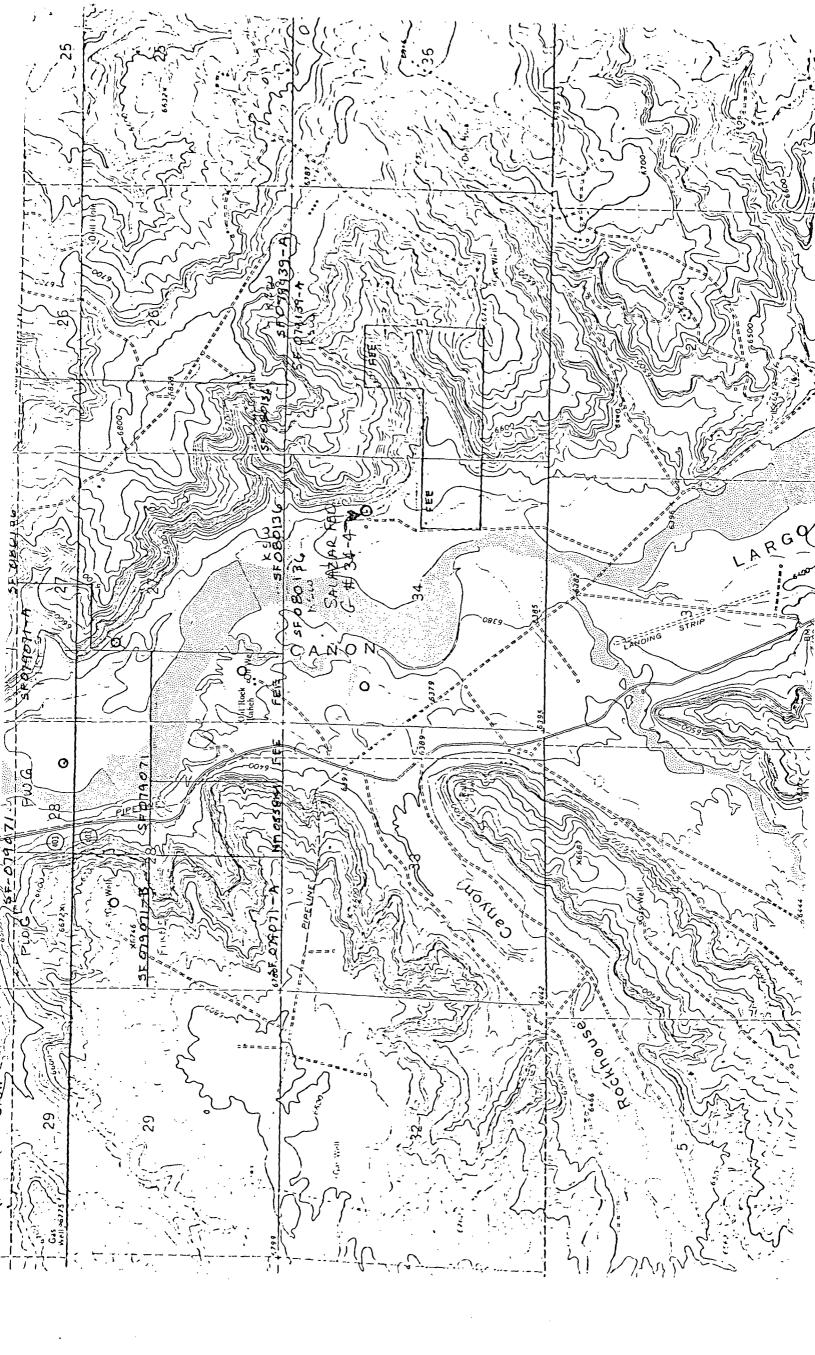

The above referenced well is an old Dakota well we plan to plug back and recomplete in the Gallup formation. This well is located non-standard for the <u>Devils Fork Gallup</u> field rules. The reason for the non-standard location is topographic in that a precipitous cliff is located approximately 100 feet east of the well. (Refer to attached topographic map.)