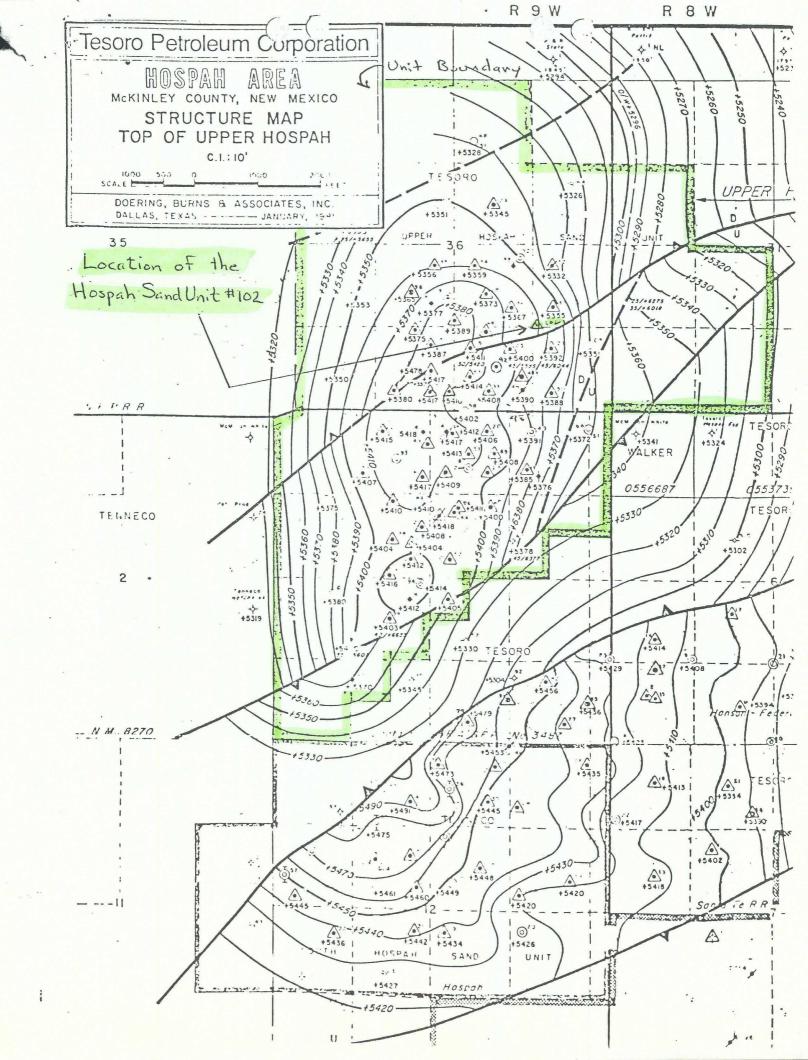

If you have any questions, please call me at 1-800-531-7661.

Sincerely yours, arvin 1

Gavino Perez/, Jr. Area Production Manager

GP/jj

Encls.

102 1330 FSL 1280 FCL 36-18N-9W 104 1280 FNL 2040 FEL 1-17N-9W Hospah Upper Sand Pool

Scale: 1"=1000"

NEW MEXICO OIL CONSERVATION COMMISSION

а. .

.63

Torm C-102

| , 60 , 12<br>- 14                                     | WELL LOCATION            | AND ACREAGE DEDICA             | TIONPL          | APR 11 1983 Effective 1-1-65                                                                                                                                                                                                               |
|-------------------------------------------------------|--------------------------|--------------------------------|-----------------|--------------------------------------------------------------------------------------------------------------------------------------------------------------------------------------------------------------------------------------------|
| · .                                                   | All distances must be    | from the outer boundaries of t | the section,    |                                                                                                                                                                                                                                            |
| Operator                                              | •                        | Lease                          |                 | SANTA FE Well No.                                                                                                                                                                                                                          |
| TESORO PETROLEUM CORPOR                               |                          | HOSPAH SAND UNIT               | County          | 1. 104                                                                                                                                                                                                                                     |
| Lot #3 C 1                                            | Township<br>17N          | Range -<br>9W                  | McKin           | lev                                                                                                                                                                                                                                        |
| Actual Footage Location of Well:                      |                          |                                |                 |                                                                                                                                                                                                                                            |
| 1280 feet from the                                    | North line and           | 2040 feet                      | from the        | East line                                                                                                                                                                                                                                  |
| Ground Level Elev: Producing F                        |                          | Pool                           |                 | Dedicated Acreage: with HSI                                                                                                                                                                                                                |
| 6924 Hospah                                           | I Sand                   | Upper Hospah                   |                 | 40 # 4 Y Acros                                                                                                                                                                                                                             |
| 1. Outline the acreage dedi                           | cated to the subject w   | well by colored pencil or      | hachure         | marks on the plat below.                                                                                                                                                                                                                   |
| interest and royalty).                                | ·                        |                                |                 | ownership thereof (both as to working                                                                                                                                                                                                      |
| dated by communitization                              |                          | ling.etc?                      | nave the i      | nterests of all owners been consoli-                                                                                                                                                                                                       |
| this form if necessary.)<br>No allowable will be assi | gned to the well until a | ll interests have been c       | onsolidate      | en consolidated. (Use reverse side of<br>ed (by communitization, unitization,<br>s, has been approved by the Commis-                                                                                                                       |
|                                                       |                          | 2                              |                 | CERTIFICATION                                                                                                                                                                                                                              |
|                                                       | 1086C                    | 2040'                          |                 | I hereby certify that the information con-<br>tained herein is true and complete to the<br>best of my knowledge and belief.                                                                                                                |
|                                                       | Sec .                    |                                |                 | Gavino Perez, Jr.<br>Position<br>Area Production Manager<br>Compony<br>Tesoro Petroleum Corp.<br>Date<br>12/8/82                                                                                                                           |
|                                                       | 1                        |                                | 9<br> <br> <br> | I hereby certify that the well location<br>shown on this plat was plotted from field<br>notes of actual surveys mode by me or<br>under my supervision, and that the some<br>is true and correct to the best of my<br>knowledge and belief. |
|                                                       |                          |                                |                 | Date Surveyor SIERED 1440<br>Decomber 201582<br>Registered Postessonal Equineer<br>and Land Surveyor 0.<br>Fred B. Kertigr.                                                                                                                |
| S                                                     | cale: 1"=1000'           |                                |                 | Certificate No. NERR, JR.<br>3950                                                                                                                                                                                                          |