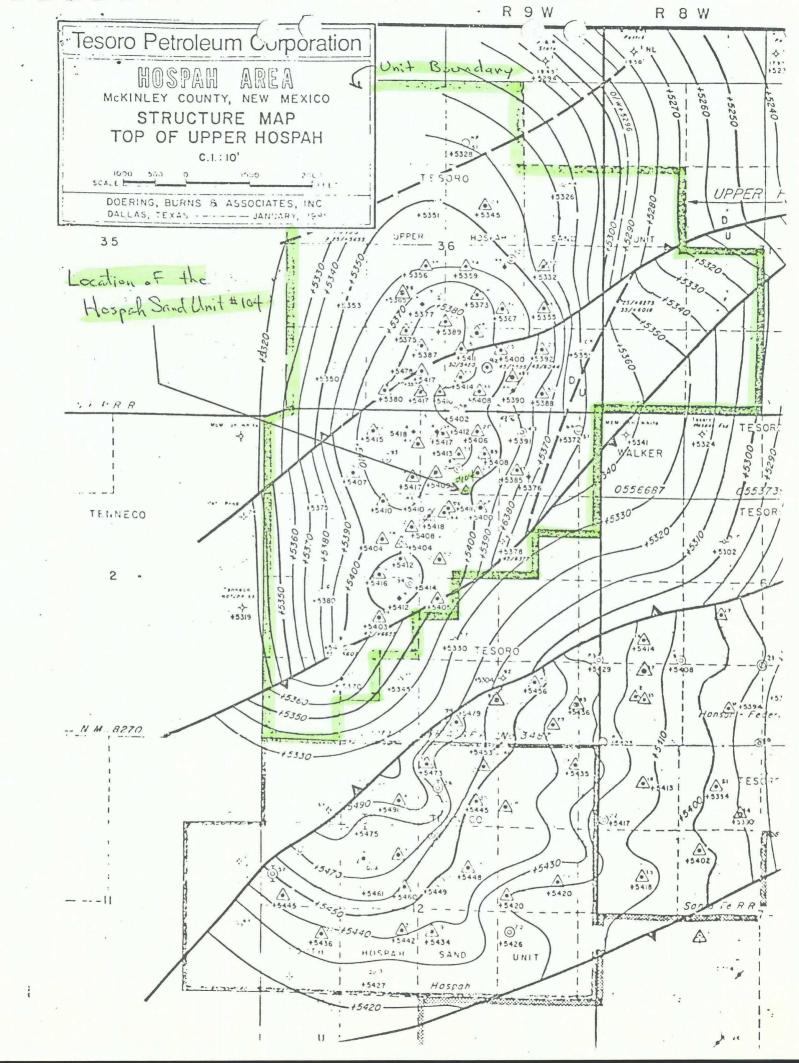

If you have any questions, please call me at 1-800-531-7661.

Sincerely yours, arvin 1

Gavino Perez/, Jr. Area Production Manager

GP/jj

Encls.

102 1330 FSL 1280 FCL 36-18N-9W 104 1280 FNL 2040 FEL 1-17N-9W Hospah Upper Sand Pool

RE

February 4, 1983

Mr. Joe Ramey Oil Conservation Division Box 2088 Santa Fe, New Mexico 87501

Re:

Application for Administrative Approval of an Unorthodox Location of the Tesoro Hospah Sand Unit 104, Unit "C", Sec. 1 McKinley, Co., New Mexico

Dear Sir:

The attached waterflood orders indicate that administrative approval may be obtained for necessary unorthodox locations.

The proposed well #104 is offset by an injection well, HSU #87 and producers #23, #85, and #56. This well #104 is located in an area we believe to be undrained by the exitsing producing wells.

The acreage surrounding the Unit "C" is unitized which would protect the correlative rights. We believe this well will be in the best interests of conservation.

Also attached are other data and information required by the Commission under Rule 104.

3950

......

| All distances must be                                                                                  | from the cuter boundarle                        | CONSERVATION DIVISION                                                                                 |  |
|--------------------------------------------------------------------------------------------------------|-------------------------------------------------|-------------------------------------------------------------------------------------------------------|--|
| Operator                                                                                               | Lease OIL CONSERVATION DO                       |                                                                                                       |  |
| TESORO PETROLEUM CORPORATION                                                                           | HOSPAH SAND                                     | UNIT 102                                                                                              |  |
| Unit Letter Section Township                                                                           | Range                                           | County                                                                                                |  |
| <u>1 36 18N</u>                                                                                        | 9W                                              | McKinley                                                                                              |  |
| Actual Footage Location of Well:                                                                       | 1280                                            | Each                                                                                                  |  |
| 1330 feet from the South line and<br>Ground Level Elev: Producing Formation                            | Pool                                            | feet from the East line                                                                               |  |
| 7015 Hospah Sand                                                                                       | Upper Hospa                                     | ah Dedicated Acreage: the HSU 40 #101+(03 Acres                                                       |  |
| 1. Outline the acreage dedicated to the subject                                                        | -**-*                                           |                                                                                                       |  |
| 2. If more than one lease is dedicated to the w interest and royalty).                                 | ell, outline each and                           | identify the ownership thereof (both as to working                                                    |  |
| 3. If more than one lease of different ownership i<br>dated by communitization, unitization, force-poo |                                                 | ll, have the interests of all owners been consoli-                                                    |  |
| Yes No If answer is "yes," type                                                                        | of consolidation                                |                                                                                                       |  |
| If answer is "no," list the owners and tract de this form if necessary.)                               | scriptions which have                           | e actually been consolidated. (Use reverse side of                                                    |  |
| No allowable will be assigned to the well until                                                        | all interests have bee<br>ard unit, eliminating | en consolidated (by communitization, unitization,<br>such interests, has been approved by the Commis- |  |
|                                                                                                        | ······································          |                                                                                                       |  |
|                                                                                                        | l                                               |                                                                                                       |  |
|                                                                                                        | 1                                               | I hereby certify that the information con-                                                            |  |
|                                                                                                        | I                                               | tained herein is true and complete to the                                                             |  |
|                                                                                                        | 1                                               | best of my knowledge and bellef.                                                                      |  |
| t l                                                                                                    | 1                                               | Pris fill                                                                                             |  |
| . 1                                                                                                    | I                                               | Carins 1941.                                                                                          |  |
|                                                                                                        | •                                               | Gavino Perez, Jr.                                                                                     |  |
|                                                                                                        | l                                               | Position                                                                                              |  |
|                                                                                                        | 1                                               | Area Production Manager                                                                               |  |
| 1                                                                                                      | ł                                               | Company<br>Tesoro Petroleum Corp.                                                                     |  |
| Sec.                                                                                                   | · ]                                             | · · · · · · · · · · · · · · · · · · ·                                                                 |  |
|                                                                                                        | 1                                               | Dαte<br>12/8/82                                                                                       |  |
| 1                                                                                                      | · 1                                             |                                                                                                       |  |
| 1                                                                                                      | 1/////                                          | VIIII                                                                                                 |  |
| l l                                                                                                    | $\langle \rangle \rangle \langle \rangle$       | \\\\\\   hereby certify that the well location                                                        |  |
| 36                                                                                                     | !\\\\'                                          | shown on this plat was plotted from field                                                             |  |
|                                                                                                        | $\langle \langle \rangle \rangle$               | notes of actual surveys made by me or                                                                 |  |
|                                                                                                        |                                                 | under my supervision, and that the same                                                               |  |
|                                                                                                        | $\langle \rangle \rangle \langle \rangle$       | Is true and correct to the best of my                                                                 |  |
|                                                                                                        | 12 / 1280                                       | knowledge and belief.                                                                                 |  |
|                                                                                                        | · @ <u>`````</u> ``                             |                                                                                                       |  |
|                                                                                                        |                                                 |                                                                                                       |  |
|                                                                                                        |                                                 | Date Surveyed                                                                                         |  |
|                                                                                                        |                                                 | December 3, 1982.                                                                                     |  |
|                                                                                                        | 133                                             | and Land Surveyor                                                                                     |  |
|                                                                                                        |                                                 | -2 of Brindin                                                                                         |  |
|                                                                                                        | . []                                            | Fred B. Kerr Jr.                                                                                      |  |
| ▶ ↓ ↓                                                                                                  | <u>+1</u>                                       | Certificate No.                                                                                       |  |