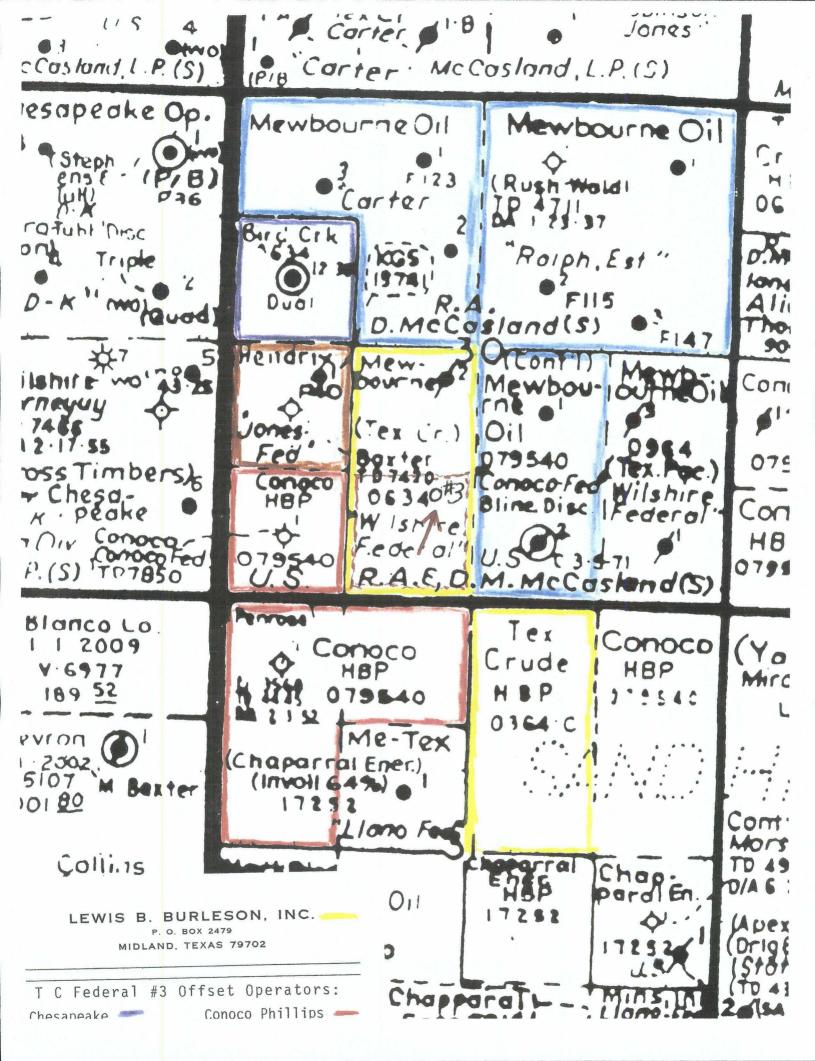

#### Offset Operator:

We are applying for a non-standard location for our T C Federal #3 well, which is 1153' FSL and 2173' FWL, Unit Letter N, Section 30, T-20-S, R-39-E, Lea County, New Mexico.

The only exception is that this well is 167' from the forty acre spacing line. In all other ways, it is a standard location. This location has been moved from standard spacing due to the BLM requiring a sand dune lizard variance.