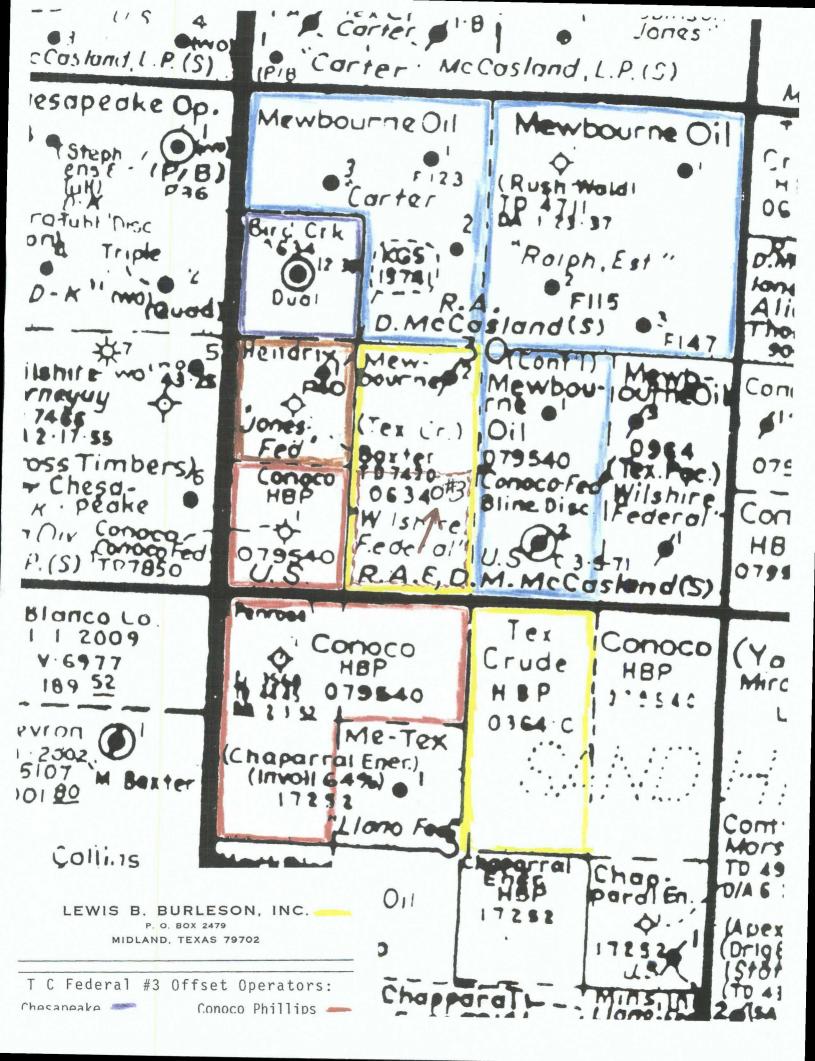

#### Offset Operator:

We are applying for a non-standard location for our T C Federal #3 well, which is 1153' FSL and 2173' FWL, Unit Letter N, Section 30, T-20-S, R-39-E, Lea County, New Mexico.

The only exception is that this well is 167' from the forty acre spacing line. In all other ways, it is a standard location. This location has been moved from standard spacing due to the BLM requiring a sand dune lizard variance.