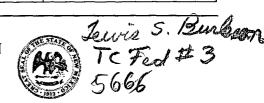

#### Offset Operator:

We are applying for a non-standard location for our T C Federal #3 well, which is 1153' FSL and 2173' FWL, Unit Letter N, Section 30, T-20-S, R-39-E, Lea County, New Mexico.

The only exception is that this well is 167' from the forty acre spacing line. In all other ways, it is a standard location. This location has been moved from standard spacing due to the BLM requiring a sand dune lizard variance.