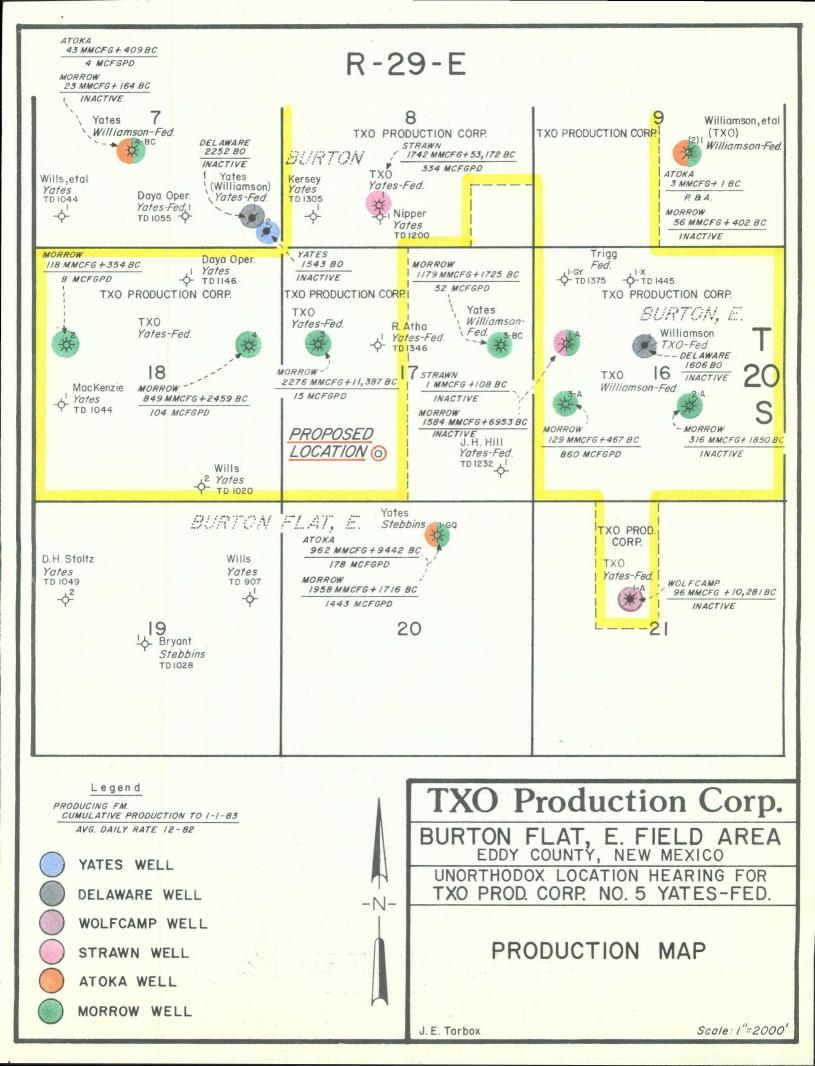

Attn: Richard L. Stamets

Gentlemen:

The TXO #5 Yates Federal is a proposed Upper Morrow test to be located approximately twelve miles northeast of Carlsbad, within the Burton Flat, East (Morrow) Pool, in Eddy County, New Mexico.

The primary objectives of the TXO #5 Yates Federal are Morrow sands (Pennsylvanian), which stratigraphically trap production. The Morrow in this area occurs as north-northwest to south-southeast trending channels. Production is locally controlled via degree of sand development.

The TXO #5 Yates Federal is located between two key wells. The TXO #3 Yates Federal, located 2550 feet north-northwest of the proposed location, encountered not Morrow sand totaling 66 feet. The Upper Morrow has produced 2276 MMCFG + 11,387 BC to date and is currently flowing 15 MCFGPD with a flowing tubing pressure of 110 psi. The Yates #1 Stebbins "GQ" Com., located 2100 feet south-southeast of the proposed location, encountered a total of 54 feet of net Morrow sand. The Morrow in this well has produced 1958 MMCFG + 9442 BC to date.

The #3 Yates Federal is currently non-commercial and pending plugging and abandonment. Reservoir engineering has indicated that the acreage immediately surrounding this well has been severely depleted. The recommended location will encounter the highest reservoir pressure and will most effectively drain the reservoir, thus preventing waste. If TXO Production Corp. were to drill the #5 Yates Federal at an orthodox location, however, it would have little or no chance of encountering oil or gas in this reservoir in quantities sufficient to pay the cost of drilling and operating the well with a reasonable profit. It is therefore recommended that TXO Production Corp. be granted an unorthodox location of 990' FSL & 1980' FWL, Section 17, T-20-S, R-29-E, Eddy County, New Mexico, for the TXO #5 Yates Federal.