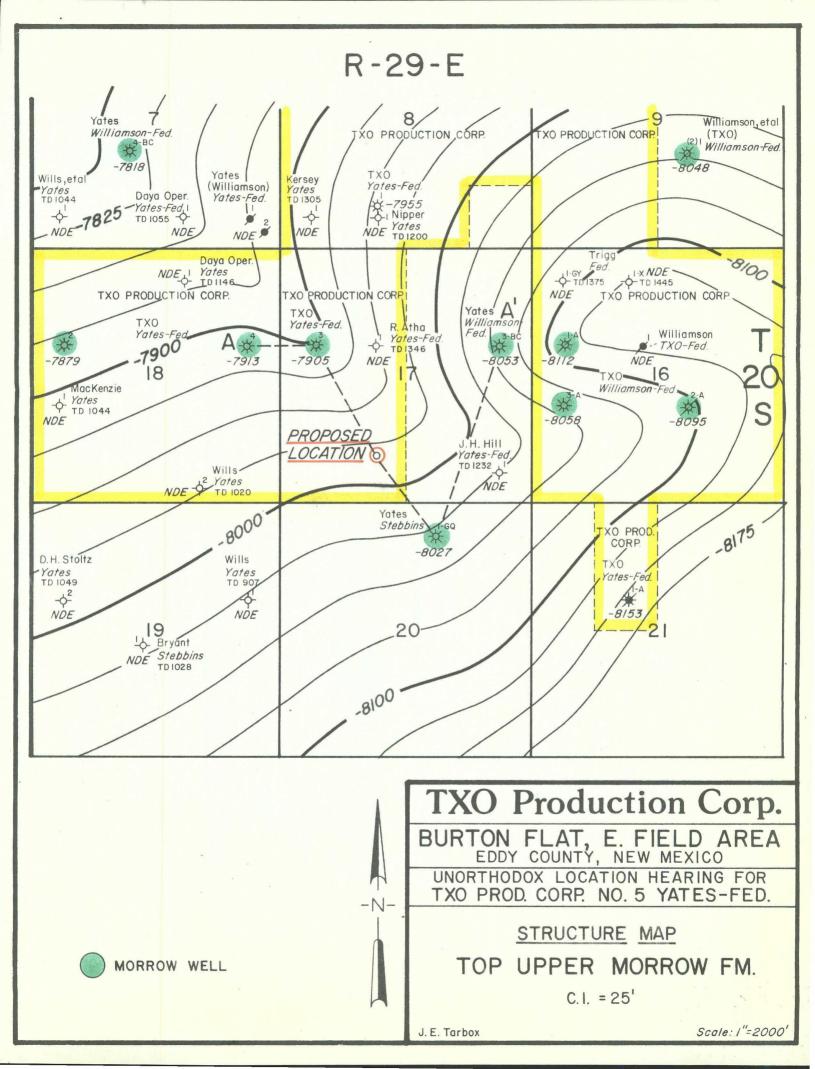

Attn: Richard L. Stamets

Gentlemen:

The TXO #5 Yates Federal is a proposed Upper Morrow test to be located approximately twelve miles northeast of Carlsbad, within the Burton Flat, East (Morrow) Pool, in Eddy County, New Mexico.

The primary objectives of the TXO #5 Yates Federal are Morrow sands (Pennsylvanian), which stratigraphically trap production. The Morrow in this area occurs as north-northwest to south-southeast trending channels. Production is locally controlled via degree of sand development.

The TXO #5 Yates Federal is located between two key wells. The TXO #3 Yates Federal, located 2550 feet north-northwest of the proposed location, encountered not Morrow sand totaling 66 feet. The Upper Morrow has produced 2276 MMCFG + 11,387 BC to date and is currently flowing 15 MCFGPD with a flowing tubing pressure of 110 psi. The Yates #1 Stebbins "GQ" Com., located 2100 feet south-southeast of the proposed location, encountered a total of 54 feet of net Morrow sand. The Morrow in this well has produced 1958 MMCFG + 9442 BC to date.

The #3 Yates Federal is currently non-commercial and pending plugging and abandonment. Reservoir engineering has indicated that the acreage immediately surrounding this well has been severely depleted. The recommended location will encounter the highest reservoir pressure and will most effectively drain the reservoir, thus preventing waste. If TXO Production Corp. were to drill the #5 Yates Federal at an orthodox location, however, it would have little or no chance of encountering oil or gas in this reservoir in quantities sufficient to pay the cost of drilling and operating the well with a reasonable profit. It is therefore recommended that TXO Production Corp. be granted an unorthodox location of 990' FSL & 1980' FWL, Section 17, T-20-S, R-29-E, Eddy County, New Mexico, for the TXO #5 Yates Federal.