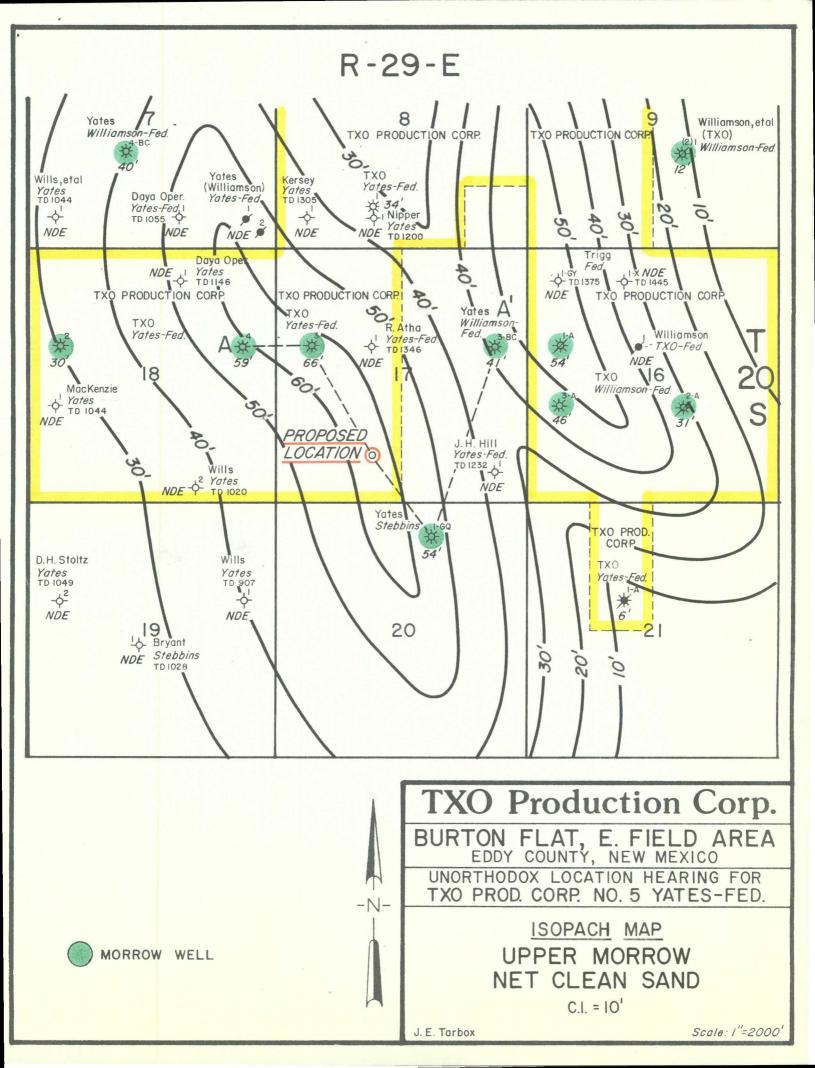

Attn: Richard L. Stamets

Gentlemen:

The TXO #5 Yates Federal is a proposed Upper Morrow test to be located approximately twelve miles northeast of Carlsbad, within the Burton Flat, East (Morrow) Pool, in Eddy County, New Mexico.

The primary objectives of the TXO #5 Yates Federal are Morrow sands (Pennsylvanian), which stratigraphically trap production. The Morrow in this area occurs as north-northwest to south-southeast trending channels. Production is locally controlled via degree of sand development.

The TXO #5 Yates Federal is located between two key wells. The TXO #3 Yates Federal, located 2550 feet north-northwest of the proposed location, encountered not Morrow sand totaling 66 feet. The Upper Morrow has produced 2276 MMCFG + 11,387 BC to date and is currently flowing 15 MCFGPD with a flowing tubing pressure of 110 psi. The Yates #1 Stebbins "GQ" Com., located 2100 feet south-southeast of the proposed location, encountered a total of 54 feet of net Morrow sand. The Morrow in this well has produced 1958 MMCFG + 9442 BC to date.

The #3 Yates Federal is currently non-commercial and pending plugging and abandonment. Reservoir engineering has indicated that the acreage immediately surrounding this well has been severely depleted. The recommended location will encounter the highest reservoir pressure and will most effectively drain the reservoir, thus preventing waste. If TXO Production Corp. were to drill the #5 Yates Federal at an orthodox location, however, it would have little or no chance of encountering oil or gas in this reservoir in quantities sufficient to pay the cost of drilling and operating the well with a reasonable profit. It is therefore recommended that TXO Production Corp. be granted an unorthodox location of 990' FSL & 1980' FWL, Section 17, T-20-S, R-29-E, Eddy County, New Mexico, for the TXO #5 Yates Federal.

and proposes to drill its Yates Federal #5 Well at a point located 990 feet from the south line and 1980 feet from the west line of Section 17.

2. The applicant seeks an exception to the well location requirements of Rule 104-C.II(a) of the Oil Conservation Division to permit the drilling of the well at the above-mentioned unorthodox location to a depth sufficient to adequately test the Morrow Formation.

3. This Application for Administrative Approval is accompanied by plats, showing the ownership of all leases offsetting the proration or spacing unit for which the unorthodox location is sought, and also all wells completed thereon, and by appropriate geologic maps, cross-sections, and/or logs, and a discussion of the geologic conditions which result in the necessity for the unorthodox location, all of which are attached hereto as Exhibit "A". 4. A standard 320-acre gas proration unit comprising the W/2 of said Section 17 should be dedicated to such well or to such lesser portion thereof as is reasonably shown to be productive of gas.