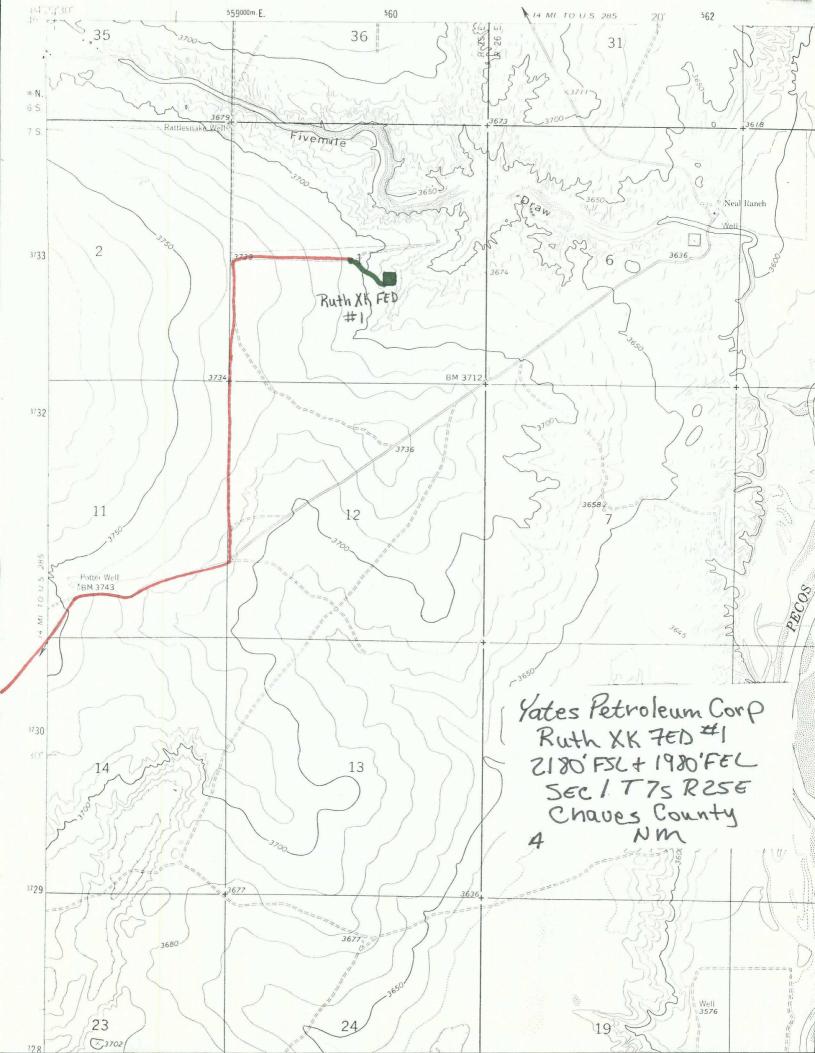

1. ARCHAEOLOGICAL SITE FOUND ON OR NEAR LOCATION.

ENCLOSED PLEASE FIND A COPY OF THE LEASE MAP SHOWING OFFSETTING LEASE OPERATORS, A TOPOGRAPHICAL MAP OF THE AREA AND AN ARCHAEOLOGICAL REPORT. OFFSETTING LEASE OPERATORS HAVE BEEN NOTIFIED OF OUR INTENTIONS BY CERTIFIED MAIL, VIA A XEROX COPY OF THIS LETTER.