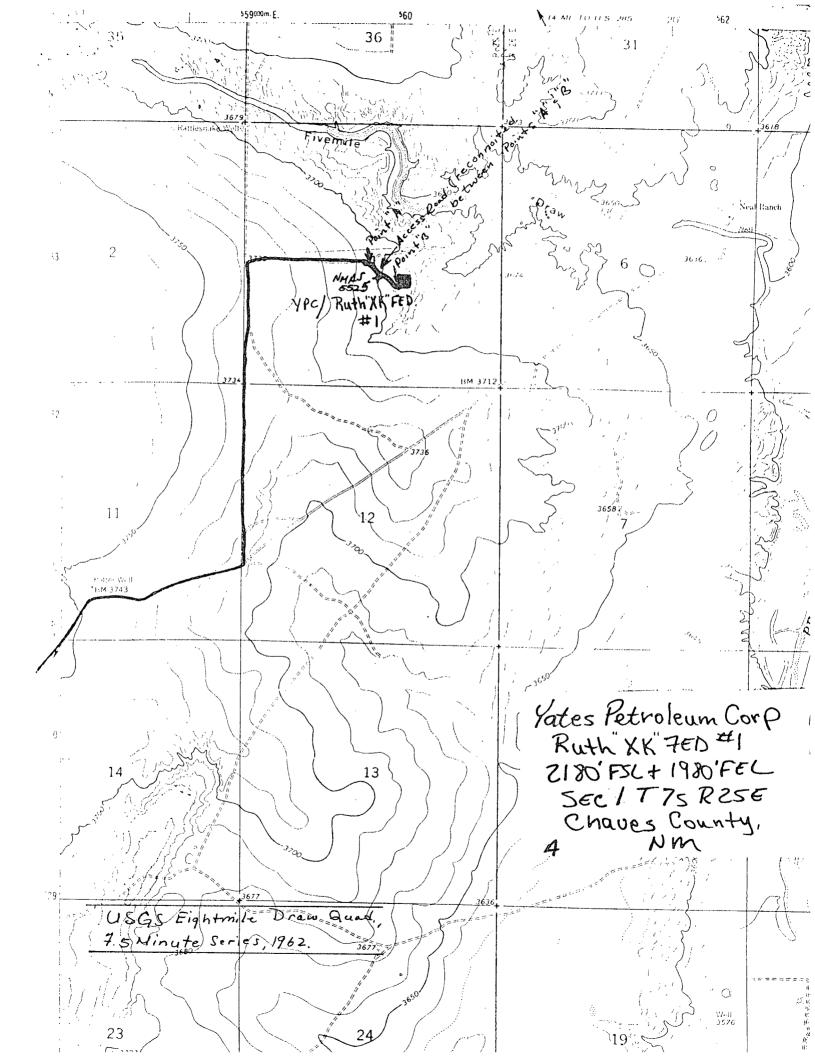

1. ARCHAEOLOGICAL SITE FOUND ON OR NEAR LOCATION.

ENCLOSED PLEASE FIND A COPY OF THE LEASE MAP SHOWING OFFSETTING LEASE OPERATORS, A TOPOGRAPHICAL MAP OF THE AREA AND AN ARCHAEOLOGICAL REPORT. OFFSETTING LEASE OPERATORS HAVE BEEN NOTIFIED OF OUR INTENTIONS BY CERTIFIED MAIL, VIA A XEROX COPY OF THIS LETTER.