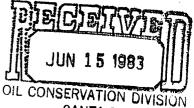

DEAR SIR,

YATES PETROLEUM CORPORATION WOULD APPRECIATE AN ADMINISTRATIVE APPROVAL FOR A PROPOSED UNORTHODOX <u>Abo gas well</u> Location as provided for under NMOCD Rule 104F.

Our preferred location for this well was  $1980^\prime$  FSL and  $1980^\prime$  FEL. Reasons for requesting the non-standard location include the following:

1. ARCHAEOLOGICAL SITE FOUND ON OR NEAR LOCATION.

ENCLOSED PLEASE FIND A COPY OF THE LEASE MAP SHOWING OFFSETTING LEASE OPERATORS, A TOPOGRAPHICAL MAP OF THE AREA AND AN ARCHAEOLOGICAL REPORT. OFFSETTING LEASE OPERATORS HAVE BEEN NOTIFIED OF OUR INTENTIONS BY CERTIFIED MAIL, VIA A XEROX COPY OF THIS LETTER.

Formations we expect to drill through are: San Andres Glorieta, Fullerton, Abo.

THANK YOU FOR YOUR HELP IN THIS MATTER.

SINCERELY

Cy Lowan Regulatory Agent YATES PETROLEUM CORPORATION

CC/Dw

ENCLOSURES

xc: Mesa Petroleum Co.