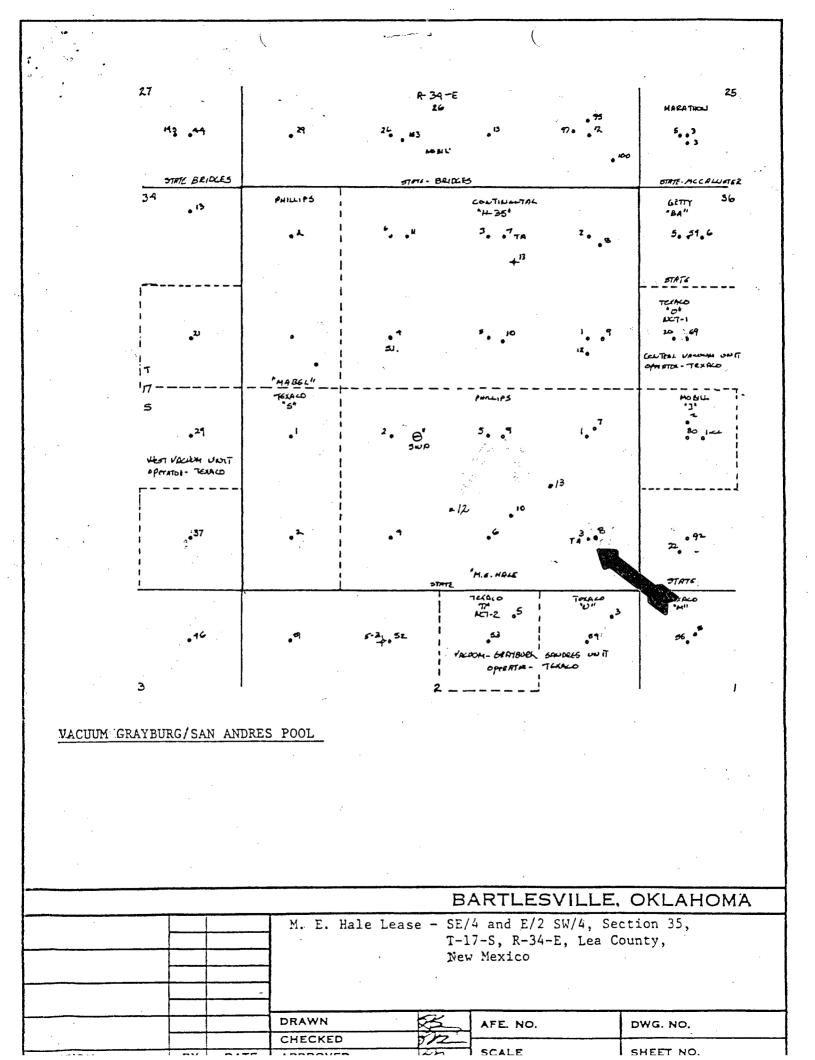

<u>.</u>

New Mexico Department of Energy and Minerals (3) Oil Conservation Division Box 2088 Santa Fe, New Mexico 88501

Attention: Mr. Joe D. Ramey Director

Hate/Mubel Water flood preject

Gentlemen:

In accordance with Rule 104, Paragraph F, we respectfully request administrative approval, subject to the twenty (20) day waiver waiting period, of the unorthodox location in the Vacuum Grayburg/ San Andres Pool for the captioned well which spots in <u>Unit P, 660</u> feet from East and 660 feet from South lines, Section 35, T-17-S, <u>R-34-E, Lea County</u>. This location is only <u>100 feet from Well No. 8</u>. which currently produces from that reservoir at a location in Unit P which is 560 feet from East line and 660' from the South line of the named section. Upon approval, Well No. 3 will be activated, produced concurrently, and share the unit allowable with Well No. 8. Form C-102 is attached reflecting these well locations and the dedicated proration unit.

The M. E. Hale No. 3 was drilled in 1939 to a total depth of 4,552 feet and completed in the Vacuum Grayburg/San Andres pool. Its location was orthodox for that pool. The well bore was shut in and temporarily abandoned on October 31, 1972, and replaced with Well No. 8.

Lease offset operators, as indicated on the attached plat, have been notified of this request by certified mail. We hereby request their waiver of objections to this proposal, with the original to be mailed direct to your attention and a copy mailed to me. New Mexico Dept. of Energy & Minerals Page 2 August 16, 1983