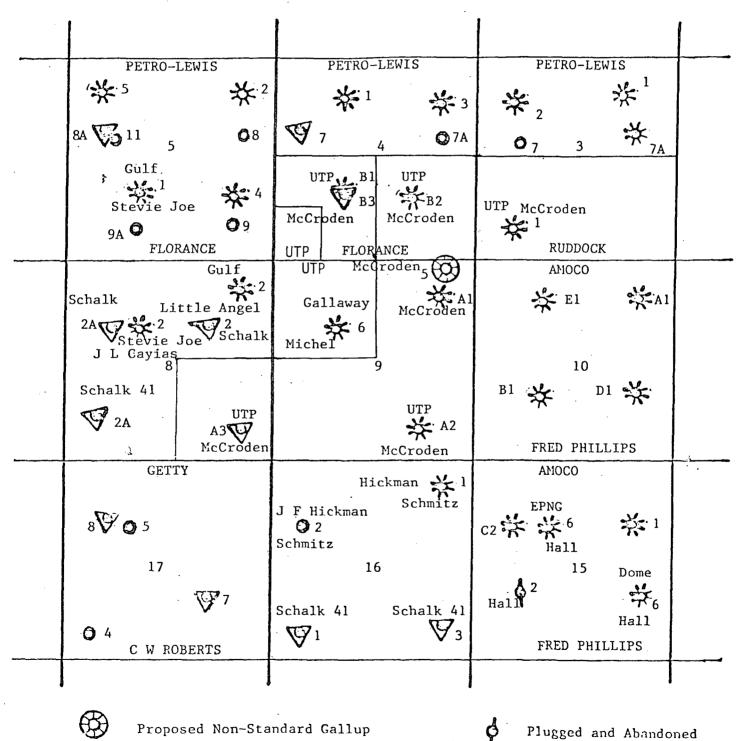

The proposed well is located 290 feet from the North line and 649 feet from the East line of Section 9, Township 25 North, Range 3 West, N.M.P.M., Rio Arriba County, New Mexico. It is our intention to drill this well in the Ojito Gallup Dakota Extension formation.

### WELL: McCRODEN NO. 5

LOCATION: 290 feet from the North line and 649 feet from the East line of Section 9, Township 25 North, Range 3 West, N.M.Fr.M3, Rio Arriba County, New Mexico

秋 o ④

V

Dakota

Pictured Cliffs