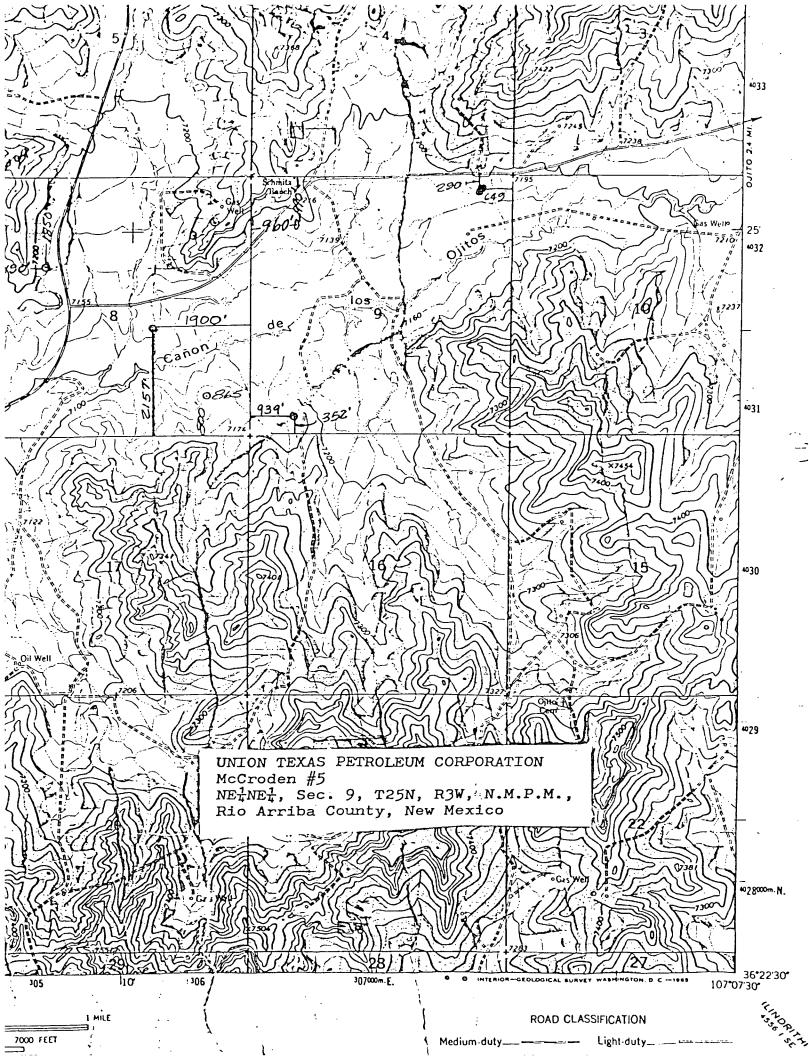

The proposed well is located 290 feet from the North line and 649 feet from the East line of Section 9, Township 25 North, Range 3 West, N.M.P.M., Rio Arriba County, New Mexico. It is our intention to drill this well in the Ojito Gallup Dakota Extension formation.

### WELL: McCRODEN NO. 5

LOCATION: 290 feet from the North line and 649 feet from the East line of Section 9, Township 25 North, Range 3 West, N.M.Fr.M3, Rio Arriba County, New Mexico

秋 o ④

V

Dakota

Pictured Cliffs