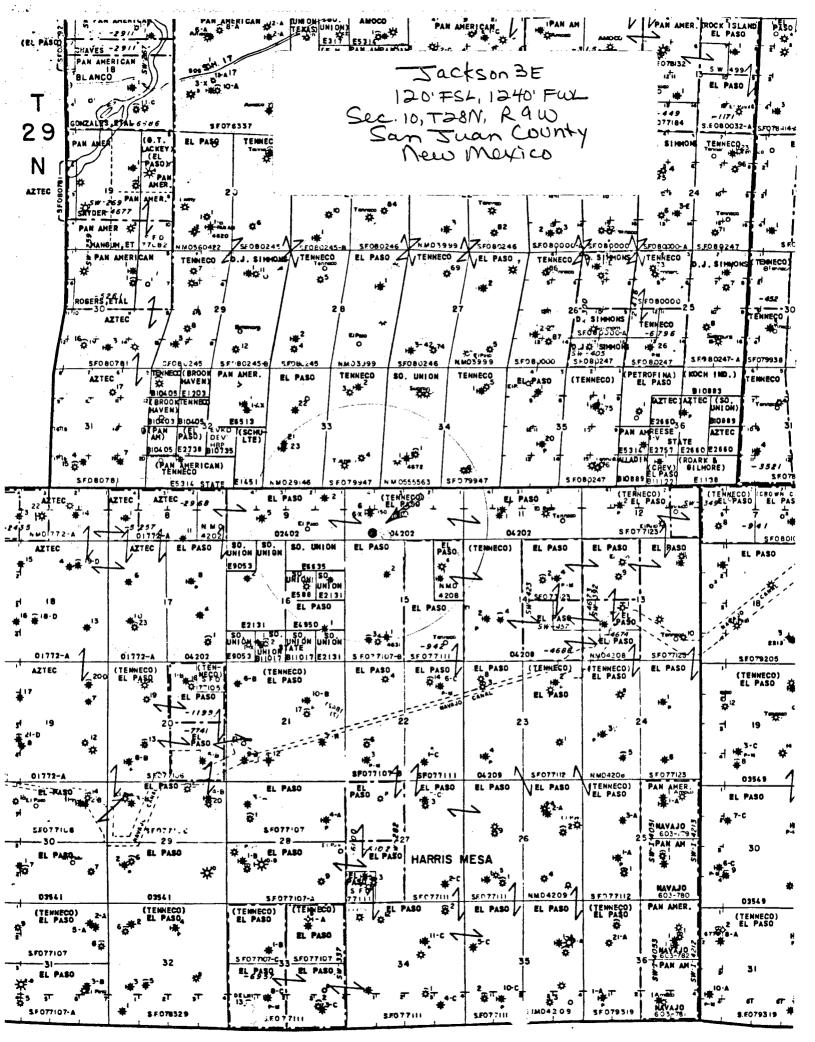

RE: Application for Unorthodox Location Tenneco Jackson 3E, 120' FSL, 1240' FWL Sec. 10, T28N, R9W, San Juan County, NM

Basin Dallota Pool

#### Gentlemen:

Attached in duplicate (to each office) are a well location plat (C-102) with an ownership plat for the above referenced well.

Due to steep topography and archaeological sites discovered at our first location at 790' FSL, 1030' FWL, this well was located where it does not conform to state spacing requirements. This is the only geologic and topographic site acceptable.

RE: Application for Unorthodox Location Tenneco Jackson 3E, 120' FSL, 1240' FWL Sec. 10, T28N, R9W, San Juan County, NM

### Gentlemen:

Attached in duplicate (to each office) are a well location plat (C-102) with an ownership plat for the above referenced well.

Due to steep topography and archaeological sites discovered at our first location at 790' FSL, 1030' FWL, this well was located where it does not conform to state spacing requirements. This is the only geologic and topographic site acceptable.