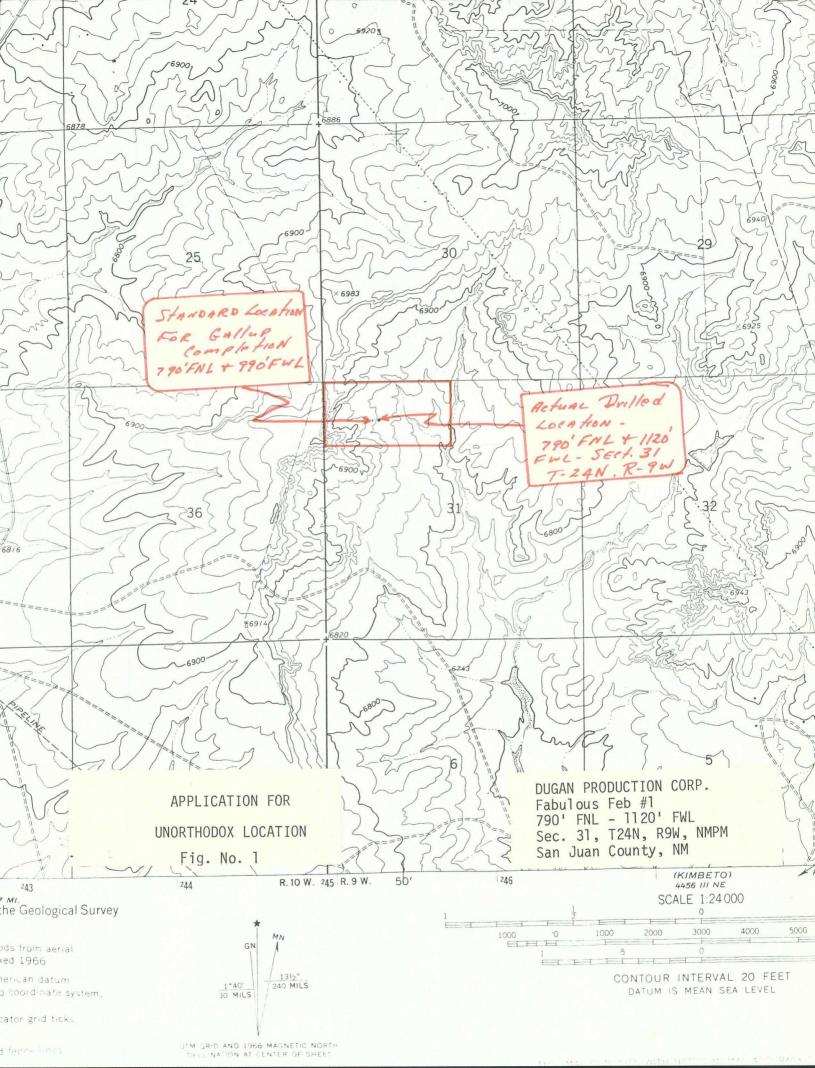

Joe D. Ramey, Director
New Mexico Oil Conservation Division
P O Box 2088
Santa Fe, NM 87501

RULE 104FI
RELEASE IMMEDIATELY

Request for Approval of Unorthodox Well Location Dugan Production Corp.'s Fabulous Feb No. 1
Bisti Lower Gallup Field
790' FNL - 1120' FWL, N/2 NW/4 of
Sec. 31, T-24N, R-9W, NMPM
San Juan County, NM

Dear Mr. Ramey:

We are writing to request administrative approval for an unorthodox location for the captioned well with regard to our plans to complete the Gallup formation.

The Fabulous Feb No. 1 was spudded on 3-30-84, as a Dakota test at a standard location for the Dakota. This well is currently shut in, awaiting completion, with  $5\frac{1}{2}$ " casing cemented at 6065'. With reference to the attached topographic map (Fig. No. 1), it can be seen that at a location that would also be standard for the Gallup, the surface slope would have required a significant amount of dirt work to build a location and thus, the location was moved 130' to the east in order to accomodate making the drilling location. As a result of this move, we are 200' from the quarter-quarter section line. Upon evaluating open hole logs, the Dakota development at this location is poorer than anticipated and thus, upon testing the Dakota, we also plan to perforate and test the Gallup at approximately 4490-5090', which necessitates this request for unorthodox location with respect to the Gallup completion. The subject well does not crowd the exterior boundary and the move necessitating this request was toward the center of the 80 acre proration unit.