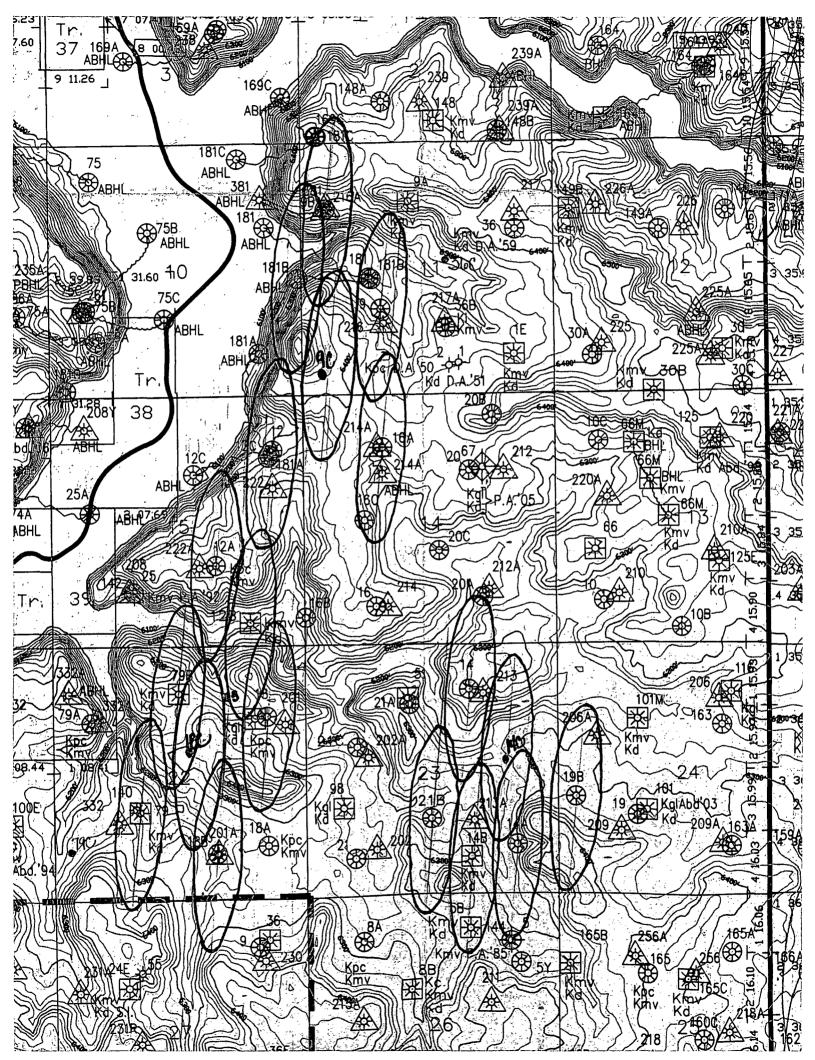

Enclosed for your reference are copies of the Participating Area maps for the Mesaverde and Dakota Formations. As you can see, in the Dakota Formation, the north half of section 23 is not in a PA and the south half is. Those areas are, however, in a PA for the Mesaverde Formation.

Enc.: 1<sup>st</sup> page of the APD

Plat

Topographic map Drainage Map

PA Maps (MV & DK)

WILLIAMS PRODUCTION COMPANY, LLC One Williams Center P.O. Box 3102 Tulsa, OK 74101-3102 918/573-6169

June 27, 2007