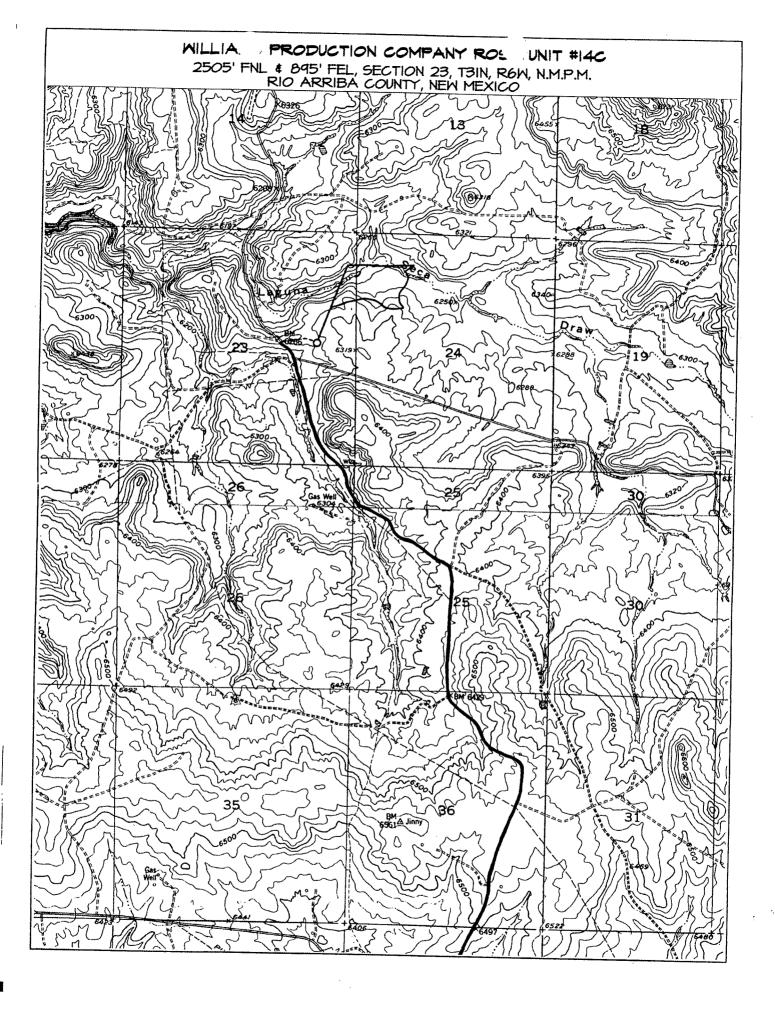

The surface location was picked by considering drainage patterns from the offset Mesaverde wells. In particular, the drainage patterns we are trying to avoid are from the Rosa Unit #14A in the southeast of 23, the Rosa Unit #14 in the northeast of 23, and the Rosa Unit #14B in the southeast of 23. See drainage map.

Enc.: 1<sup>st</sup> page of the APD

Plat

Topographic map Drainage Map

PA Maps (MV & DK)

WILLIAMS PRODUCTION COMPANY, LLC One Williams Center P.O. Box 3102 Tulsa, OK 74101-3102 918/573-6169

June 27, 2007