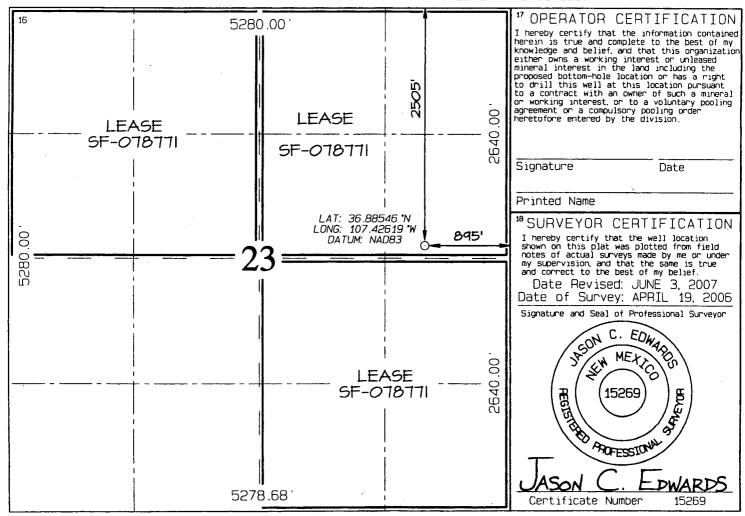

Re: Request for Administrative approval for non-standard Dakota Location

Rosa Unit #14C API # 3003930132 NE4 Sec. 23, T31N, R6W 2,505' FNL & 895' FEL

Dear Mr. Fesmire:

Williams Production Co., LLC, is requesting administrative approval to construct the Rosa Unit #14C as a dual Mesaverde/Dakota with the Dakota being non-standard. Pursuant to Order No. R-10987-B(2), spacing requirements allow for up to 4 Dakota wells in a standard GPU and they shall be located not closer than 660 feet to the outer boundary of the GPU and not closer than 10 feet to any interior quarter or quarter-quarter section line or subdivision inner boundary. Given these requirements, this location is non-standard to the south by 525 feet.

### AFFECTED INTEREST OWNERS

Re: Application of Williams Production Company, LLC for administrative approval of an unorthodox well location for its proposed Rosa Unit #14C Dakota formation well to be drilled at a location 2505 feet from the North line and 895 feet from the East line of Section 23, Township 31 North, Range 6 West, N.M.P.M., Rio Arriba County, New Mexico.

#### Ladies and Gentlemen:

Enclosed is a copy of the above-referenced application which was filed with the New Mexico Oil Conservation Division on this date by Williams Production Company, LLC for administrative approval of an unorthodox well location for its Rosa Unit #14C, to be drilled to the Dakota formation at a location 2505 feet from the North line and 895 feet from the East line of Section 23, Township 31 North, Range 6 West, N.M.P.M., Rio Arriba County, New Mexico. The N/2 of Sec.23, T31N, R6W, a standard 320-acre spacing unit, is dedicated to the well.