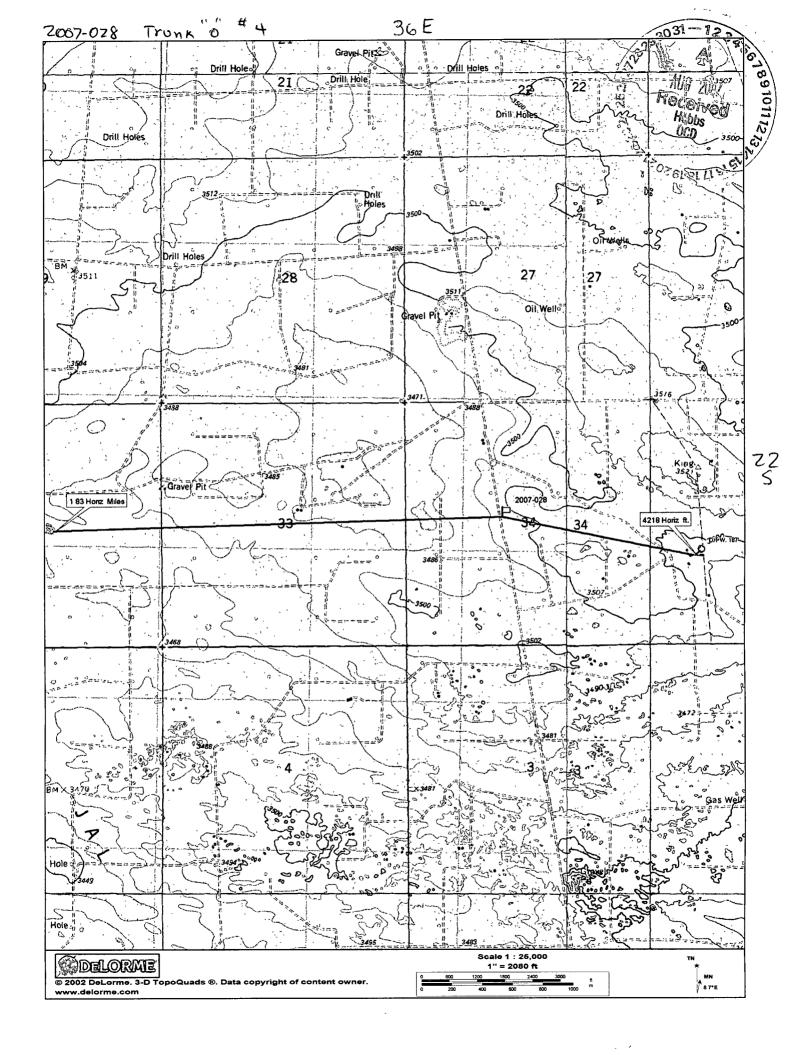

| Site Ranking                 |                     | Points |
|------------------------------|---------------------|--------|
| Depth to Ground Water "Avg." | 153 ft.             | 0      |
| Well Head Protection         | 4218 Horiz. Ft.     | 0      |
| Surface Water Body           | 1.83 Horiz. Miles   | 0      |
| · · · ·                      | Total Ranking Score | 0      |