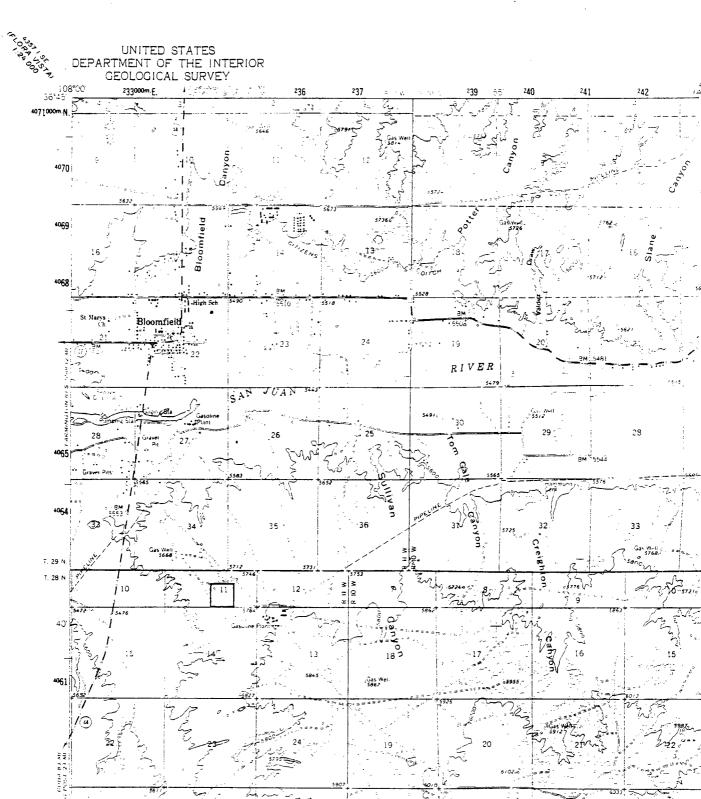

FEE LEASE

Dear Mr. Ramey:

OTERO CHACRA POOL

Southland Royalty Company hereby requests approval of an non-standard location for the Browning Stewart #4 well. This location is 1070' FNL & 2436' FWL Section 11, T28N, R11W, San Juan County, New Mexico.

Southland proposes to deepen this temporarily abandoned Pictured Cliffs well to the Chacra. The original Pictured Cliffs well was staked on a non-standard footage for conventional spacing.

Approved
A copy of this application is being submitted to all offset operators by certified per
mail with a request that they furnish your Santa Fe Office with a waiver of objection.

# UNORTHODOX LOCATION MAP

S.R.C. Browning Stewart-4 1070' FNL - 2436' FEL

1070' FNL - 2436' FEL Sec 11 T.28 N. R.11 W.

SAN JUAN COUNTY, NEW MEXICO

Bob Fielder

1" =3000'

Dec. 29, 1983

D-170