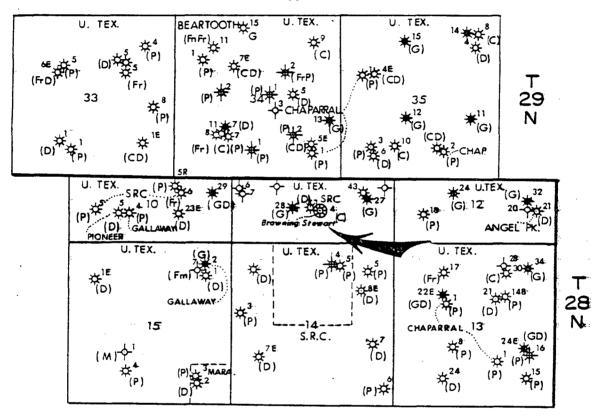

# UNORTHODOX LOCATION MAP

S.R.C. Browning Stewart-4 1070' FNL - 2436' FEL

1070' FNL - 2436' FEL Sec 11 T.28 N. R.11 W.

SAN JUAN COUNTY, NEW MEXICO

Bob Fielder

1" =3000'

Dec. 29, 1983

D-170