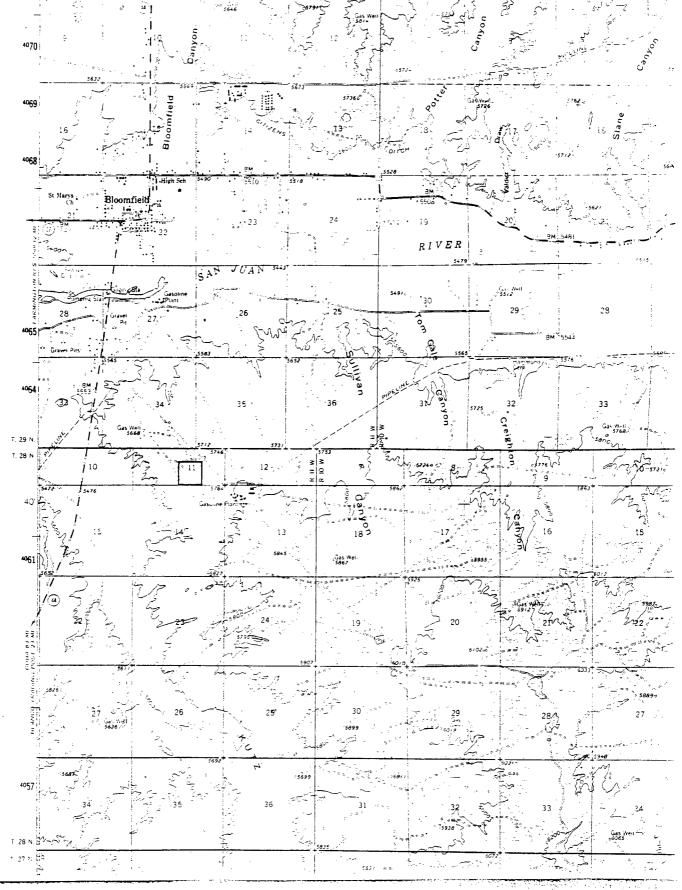

FEE LEASE

Dear Mr. Ramey:

OTERO CHACRA POOL

Southland Royalty Company hereby requests approval of an non-standard location for the Browning Stewart #4 well. This location is 1070' FNL & 2436' FWL Section 11, T28N, R11W, San Juan County, New Mexico.

Southland proposes to deepen this temporarily abandoned Pictured Cliffs well to the Chacra. The original Pictured Cliffs well was staked on a non-standard footage for conventional spacing.

Approved
A copy of this application is being submitted to all offset operators by certified per
mail with a request that they furnish your Santa Fe Office with a waiver of objection.

# UNORTHODOX LOCATION MAP

S.R.C. Browning Stewart-4 1070' FNL - 2436' FEL

1070' FNL - 2436' FEL Sec 11 T.28 N. R.11 W.

SAN JUAN COUNTY, NEW MEXICO

Bob Fielder

1" =3000'

Dec. 29, 1983

D-170