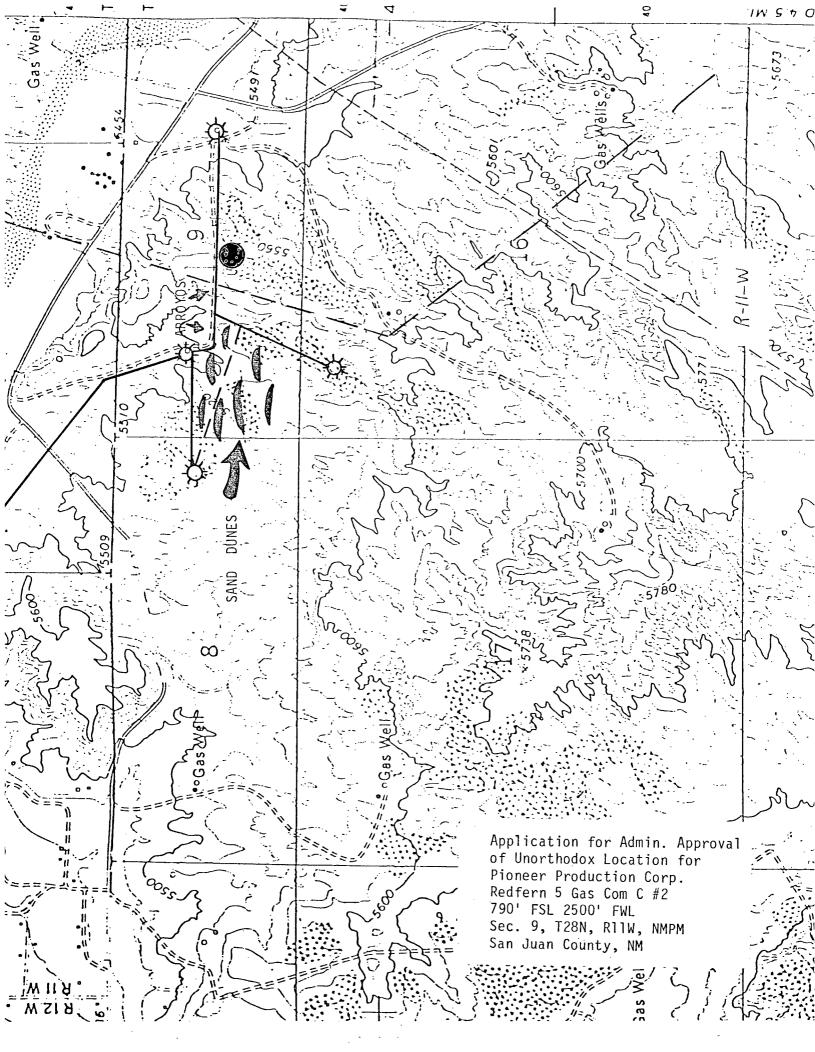

dugan production corp.

May 29, 1984

Joe D. Ramey New Mexico Oil Conservation Division P 0 Box 2088 Santa Fe. NM 87501

RE: Application for Administrative Approval of Unorthodox Location for Pioneer Production Corp. Redfern 5 Gas Com C #2, 790' FSL - 2500' FWL, Sec. 9, T28N, R11W, NMPM San Juan County, NM

Dear Mr. Ramey:

We hereby request approval of an unorthodox location for the subject well. Copies of the well location plat, topographic map, and a production map showing offsetting operators are attached for your reference.

The unorthodox location is necessary due to unconsolidated blow sand and sand dunes as well as a pipeline in the southwest part of Section 9.

A copy of this application is being submitted to all offsetting operators by certified mail with a request that they furnish your office with a waiver of objection.

We request your approval of this location under the provisions of NMOCD Rule 104-F.

Sincerelv.

Serman E.

Sherman E. Dugan Agent

fp

Frank Chavez, NMOCD, Aztec cc: BLM, Farmington Southland Royalty Co. Union Texas Petroleum Corp. Pioneer Production Corp.