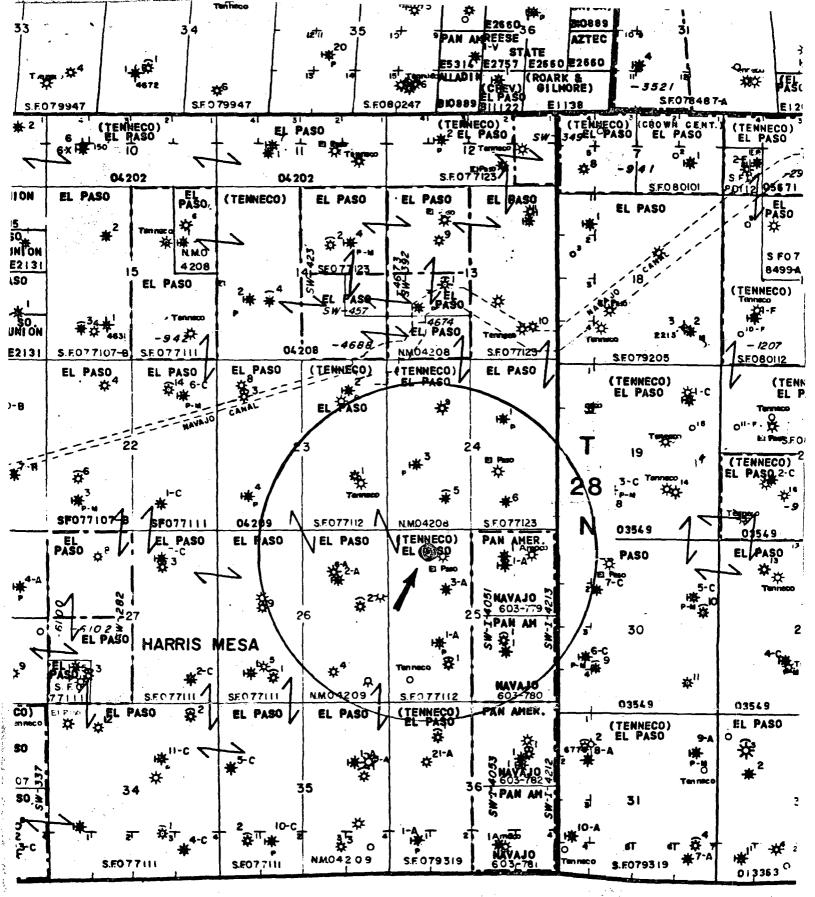

Tenneco staked this well in an orthodox location (1040' FNL, 1460' FWL). At the onsite inspection an archaeological site (SJC - 1081) was discovered. Due to the extremely eroded slopes, high bluffs to the west, and an El Paso Natural Gas well in the SWNENW, we have to move to an unorthodox location.

#### OFFSET OPERATORS:

El Paso Natural Gas Company P.O. Box 4990 Farmington, NM 87499 Attention: Don Reed

Amoco Production Company 1670 Broadway Denver, CO 80202 Attnetion: R.C. Brooke, Jr.

**R9W** 

WELL SYMBOLS SHOWING PRODUCING ZONES

#### Gentlemen:

Attached in duplicate (to each office) are a well location plat (C-102) with an ownership plat for the above referenced well.

Tenneco staked this well in an orthodox location (1040' FNL, 1460' FWL). At the onsite inspection an archaeological site (SJC - 1081) was discovered. Due to the extremely eroded slopes, high bluffs to the west, and an El Paso Natural Gas well in the SWNENW, we have to move to an unorthodox location.