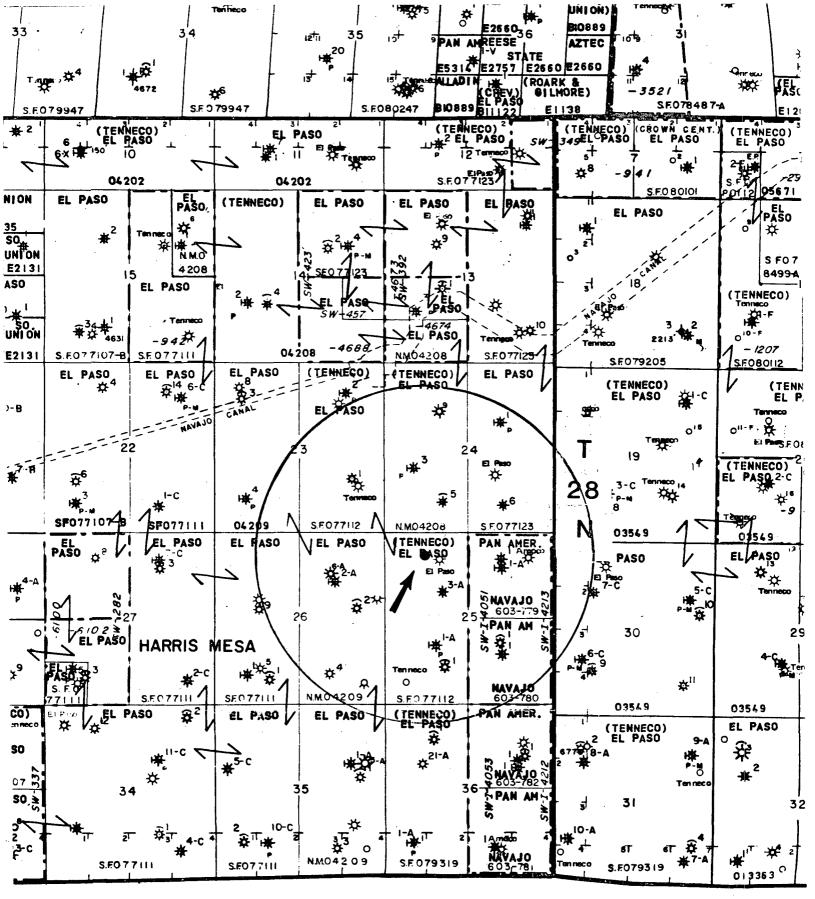

Tenneco staked this well in an orthodox location (1040' FNL, 1460' FWL). At the onsite inspection an archaeological site (SJC - 1081) was discovered. Due to the extremely eroded slopes, high bluffs to the west, and an El Paso Natural Gas well in the SWNENW, we have to move to an unorthodox location.

#### OFFSET OPERATORS:

El Paso Natural Gas Company P.O. Box 4990 Farmington, NM 87499 Attention: Don Reed

Amoco Production Company 1670 Broadway Denver, CO 80202 Attnetion: R.C. Brooke, Jr.

**R9W** 

WELL SYMBOLS SHOWING PRODUCING ZONES

#### Gentlemen:

Attached in duplicate (to each office) are a well location plat (C-102) with an ownership plat for the above referenced well.

Tenneco staked this well in an orthodox location (1040' FNL, 1460' FWL). At the onsite inspection an archaeological site (SJC - 1081) was discovered. Due to the extremely eroded slopes, high bluffs to the west, and an El Paso Natural Gas well in the SWNENW, we have to move to an unorthodox location.