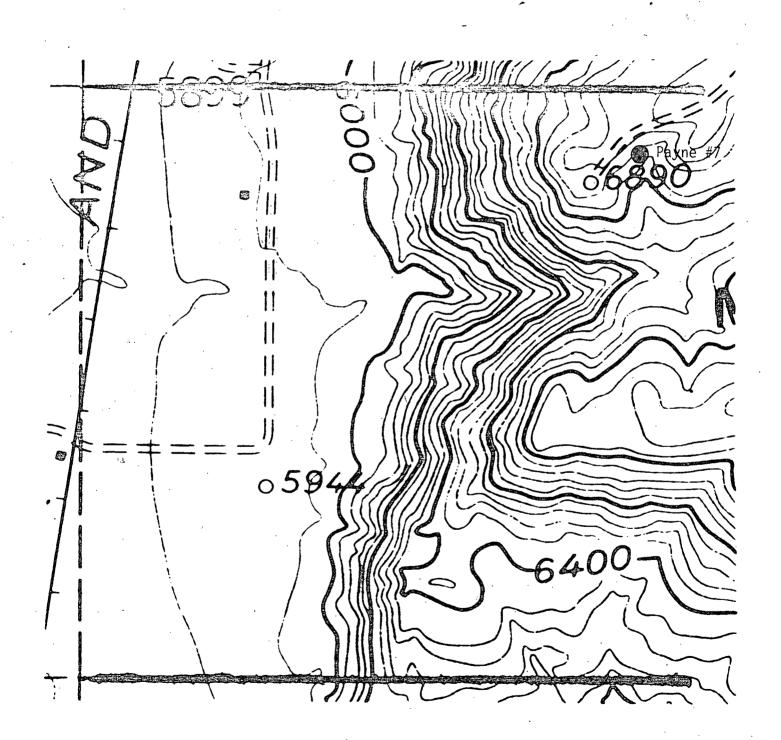

Attn: Joe Ramey

FEDERAL LEASE

Reference: SF\_080517\_

Payne #7

Section 27,T31N-R10W San Juan County, NM

Dear Mr. Ramey:

It is respectfully requested that Union Texas Petroleum Corporation be granted administrative approval to drill and complete their Payne #7 / well in the Mt. Nebo Fruitland formation in a non-standard location due to topographical reasons. (See attached map).

This proposed well would be located 543 feet from the North line and 803 feet from the East line of Section 27, Township 32 North, Range 10 West, N.M.P.M., San Juan County, New Mexico.

Attached are the following copies:

Payne #7 543' FNL; 803' FEL Section 27, T32N-R10W San Juan County, New Mexico

ן