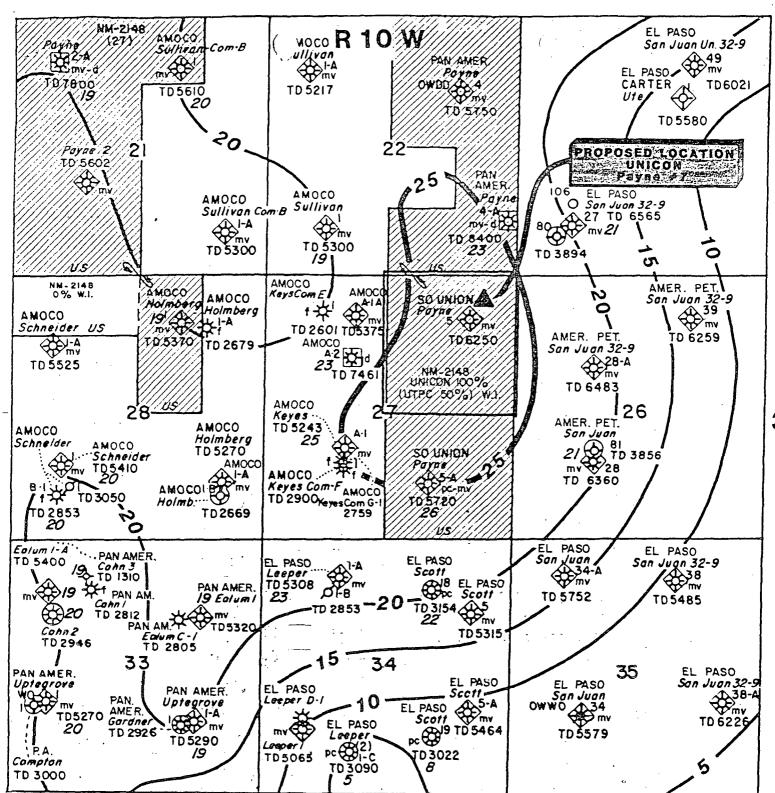

Attn: Joe Ramey

FEDERAL LEASE

Reference: SF\_080517\_

Payne #7

Section 27,T31N-R10W San Juan County, NM

Dear Mr. Ramey:

It is respectfully requested that Union Texas Petroleum Corporation be granted administrative approval to drill and complete their Payne #7 / well in the Mt. Nebo Fruitland formation in a non-standard location due to topographical reasons. (See attached map).

This proposed well would be located 543 feet from the North line and 803 feet from the East line of Section 27, Township 32 North, Range 10 West, N.M.P.M., San Juan County, New Mexico.

Attached are the following copies: