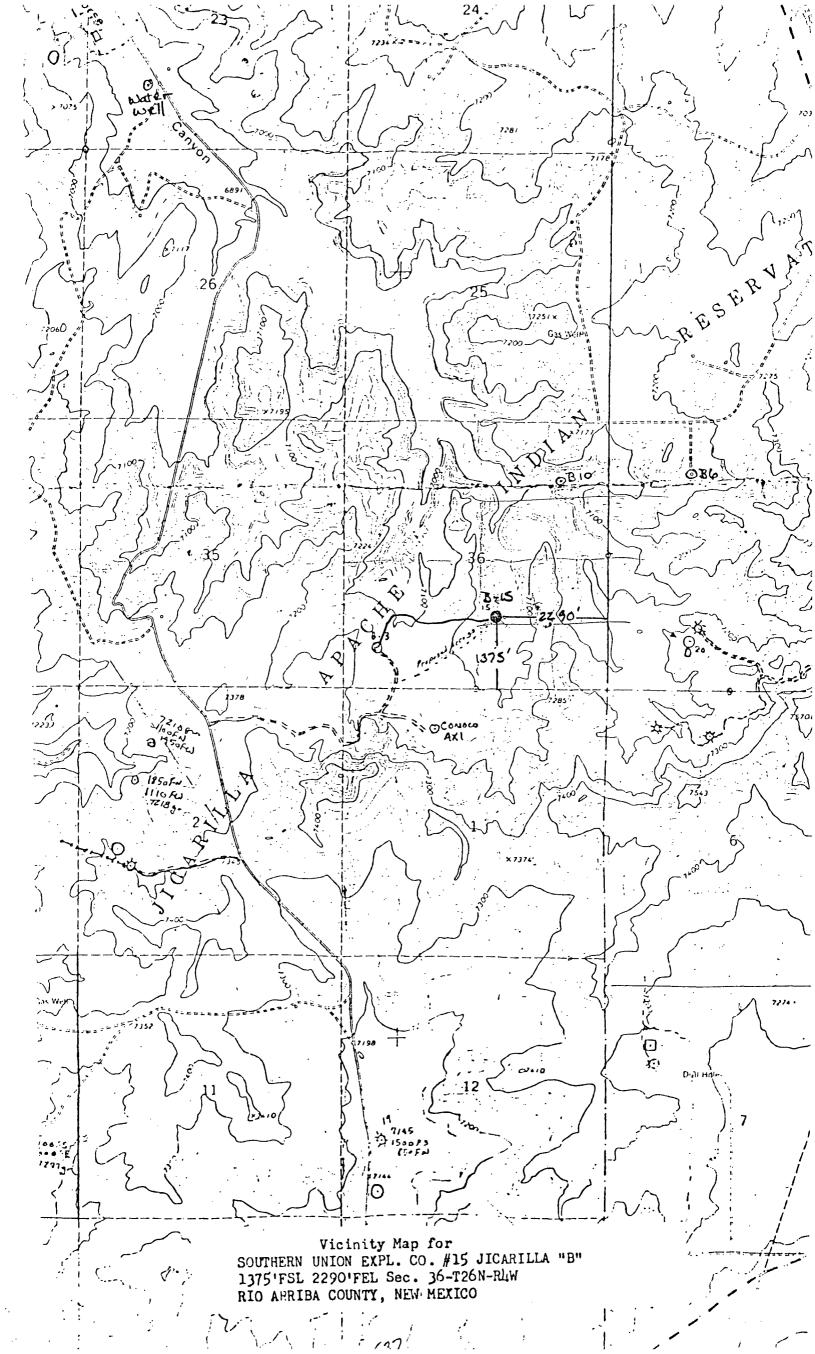

1375' FSL & 2290' FEL

→ Sec 36-T26N-R4W

Rio Arriba County, New Mexico

NSL- 1830 Rule 104 FI

Release Immediately

Blanco MesalVerde Pool

Federal Legse

The above referenced well was located in an unorthodox location due to geology and topography. A rocky dry wash runs northerly through the center of unit letters J & O resulting in an terrain unsatisfactory for a drill pad.

Southern Union Exploration Company P. O. Box 2179 Farmington, New Mexico 87499 (505) 327-4481

December 12, 1983

Beartooth Oil & Gas 1228 15th, Suite 215 Denver, Colorado 80202

Attn: Tom Hauptman

Sir,

Southern Union Exploration proposes to drill and complete the Jicarilla B #15 well in the Mesa Verde formation. The well is located 1375' FSL and 2290' FEL, Sec 36-T26N-R4W, N.M.P.M., Rio Arriba County, New Mexico. This well cannot be drilled in this drilling unit in a standard location due to the topography (See attached topography map).

December 12, 1983

Continental Oil Co. P. O. Box 460 Hobbs, New Mexico 88241

Attn: Hugh Ingram

Sir.

Southern Union Exploration proposes to drill and complete the Jicarilla B #15 well in the Mesa Verde formation. located 1375' FSL and 2290' FEL, Sec 36-T26N-R4W, N.M.P.M., Rio Arriba County, New Mexico. This well cannot be drilled in this drilling unit in a standard location due to the topography (See attached topography map).

Southern Union Exploration Company P. O. Box 2179
Farmington, NM 87499

ATTENTION Jeffrey J. Bollschweiler

Gentlemen:

Unorthodox Location, Jicarilla B #15, Section 36, T-26N, R-4W, Rio Arriba County, New Mexico