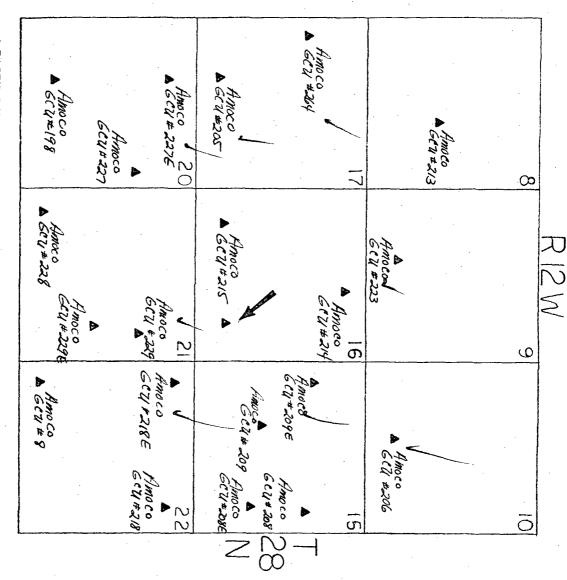

There are no offset lease holders as indicated on the attached nine-section plat.

Yours very truly,

Holom KRJ/c<sup>5</sup>

KRU/CL

Attachments

cc: Mr. Ernie Bush New Mexico Oil Conservation Division 1000 Rio Brazos Road Aztec, NM 87410

AM17

A BASIN DAKOTA WELLS

G. C. U. # 215E

· · ·