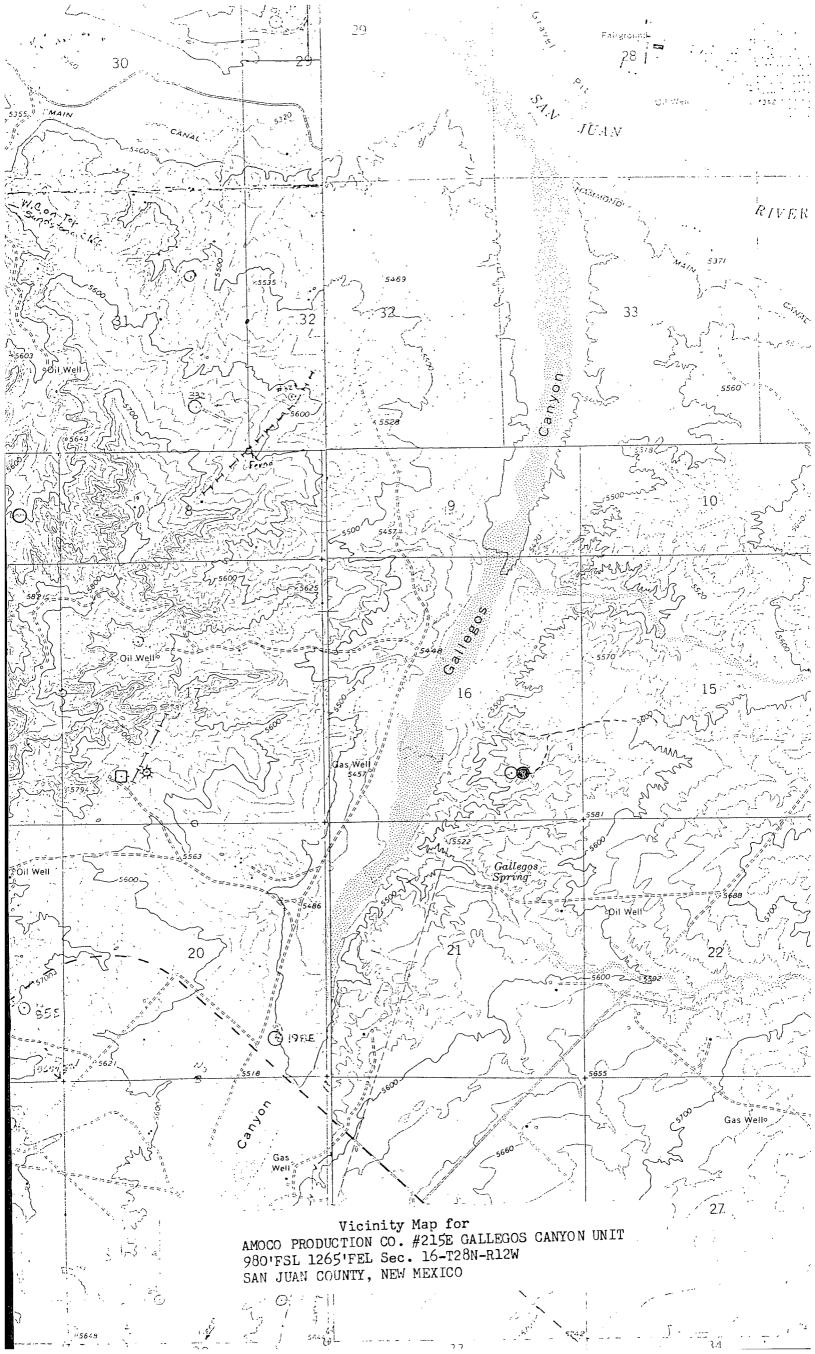

<del>elease Aug. 261</del> mmedictely

Petroleum Center Building 501 Airport Drive Farmington, New Mexico E 505-325-88 All 1 Second This well was staked in the unorthodox location indicated above in order to avoid archaeology and powerlines in the orthodox window.

There are no offset lease holders as indicated on the attached nine-section plat.

Yours very truly,

Holom KRJ/c<sup>5</sup>

KRU/CL

Attachments

cc: Mr. Ernie Bush New Mexico Oil Conservation Division 1000 Rio Brazos Road Aztec, NM 87410