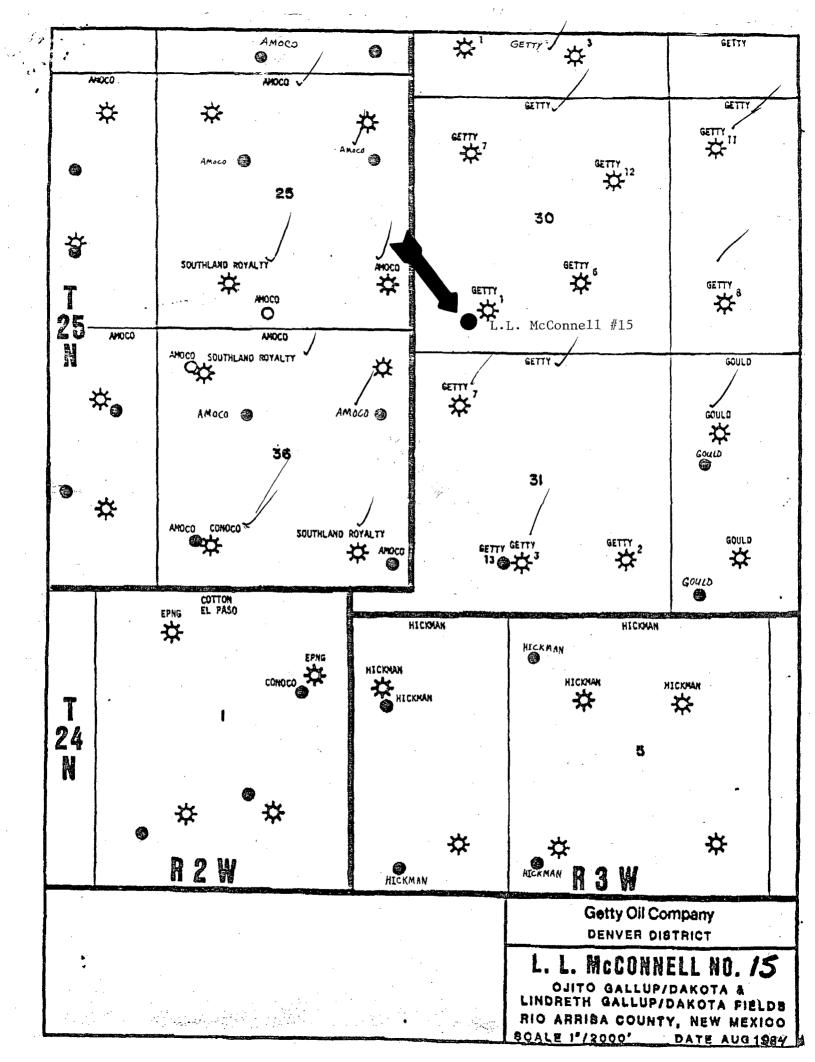

Rio Arriba County, New Mexico

SW/4 OF SEC. 30 DEDICATED WEST LINDRITH GALLIP DAKETA OIL AGE

Getty Oil Company requests approval of an Unorthodox Well Location for the abovereferenced well. This well was staked at this location due to topographical conditions in this area. Please find attached a list of the names and addresses of the lessees of all offsetting properties and a plat showing these offset leaseholders and properties.

### ATTACHMENT - OFFSETTING LESSEES

Getty Oil Company's L.L. McConnell #15 Rio Arriba County, New Mexico

Southland Royalty Company 410 17th Street Suite 1000 Denver, CO 80202

Conoco, Inc. 555 17th Street Denver, CO 80202

Amoco Production Company 1670 Broadway Denver, CO 80202

Joseph B. Gould 2829 E. 2nd Avenue Suite 212 Denver, CO 80206