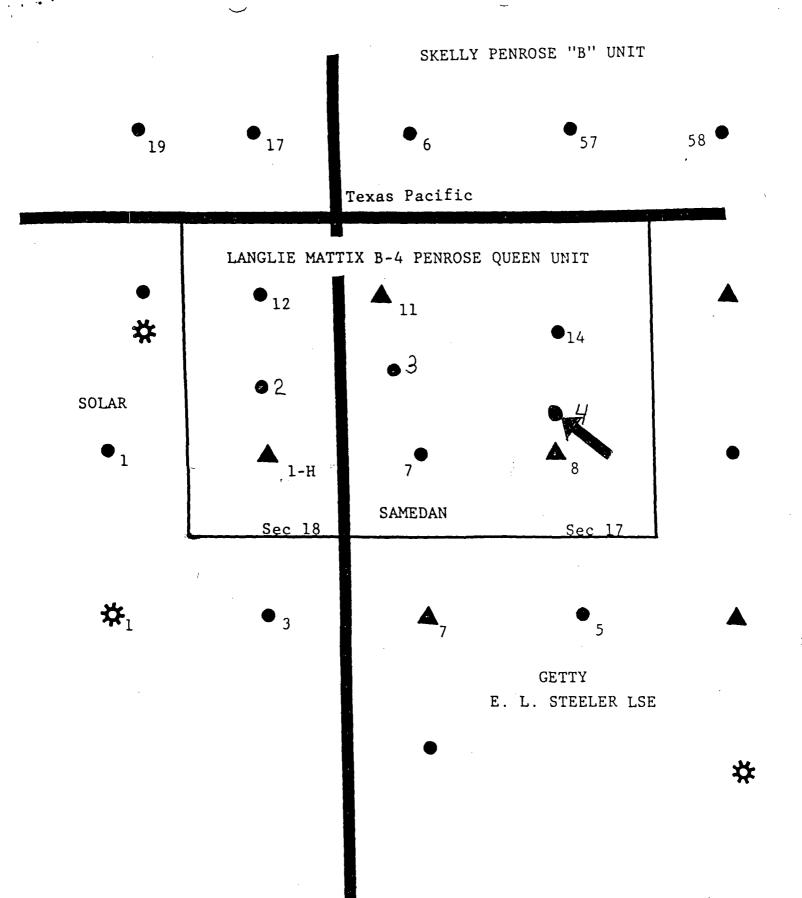

Attention: Division Director

Dear Sir:

Samedan Oil Corporation requests approval of an unorthodox location for its Langlie-Mattix "B-4" Penrose (Queen Unit) Well. #4 to be completed in the Langlie-Mattix Field. The proposed location is 1800 feet from the West line and 1485 feet from the North line of Section 17, T-23-S, R-37-E, Lea County, New Mexico. This well is to be completed as an oil well. The hydrocarbons from the zone can be safely and efficiently produced through tubing.

Samedan Oil Corporation believes a well at this location is necessary to develop the lease and recover a significant amount of hydrocarbons that otherwise would be left in place.

In support of the above request, we submit the following documents:

## Langlie-Mattix 7 Rivers, Queen, Grayburg Field

Permission for unorthodox location is requested under Rule 104, Section D, Item II (Non-Standard Units), Paragraph F, to permit the completion of an efficient production pattern within a secondary recovery project. This unorthodox location will be located 1485' from the outer boundary of the lease (coincides with boundary of unitized area), and is located 165' from the quarter-quarter section line. A well at this location is necessary to recover hydrocarbons that would otherwise not be recovered.