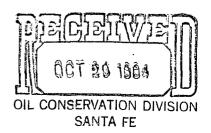

Conoco respectfully requests approval of an unorthodox location for the subject well based upon the location's geology. The Tuesday Federal No. 1 is proposed as a dual gas well to the Strawn and Morrow horizons. Three zones are scheduled to be tested: the Strawn "A", Strawn "B", and the middle Morrow. Based upon the attached isopach maps, the successful testing of all three zones is greatly dependant on the porosity development at the location in question. As shown on the isopachs, the porosity pinches out rapidly toward the east, especially in the case of the Strawn "A" zone. Further, since the radial flow rate into the wellbore is directly proportional to pay thickness, it is imperative that each of the zones be penetrated at a location which has sufficient thickness to obtain commercial production rates.