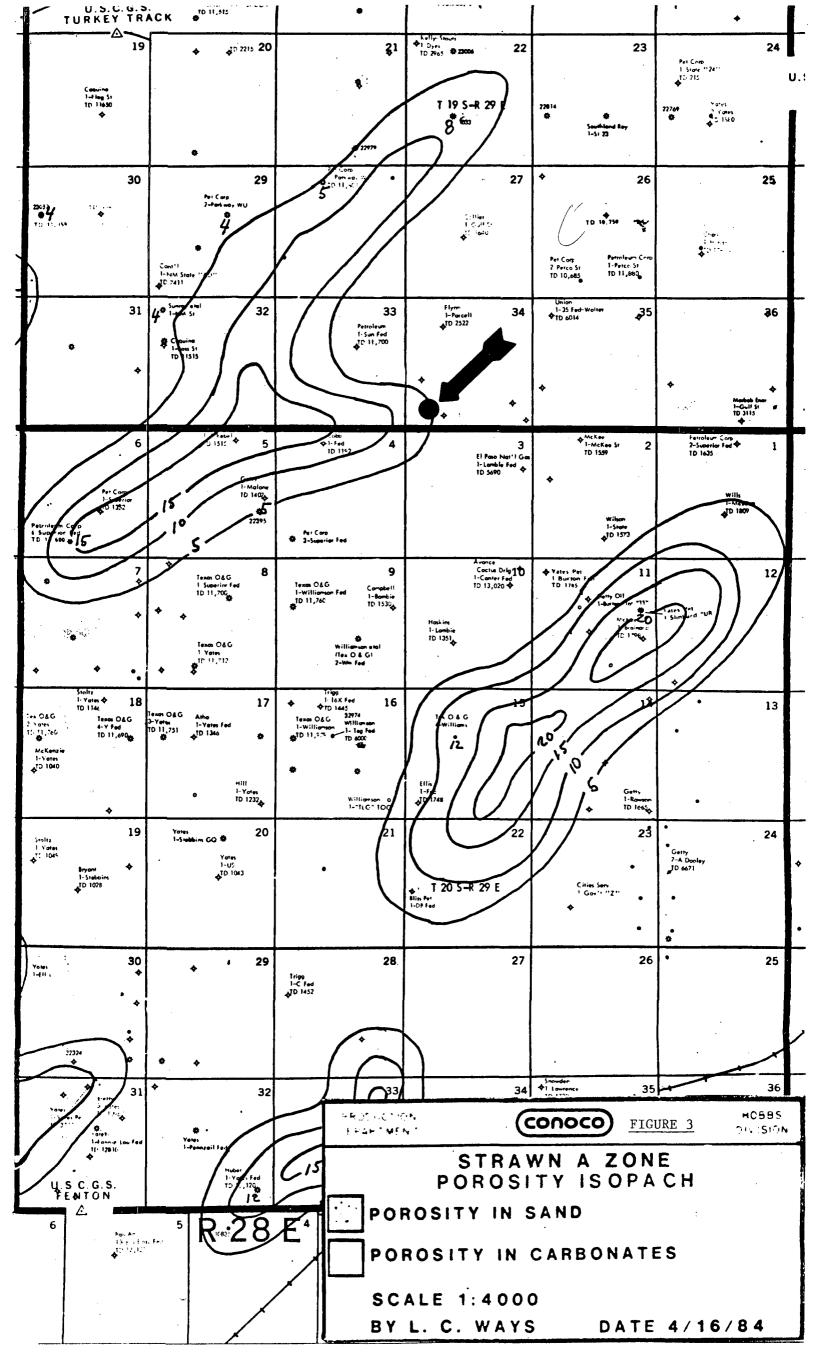

Conoco respectfully requests approval of an unorthodox location for the subject well based upon the location's geology. The Tuesday Federal No. 1 is proposed as a dual gas well to the Strawn and Morrow horizons. Three zones are scheduled to be tested: the Strawn "A", Strawn "B", and the middle Morrow. Based upon the attached isopach maps, the successful testing of all three zones is greatly dependant on the porosity development at the location in question. As shown on the isopachs, the porosity pinches out rapidly toward the east, especially in the case of the Strawn "A" zone. Further, since the radial flow rate into the wellbore is directly proportional to pay thickness, it is imperative that each of the zones be penetrated at a location which has sufficient thickness to obtain commercial production rates.