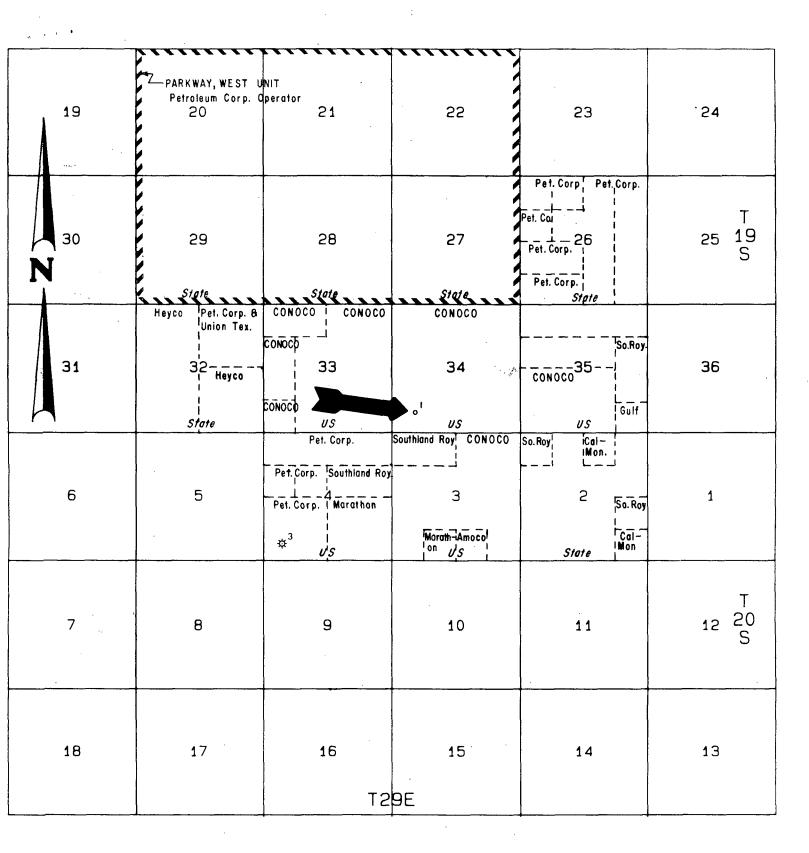

Attached is a letter sent by certified mail notifying all offset operators of this application. Also included is an ownership map showing the offset operators.

If you should have any questions, please contact Danny Powell of this office.