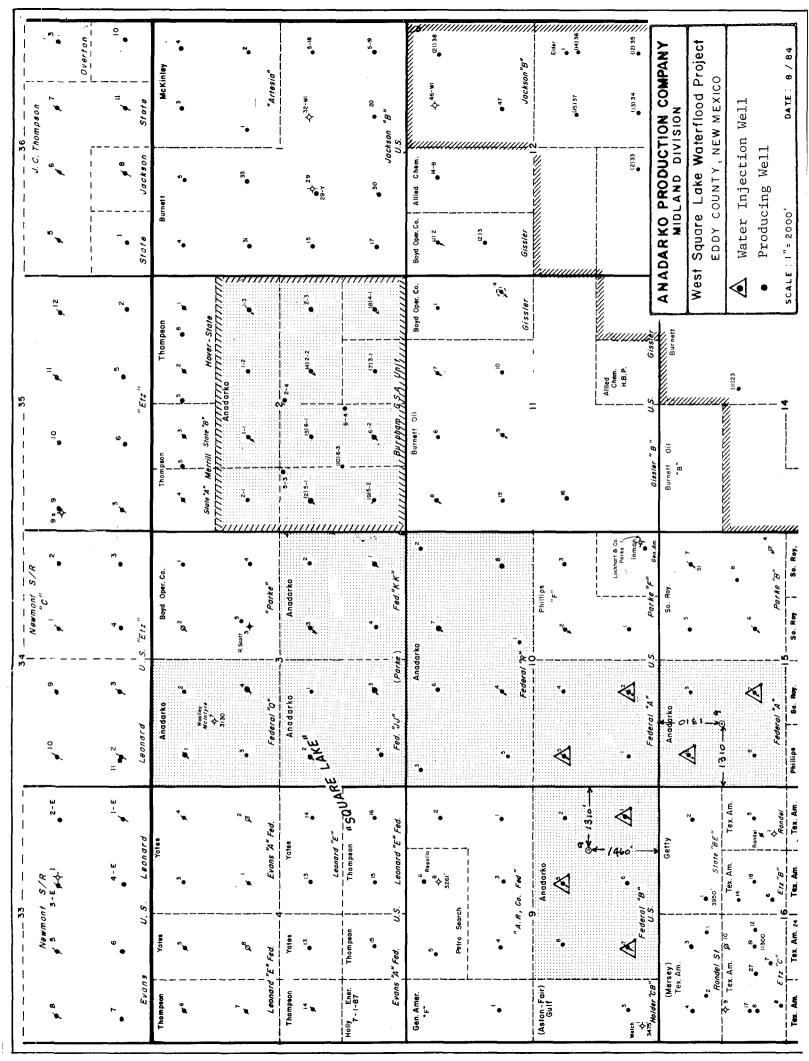

Loco Hills Federal "A" No. 9-15, 1310' FNL & 1310' FWL (Unit D), Sec. 15, T17S, R30E

Loco Hills Federal "B" No. 9-9, 1460' FSL & 1310' FEL (Unit I), Sec.9, T17S, R30E, both in the Grayburg-Jackson Pool, Eddy County, New Mexico

Both of these locations are further than 330 feet from a lease boundary but within 330 feet of a quarter-quarter section line.

Anadarko has an active waterflood project covering these leases which was approved by Order No.R-4830 issued on July 30, 1974. Drilling of these wells at the locations requested will result in the recovery of commercial quantities of oil not recoverable with the present wells. Permits for these wells will be filed with the District Office.