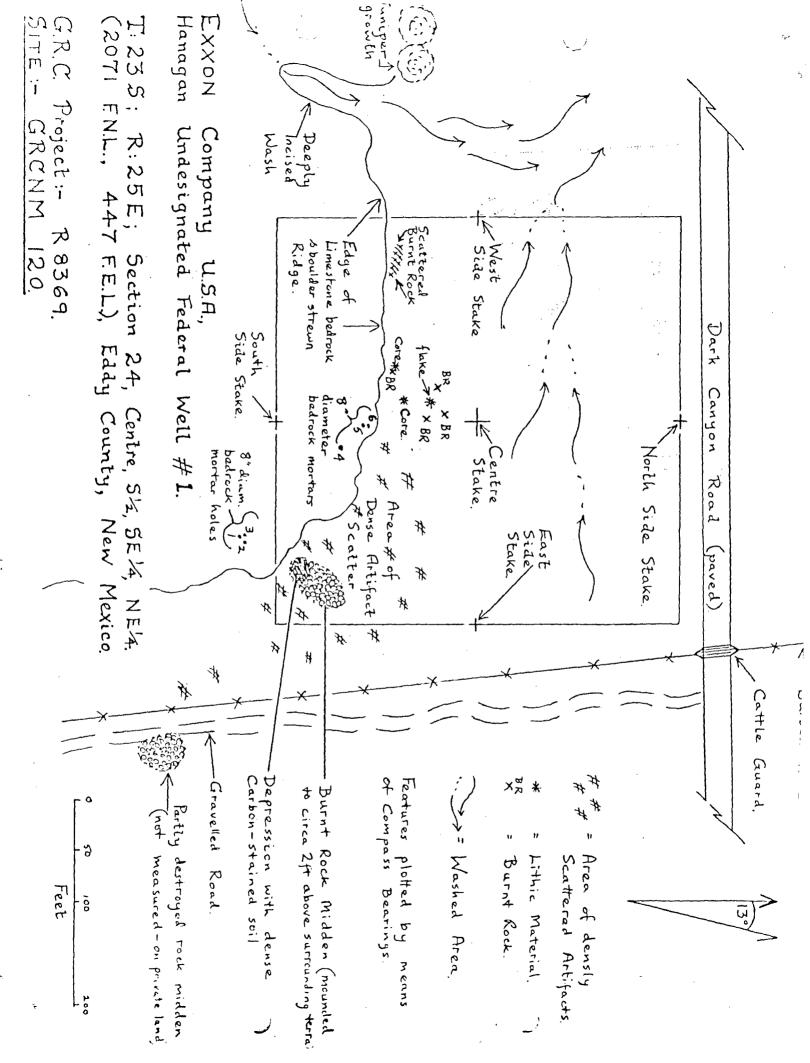

This location was chosen after considering several others. The well could not be drilled south of County Road 408 because of archeological findings and excessive mitigation requirements. The well also had to be a reasonable distance from County Road 408. The well could not be moved north or west because of the drainage. If the well was moved north of the drainage, it would end up on the flood plain of the Dark Canyon drainage. The best place for the well was between the drainage and the road. The well was moved to the east to avoid the gas pipe line and to allow for a wider area to build the location.

Exxon owns all acreage which offsets the unit so no offsets will be notified. Attached are a plat showing the road, pipe line, and drainage area and a plat of the area prepared by the archaeologist. Also, attached is a copy of the application for Permit to Drill and a plat New Mexico Form ClO2.