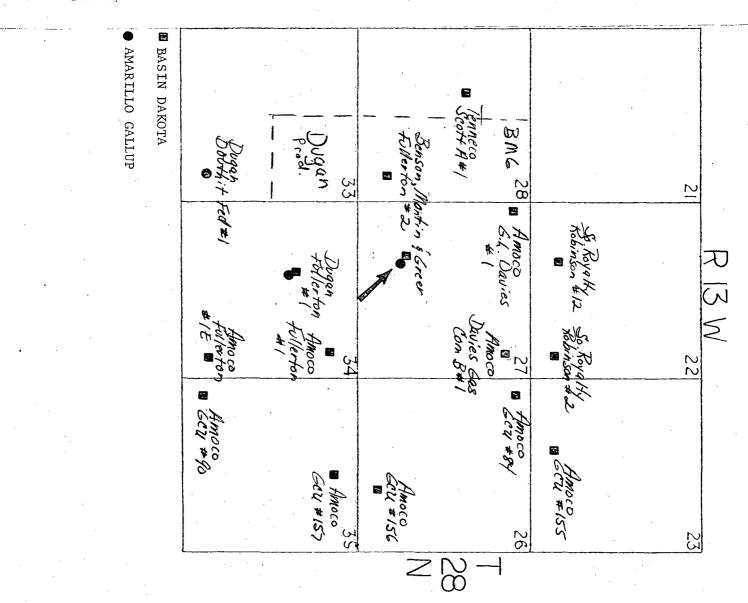

Amoco Production Company hereby requests approval of an unorthodox well location for the G. L. Davies No. 1E. The proposed location is 1570' FSL x 1680' FWL of Section 27, T28N, R13W, San Juan County, New Mexico.

This well was staked in the unorthodox location indicated above in order to comply with state spacing regulations for a Basin Dakota well. Amoco originally permitted the subject well as a single Basin Dakota completion, but has since decided to multiple complete the well in the Amarillo Gallup formation as well.

File: DDL-1214-400.1

Application for Unorthodox Location G. L. Davies No. 1E Amarillo Gallup Field San Juan County, New Mexico

Amoco Production Company hereby requests approval of an unorthodox well location for the G. L. Davies No. 1E. The proposed location is 1570' FSL x 1680' FWL of Section 27, T28N, R13W, San Juan County, New Mexico.