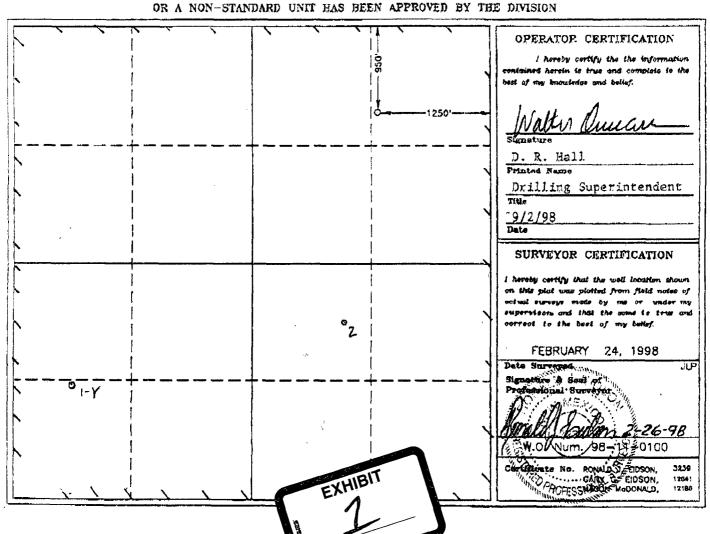

- (1) Marathon Oil Company ("Marathon") is the proposed operator of the subject well is located. See Exhibit 1
- (2) Section 32 is within the current boundary of the Indian Basin-Upper Pennsylvanian Gas Pool, the special rules and regulations of which provide, among other things, that:
  - (a) wells shall be no closer than 1650 feet to an outerboundary of a GPU;
  - (b) a GPU consisting of 640-acres;
- (3) Section 32 is currently dedicated as a 640-acre gas spacing unit in the Indian Basin-Upper Pennsylvanian Gas Pool and contains two wells:
  - (a) The Getty 32 State Well No 1-Y at an unorthodox gas well location 1270 feet FSL and 660 feet FWL approved by Administrative Order NSL-1960 dated January 30, 1989; and
  - (b) The 32 State Well No 2 located 2000 feet FSL and 1650 feet FEL.

#### WELL LOCATION AND ACREAGE DEDICATION PLAT

| AFI Number Property Code |                 |                          | Poel Code                                                         | Inc                                                                                                             | Pool Name Indian Basin Upper Pennsylvanian Gas                                                                                                                                                                               |                                                                                                                                                                                                                                                                                                                                              |                                                                                                                                                                                                                                                                                                                                                                |                                                                                                                                                                                                                                                                                                                                                                                                                                                                                                     |  |
|--------------------------|-----------------|--------------------------|-------------------------------------------------------------------|-----------------------------------------------------------------------------------------------------------------|------------------------------------------------------------------------------------------------------------------------------------------------------------------------------------------------------------------------------|----------------------------------------------------------------------------------------------------------------------------------------------------------------------------------------------------------------------------------------------------------------------------------------------------------------------------------------------|----------------------------------------------------------------------------------------------------------------------------------------------------------------------------------------------------------------------------------------------------------------------------------------------------------------------------------------------------------------|-----------------------------------------------------------------------------------------------------------------------------------------------------------------------------------------------------------------------------------------------------------------------------------------------------------------------------------------------------------------------------------------------------------------------------------------------------------------------------------------------------|--|
|                          |                 |                          | Property Name INDIAN BASIN "32" STATE                             |                                                                                                                 |                                                                                                                                                                                                                              |                                                                                                                                                                                                                                                                                                                                              |                                                                                                                                                                                                                                                                                                                                                                | Well Number                                                                                                                                                                                                                                                                                                                                                                                                                                                                                         |  |
| OGRED No.<br>14021       |                 |                          | Operator Name MARATHON OIL COMPANY                                |                                                                                                                 |                                                                                                                                                                                                                              |                                                                                                                                                                                                                                                                                                                                              |                                                                                                                                                                                                                                                                                                                                                                | Elevation<br>4201                                                                                                                                                                                                                                                                                                                                                                                                                                                                                   |  |
|                          |                 |                          |                                                                   | Surface Loca                                                                                                    | ation                                                                                                                                                                                                                        |                                                                                                                                                                                                                                                                                                                                              |                                                                                                                                                                                                                                                                                                                                                                |                                                                                                                                                                                                                                                                                                                                                                                                                                                                                                     |  |
| Section                  | Township        | Repar                    | lot ida                                                           | Feet from the                                                                                                   | North/South line                                                                                                                                                                                                             | Feet from the                                                                                                                                                                                                                                                                                                                                | Enst/West line                                                                                                                                                                                                                                                                                                                                                 | County                                                                                                                                                                                                                                                                                                                                                                                                                                                                                              |  |
| 32                       | 21 5            | 24 E                     |                                                                   | 950                                                                                                             | NORTH                                                                                                                                                                                                                        | 1250                                                                                                                                                                                                                                                                                                                                         | EAST                                                                                                                                                                                                                                                                                                                                                           | EDDY                                                                                                                                                                                                                                                                                                                                                                                                                                                                                                |  |
|                          |                 | Bottom                   | Hole Lo                                                           | cation If Diffe                                                                                                 | rent From Sur                                                                                                                                                                                                                | face                                                                                                                                                                                                                                                                                                                                         |                                                                                                                                                                                                                                                                                                                                                                |                                                                                                                                                                                                                                                                                                                                                                                                                                                                                                     |  |
| Section                  | Township        | Range                    | Lot Idn                                                           | Feet from the                                                                                                   | North/South line                                                                                                                                                                                                             | Feet from the                                                                                                                                                                                                                                                                                                                                | East/Nest lizze                                                                                                                                                                                                                                                                                                                                                | County                                                                                                                                                                                                                                                                                                                                                                                                                                                                                              |  |
| Joint o                  | or infill   Col | neolidation (            | Code Or                                                           | der No.                                                                                                         |                                                                                                                                                                                                                              |                                                                                                                                                                                                                                                                                                                                              |                                                                                                                                                                                                                                                                                                                                                                | 1                                                                                                                                                                                                                                                                                                                                                                                                                                                                                                   |  |
|                          | Scetion 32      | Scetion Township 32 21 S | Scetion Township Range 32 21 S 24 E Bottom Section Township Range | Scetion Township Range Lot idn  Scotion Township Range Lot idn  Bottom Hole Lot  Faction Township Range Lot Idn | Inc.  Property Nam  INDIAN BASIN "32  Operator Nam  MARATHON OIL (  Surface Local  Scetion Township Range Lot idn Feet from the  950  Bottom Hole Location If Difference Local  Section Township Range Lot Idn Feet from the | Indian Basin Up  Property Name INDIAN BASIN "32" STATE  Operator Name MARATHON OIL COMPANY  Surface Location  Section Township Range Lot idn Feet from the North/South line 32 21 S 24 E 950 NORTH  Bottom Hole Location If Different From Surface Location  Feeting Township Range Lot Idn Feet from the North/South line  North/South line | Indian Basin Upper Pennsylv  Property Name INDIAN BASIN "32" STATE  Operator Name MARATHON OIL COMPANY  Surface Location  Scation Township Range Lot idn Feet from the North/South line Feet from the 32 21 S 24 E 950 NORTH 1250  Bottom Hole Location If Different From Surface  Section Township Range Lot Idn Feet from the North/South line Feet from the | Indian Basin Upper Pennsylvanian Gas  Property Name INDIAN BASIN "32" STATE  Operator Name MARATHON OIL COMPANY  Surface Location  Scetion Township Range Lot idn Feet from the North/South line Feet from the East/West line 32 21 S 24 E 950 NORTH 1250 EAST  Bottom Hole Location If Different From Surface  Section Township Range Lot Idn Feet from the North/South line Feet from the East/West line  East/West line Feet from the Feet from the East/West line  Feet from the East/West line |  |

NO ALLOWABLE WILL BE ASSIGNED TO THIS COMPLETION UNTIL ALL INTERESTS HAVE BEEN CONSOLIDATED OR A NON-STANDARD UNIT HAS BEEN APPROVED BY THE DIVISION