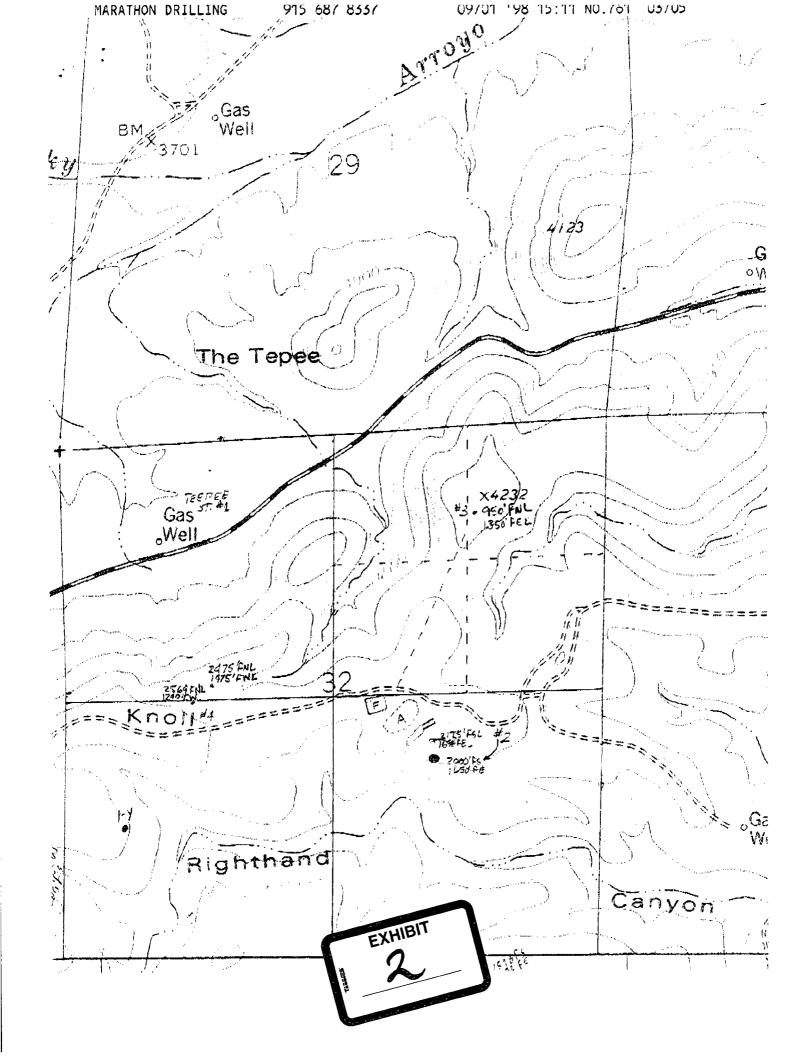

# Administrative Application of Marathon Oil Company Page 2

- (4) Section 32 is also included within the area which is the subject of Division Case 12006 in which Marathon has sought to delete from the Indian Basin-Upper Penn Gas Pool and to add to the Indian Basin Upper Penn Associated Pool, the special rules and regulations of which provide, among other things, that:
  - (a) wells shall be no closer than 660 feet to an outerboundary of a GPU;
  - (b) a GPU consisting of 320-acres;
  - (c) multiple wells can be drilled within a GPU limited however to no more than one well per 80 acre tract;
  - (d) a maximum oil allowable of 1400 BOPD;
  - (e) a maximum gas allowable of 9.8 MMCFPD; and
  - (f) a GOR of 7,000 to 1.
- (5) In the event an order is entered in Case 12006 approving that application then this requested unorthodox well location will be "standard" and Marathon will dedicate a 320-acre GPU consisting of the E/2 of this section to this well.
- (6) Marathon desires to locate this well in the NE/4 of this section but is precluded from drilling at a standard location for the Indian Basin Upper Penn Gas Pool because the BLM regards any standard location in the NE/4 of this section as one which would interfere with the Scenic Byways Visual Resources of State Highway 137 which is visible 0.2 miles to the north. See Exhibit 2.
- (7) No notification of this application is required because encroachment is towards spacing units in Sections 27, 28 and 34 all operated by Marathon. See Exhibit 3