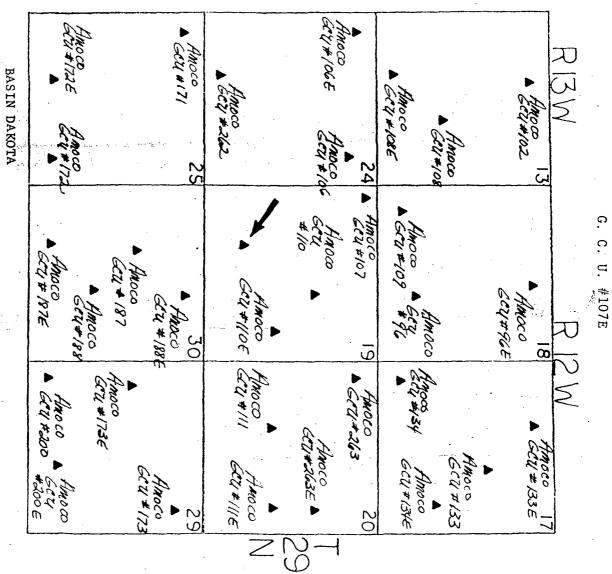

W/2 Seiten 19, - 29N-12W 320 Acres Fee hand

Amoco Production Company hereby requests approval of an unorthodox well location for the Gallegos Canyon Unit No. 107E. The proposed location is 1205' FSL x 1840' FWL of Section 19, T29N, R12W, San Juan County, New Mexico.

This well was staked in the unorthodox location indicated above to avoid an orchard in the orthodox window.

There are no offset lease holders of Basin Dakota wells as indicated on the attached nine-section plat.