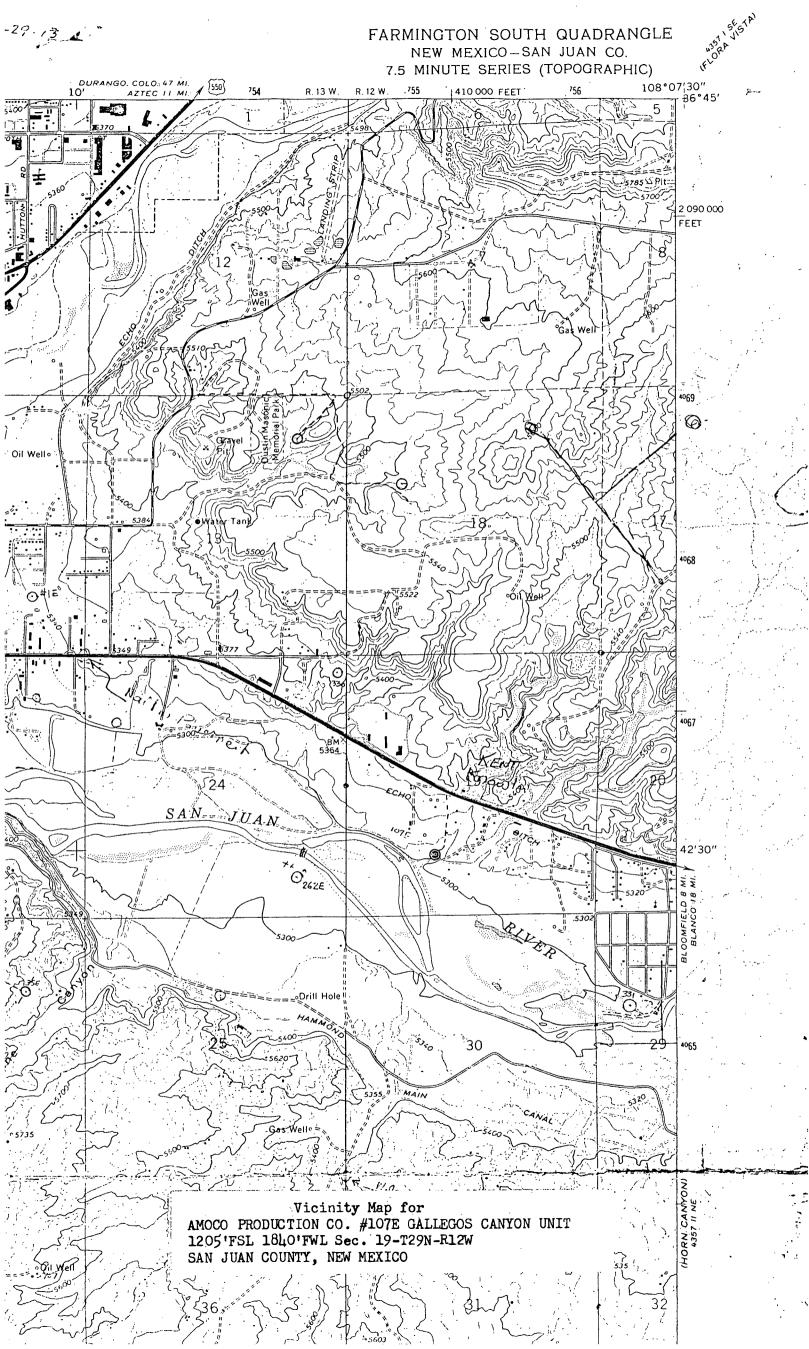

W/2 Seiten 19, - 29N-12W 320 Acres Fee hand

Amoco Production Company hereby requests approval of an unorthodox well location for the Gallegos Canyon Unit No. 107E. The proposed location is 1205' FSL x 1840' FWL of Section 19, T29N, R12W, San Juan County, New Mexico.

This well was staked in the unorthodox location indicated above to avoid an orchard in the orthodox window.

There are no offset lease holders of Basin Dakota wells as indicated on the attached nine-section plat.