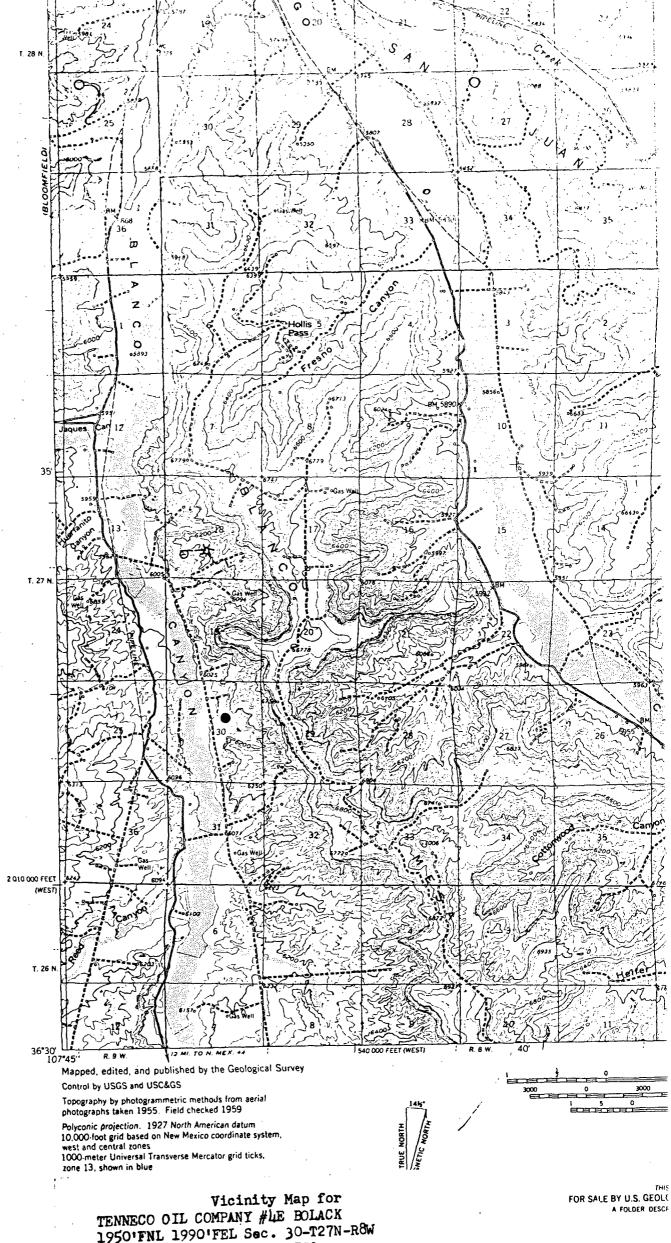

Vicinity Map for TENNECO OIL COMPANY #LE BOLACK 1950'FNL 1990'FEL Sec. 30-T27N-R8W SAN JUAN COUNTY, NEW MEXICO