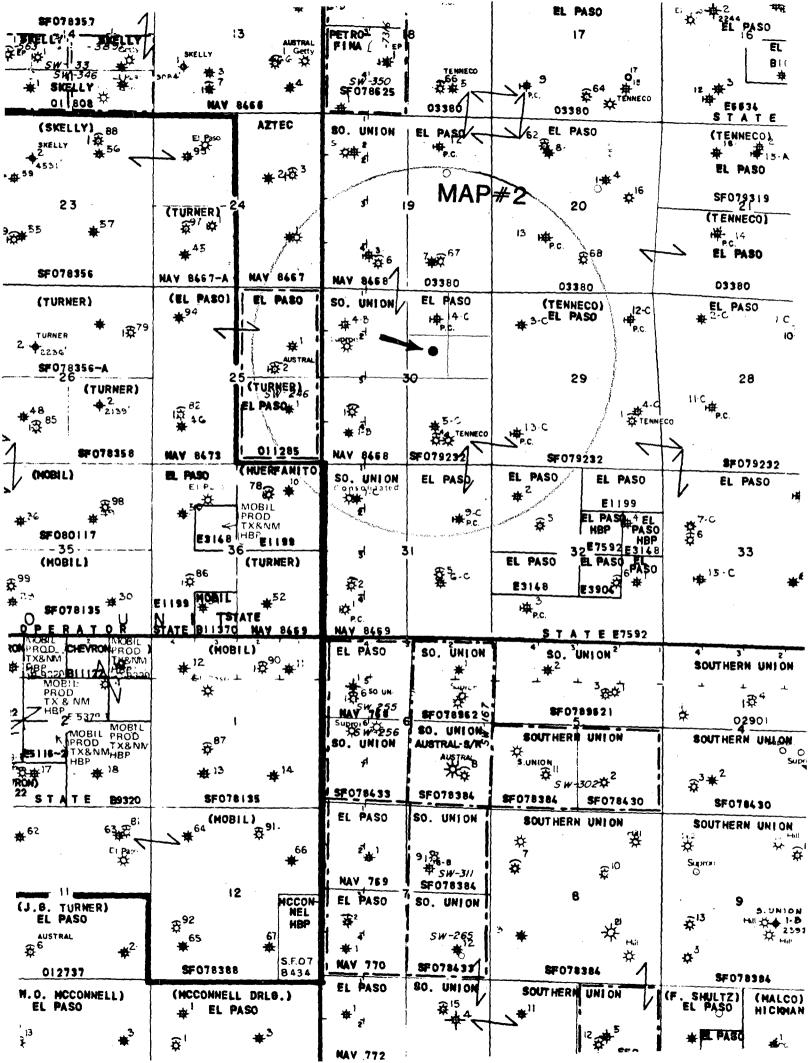

> Re: Bolack B 4E

Sec. 30, T27N, R8W

San Juan County, New Mexico

#### Gentlemen:

Attached in duplicate (to each office) are a well location plat (C-102) with an ownership plat for the above referenced well.

Due to steep topography to the north and east, this location does not meet state spacing requirements. This is the only geologic and topographic site acceptable.

## OIL CONSERVATION DIVISION

P. O. BOX 2088 ENERGY AND MINERALS DEPARTMENT SANTA FE, NEW MEXICO 87501

All distances must be from the cuter houndaries of the Section.

| Operator                                                                                                   |                | •                   |                | Lease          |           |            |                                       | Well No.                                |
|------------------------------------------------------------------------------------------------------------|----------------|---------------------|----------------|----------------|-----------|------------|---------------------------------------|-----------------------------------------|
| TENNECO OII                                                                                                | COMPANY        |                     |                | BOLACK         | nBu .     |            |                                       | ЦE                                      |
| Unit Letter                                                                                                | Section        | Township            |                | Ronge          |           | County     | _                                     | **************************************  |
| G                                                                                                          | 30             |                     | 27N            | 8w             | <u></u>   | San        | Juan                                  | · ·                                     |
| Actual Footage Loca<br>1950                                                                                | ation of Well: | 17 <del></del> - 1- |                | 3000           |           |            |                                       |                                         |
| Ground Level Elev:                                                                                         | feet from the  | North               | line and       | 1990           | feet      | from the   | East                                  | line                                    |
| 6090                                                                                                       |                | akota               | 1              | Pool<br>Bas    | in Dako   | ta         |                                       | Dedicated Acreages<br>320               |
|                                                                                                            |                |                     | <u> </u>       |                |           |            |                                       | Acres                                   |
| 1. Outline the acreage dedicated to the subject well by colored pencil or hachure marks on the plat below. |                |                     |                |                |           |            |                                       |                                         |
|                                                                                                            |                |                     |                |                |           |            | • •                                   | • • • • • • • • • • • • • • • • • • • • |
|                                                                                                            |                | e is dedicate       | d to the well  | , outline each | h and ide | ntily the  | ownership                             | thereof (both as to working             |
| interest an                                                                                                | d royalty).    |                     |                |                |           | •          | •                                     |                                         |
| 3 If more the                                                                                              | n one lesse    | of different o      | wnershin is d  | ladicated to t | he wall   | have the   | interests c                           | of all owners been consoli-             |
|                                                                                                            |                | on, unitizatio      |                |                | ne wen,   | nave the   | interests t                           | all owners been consoli-                |
| <b>dation</b> 2, 0                                                                                         |                | on, unitionalio     | a, lorce poor  |                |           |            |                                       |                                         |
| Yes                                                                                                        | X No           | If answer is        | "yes;" type of | consolidatio   | n         |            |                                       | `                                       |
|                                                                                                            |                |                     | ,              |                |           |            | -                                     |                                         |
| If answer i                                                                                                | s "no," list   | the owners a        | nd tract desci | iptions which  | have ac   | tually be  | en consolic                           | dated. (Use reverse side of             |
| this form if                                                                                               | necessary.)    |                     |                |                |           |            | · · · · · · · · · · · · · · · · · · · |                                         |
| No allowab                                                                                                 | le will be as  | signed to the       | well until all | interests hav  | e been c  | onsolidat  | ed (by cor                            | mmunitization, unitization,             |
|                                                                                                            | ing, or otherv | vise) or until e    | non-standard   | unit, elimine  | ating suc | h interest | s, has bee                            | n approved by the Commis-               |
| sion.                                                                                                      |                | •                   |                |                | ,         |            |                                       |                                         |
|                                                                                                            |                |                     | 11 11 11 11    |                |           |            |                                       | CERTIFICATION                           |
|                                                                                                            | 1              | 8                   |                |                |           |            | 1                                     |                                         |
|                                                                                                            | 1              | 8                   |                | ·              |           |            | Lhamby                                | certify that the information con-       |
|                                                                                                            | I              |                     | _              |                |           | . 3        | 1                                     | erein is true and complete to the       |
|                                                                                                            | 1              |                     | 950            |                | ,         |            | 1                                     | my knowledge and belief.                |
|                                                                                                            | 1 .            |                     | 61             |                |           | · [        | /_                                    | 4 2215//                                |
|                                                                                                            | 1              |                     |                | l l            | ٥         | \$         | Seo                                   | Col King                                |
|                                                                                                            |                |                     |                | ·              | W         |            | Nome                                  | Makinnay                                |
|                                                                                                            | <del></del>    |                     |                | 100, 200 at 8  | ייען      |            |                                       | McKinney                                |
|                                                                                                            | 1              |                     |                | 10 80 00 C     |           |            | Position<br>Sr F                      | Regulatory Analyst                      |
|                                                                                                            |                |                     | * .            | 100            | 1990'     |            | <del></del>                           | (egaratory maryst                       |
|                                                                                                            |                |                     |                |                | 1990.     |            | Company<br>Tenne                      | eco OIl Co.                             |
|                                                                                                            | 1 5            | Sec.                | 140 glande     | <b>3</b> 0     |           |            | Date                                  |                                         |
|                                                                                                            | 1              |                     | 140 Jande      | المم           | - "       |            | Decen                                 | nber 21,1984                            |
| •                                                                                                          | 1 .            |                     | 80             |                |           |            | ļ                                     |                                         |
|                                                                                                            | l .            |                     |                | · I            |           |            |                                       |                                         |
|                                                                                                            |                |                     |                | · i            |           |            | I hereby                              | certify that the well location          |
|                                                                                                            | 1              |                     | 30             | _ f ·          |           |            | shown or                              | n this plat was plotted from field      |
|                                                                                                            | 1              |                     | SE-07923       | '-             |           | ` .        | notes of                              | actual surveys made by me or            |
|                                                                                                            | 1              |                     | Tenneco        | .50%           |           |            | under my                              | supervision, and that the same          |
|                                                                                                            |                |                     | Conoco         | .37%<br>.13%   |           |            | 1                                     | and correct to the best of my           |
|                                                                                                            | . 1            |                     | P.P.           | .13%           |           | 2          | knowledg                              | ge and belief.                          |
|                                                                                                            |                | \                   |                | :              |           | <b>-</b> 8 |                                       |                                         |
|                                                                                                            |                |                     |                | 1              |           | . 1        |                                       |                                         |
|                                                                                                            | 1              | •                   |                | 0 1            |           |            | Date Surve                            | yed CEB LA                              |
|                                                                                                            |                |                     |                |                |           |            | 7                                     | ber 2, 1981                             |
|                                                                                                            | l              |                     |                | .              |           |            | 1 7 6                                 | Professional Engineer ad Surveyor:      |
| •                                                                                                          | 1              |                     |                | 1              |           | 3          | 0                                     | 101                                     |
|                                                                                                            |                |                     | İ              | 1              |           |            | des                                   | THE PARTY OF                            |
| ·                                                                                                          |                | <u> </u>            |                |                |           |            | Certificate                           | No. Neit Jr.                            |
|                                                                                                            |                | Scale:              | 1000           |                |           |            | 3950                                  | Achin                                   |