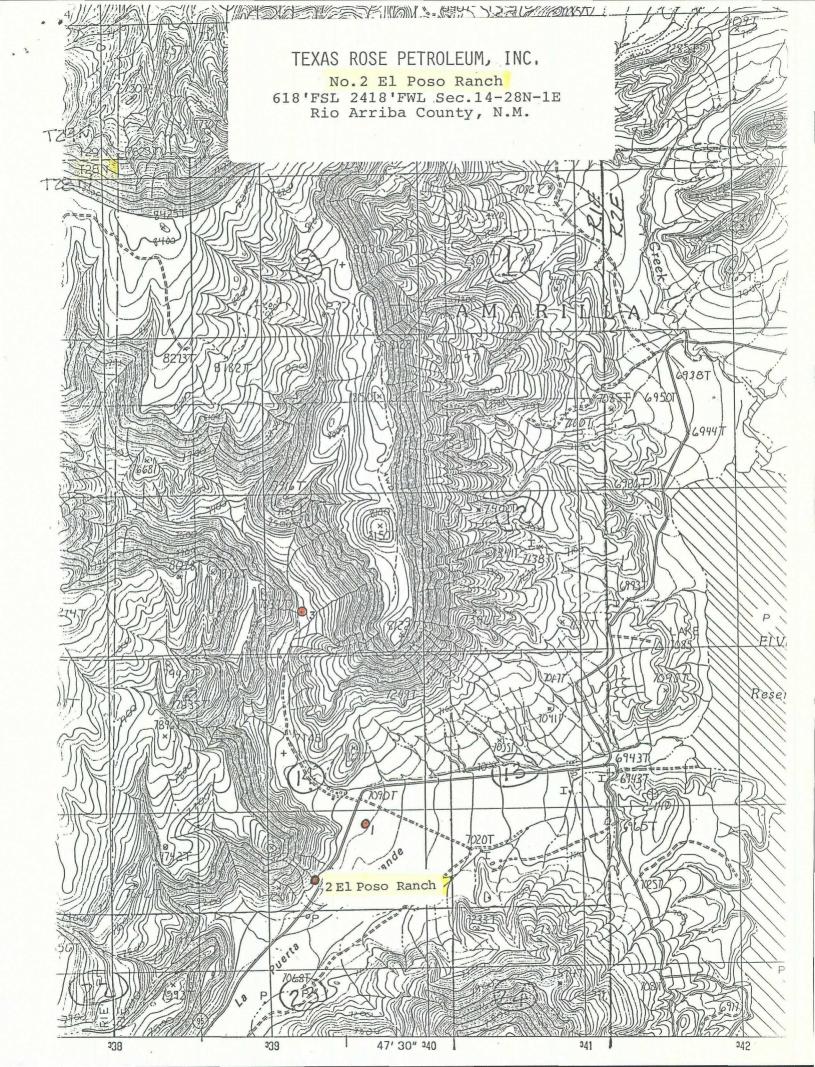

Attached are copies of C-101 and C-102 which I have filed with your Aztec Office. As indicated by the C-102, the well is located 222' from a subdivision line, instead of the minimum 330'. The well was drilled at a non-standard location because of the rugged terrain.

It is respectfully requested that administration approval be granted for an exception to Rule 104(B) for topographic reason. Also attached is a contour map indicating the extreme topography where the standard location should be and a map indicting that all offset drilling units are under lease to Texas Rose Petroleum, Inc.