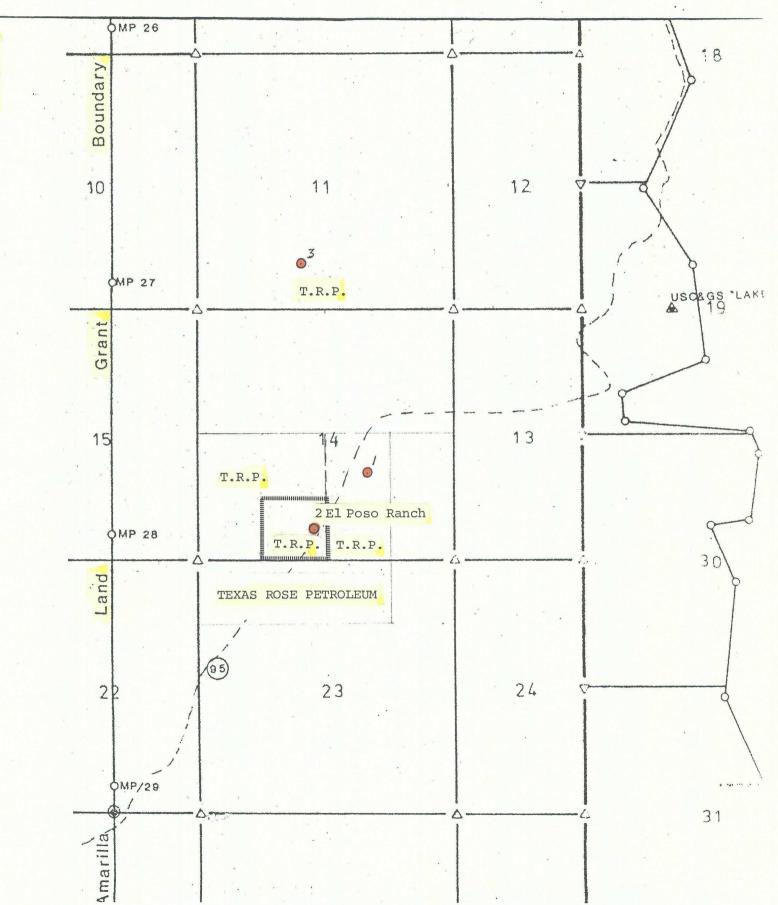

It is respectfully requested that administration approval be granted for an exception to Rule 104(B) for topographic reason. Also attached is a contour map indicating the extreme topography where the standard location should be and a map indicting that all offset drilling units are under lease to Texas Rose Petroleum, Inc.

## TEXAS ROSE PETROLEUM, INC.

No.2 El Poso Ranch. 618'FSL 2418'FWL Sec.14-28N-1E Rio Arriba County, N.M.

LEASE OWNERSHIP

Jicarilla