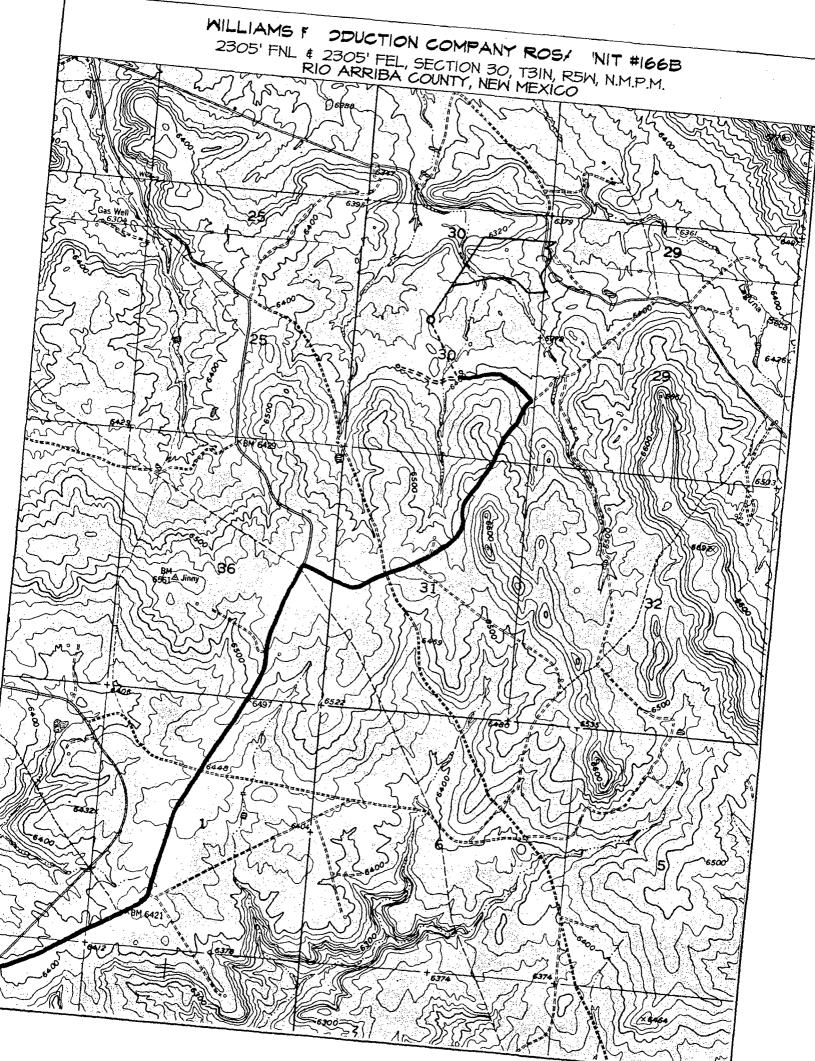

Mark E. Fesmire August 6, 2007 Page 2 of 2

The surface location was picked by considering drainage patterns from the offset Mesaverde wells. In particular, the drainage patterns we are trying to avoid are from the Rosa Unit #166 in the northeast of 30, the Rosa Unit #162B in the southeast of 30, the Rosa Unit #162A in the southeast of 30, the Rosa Unit #166A in the northwest of 30, the Rosa Unit #162 in the southwest of 30 and the Rosa Unit #159 in the southeast of 19. See drainage map.