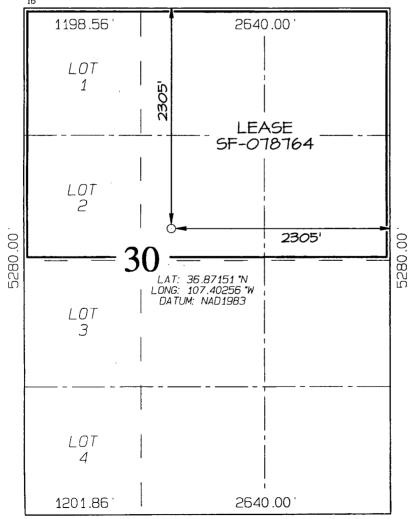

### WELL LOCATION AND ACREAGE DEDICATION PLAT

| 'API Number 'Pool Code 72319 / 71 |                                      |                 |       |                             |                         | ³Pool Name<br>BLANCO MESAVERDE / BASIN DAKOTA |                         |                      |                                  |                  |  |
|-----------------------------------|--------------------------------------|-----------------|-------|-----------------------------|-------------------------|-----------------------------------------------|-------------------------|----------------------|----------------------------------|------------------|--|
| 'Property Code<br>· 17033         |                                      |                 |       | *Property Name<br>ROSA UNIT |                         |                                               |                         | *Well Number<br>166B |                                  |                  |  |
| 'OGRID N<br>12078                 |                                      |                 |       | WILL                        | *Operator<br>IAMS PRODU | Name<br>CTION COMPAN                          | ΙΥ                      |                      |                                  | levation<br>385' |  |
|                                   |                                      |                 |       |                             | <sup>10</sup> Surface   | Location                                      |                         |                      |                                  |                  |  |
| UL or lot no.                     |                                      |                 |       |                             | Feet from the 2305      | North/South line<br>NORTH                     | Feet from the 2305      | 1                    | East/West line County RIO ARRIBA |                  |  |
|                                   | -                                    | <sup>11</sup> B | ottom | Hole L                      | ocation I               | f Different                                   | From Surf               | ace                  |                                  |                  |  |
| UL or lot no.                     | Section                              | Township        | Range | Lot Idn                     | Feet from the           | North/South line                              | Feet from the           | East/Wes             | st line                          | County           |  |
| 12 Dedicated Acres                | Pedicated Acres 232.69 Acres - (N/2) |                 |       |                             |                         | <sup>14</sup> Consolidation Code              | <sup>15</sup> Orden No. |                      |                                  |                  |  |

|                          | · ·     |      |  |
|--------------------------|---------|------|--|
| 5. Lease Serial No.      |         |      |  |
| NMSF-078764              |         |      |  |
| 6. If Indian, Allottee o | r Tribe | Name |  |