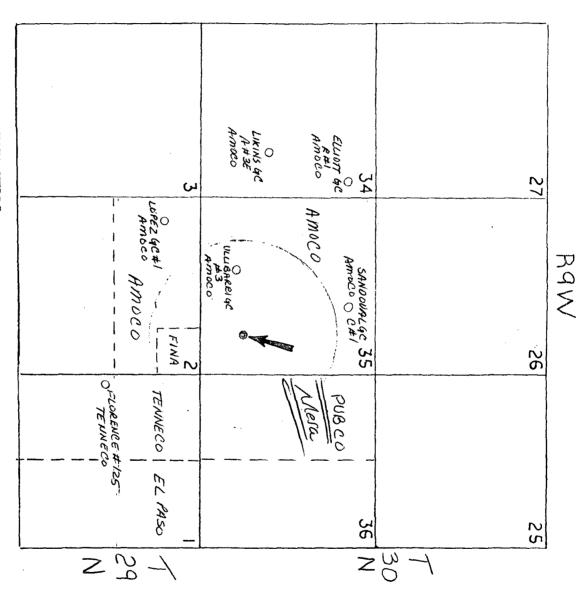

**Amoco Production Company** 

Petroleum Center Building

11/AR 08 1985 Dethisted Acres - 320 DIL CONST. 5/2 Settin 35, 30, 9

Amoco Production Company hereby requests approval of an unorthodox well location for the Ulibarri Gas Com No. 3E. The proposed location is 1340' FSL x 1255' FEL of Section 35, T30N, R9W, San Juan County, New Mexico.

This well was staked in the unorthodox location indicated above to stay out of a cultivated field and an irrigation ditch in the orthodox window for the Basin Dakota Field.

A copy of this application is being sent by certified mail to the offset lease holders, American Petrofina and Tenneco, with the request that they furnish you a waiver of objection and return one copy of the same to me.

ULIBARRI GAS COM #3E

O BASIN DAKOTA WELLS
O PROPOSED WELL

W. J. Holcomb District Manager

March 4, 1985

Mr. Gilbert Quintana New Mexico Oil Conservation Division P. 0. Box 2088 Santa Fe, NM 87501

File: DDL-269-400.1

2. 湖北潭

Amoco Production Company hereby requests approval of an unorthodox well location for the Ulibarri Gas Com No. 3E. The proposed location is 1340' FSL x 1255' FEL of Section 35, T30N, R9W, San Juan County, New Mexico.