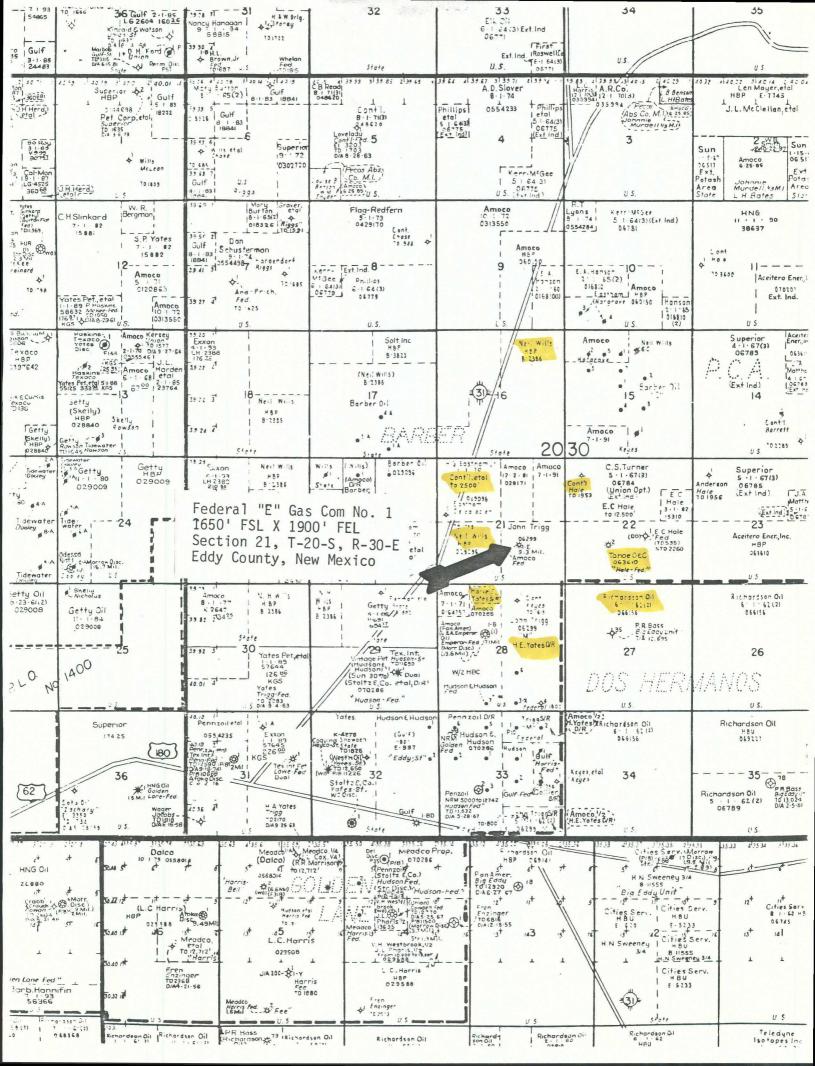

The Federal "E" Gas Com No. 1 was originally drilled as an orthodox location under Special Pool Rules for the Dos Hermanos - Morrow Gas Pool (Order No. R-3022, copy attached). Amoco now proposes recompleting the well to the Golden Lane Strawn Gas Pool (Order No. R-3280). This recompletion will subject the well to an unorthodox location under Statewide Rule 104-C.

To help facilitate the processing of this request, we have attached the following:

- 1) A plat depicting the ownership of all leases and wells completed that offset the Federal "E" Gas Com Lease.
- 2) A certified Form C-102 showing the surveyed well location.
- 3) A list of all operators of proration or spacing units offsetting the subject well.

## EXICO OIL CONSERVATION COMMISSIC WELL LOCATION AND ACREAGE DEDICATION PLAT

| All distances must be from the outer boundaries of the Section.                                                                                |                                                                                                                                                                                    |                            |                     |                                             |                                                             |  |  |  |  |  |  |
|------------------------------------------------------------------------------------------------------------------------------------------------|------------------------------------------------------------------------------------------------------------------------------------------------------------------------------------|----------------------------|---------------------|---------------------------------------------|-------------------------------------------------------------|--|--|--|--|--|--|
| Operator AMO(                                                                                                                                  | CO PRODUCTION                                                                                                                                                                      |                            | Federal "E"         | Gas - Com.                                  | Well No.                                                    |  |  |  |  |  |  |
| Unit Letter                                                                                                                                    | Section                                                                                                                                                                            | Township                   | Range               | County                                      |                                                             |  |  |  |  |  |  |
| J                                                                                                                                              | 21                                                                                                                                                                                 | 20 South                   | 30 East             | Eddy                                        |                                                             |  |  |  |  |  |  |
| Actual Footage Location of Well:  1900 feet from the east line and 1650 feet from the south line                                               |                                                                                                                                                                                    |                            |                     |                                             |                                                             |  |  |  |  |  |  |
| Ground Level Elev.<br>3337 RDB                                                                                                                 | Producing Form                                                                                                                                                                     | 1                          | GOLDEN LANE STRA    | AWN GAS POOL                                | Dedicated Acreage:                                          |  |  |  |  |  |  |
|                                                                                                                                                |                                                                                                                                                                                    | ted to the subject wel     |                     |                                             | 1 Acres                                                     |  |  |  |  |  |  |
| 2. If more than one lease is dedicated to the well, outline each and identify the ownership thereof (both as to working interest and royalty). |                                                                                                                                                                                    |                            |                     |                                             |                                                             |  |  |  |  |  |  |
|                                                                                                                                                | 3. If more than one lease of different ownership is dedicated to the well, have the interests of all owners been consolidated by communitization, unitization, force-pooling. etc? |                            |                     |                                             |                                                             |  |  |  |  |  |  |
| Yes                                                                                                                                            | No If an                                                                                                                                                                           | iswer is "yes," type of    | consolidation       |                                             |                                                             |  |  |  |  |  |  |
|                                                                                                                                                | is "no," list the of                                                                                                                                                               | owners and tract descri    | ptions which have a | ctually been consolid                       | ated. (Use reverse side of                                  |  |  |  |  |  |  |
|                                                                                                                                                | · · · · · · · · · · · · · · · · · · ·                                                                                                                                              | ed to the well until all i | nterests have been  | consolidated (by som                        | munitization, unitization,                                  |  |  |  |  |  |  |
|                                                                                                                                                |                                                                                                                                                                                    |                            |                     |                                             | approved by the Commis-                                     |  |  |  |  |  |  |
|                                                                                                                                                |                                                                                                                                                                                    |                            |                     |                                             |                                                             |  |  |  |  |  |  |
|                                                                                                                                                | !<br>                                                                                                                                                                              |                            |                     |                                             | CERTIFICATION                                               |  |  |  |  |  |  |
|                                                                                                                                                |                                                                                                                                                                                    | <b>\$</b> \$               | 1                   | I hereby                                    | certify that the information con-                           |  |  |  |  |  |  |
|                                                                                                                                                | 1                                                                                                                                                                                  |                            | ·                   | tained he                                   | rein is true and complete to the                            |  |  |  |  |  |  |
|                                                                                                                                                | 1                                                                                                                                                                                  |                            | 1                   | best of m                                   | y knowledge and belief.                                     |  |  |  |  |  |  |
|                                                                                                                                                | į<br>į                                                                                                                                                                             |                            |                     | 2 Lin                                       | Litoren                                                     |  |  |  |  |  |  |
|                                                                                                                                                |                                                                                                                                                                                    |                            |                     | Name                                        |                                                             |  |  |  |  |  |  |
|                                                                                                                                                | ·                                                                                                                                                                                  | $\langle \rangle$          |                     | Adminis Position                            | strative Analyst                                            |  |  |  |  |  |  |
|                                                                                                                                                | ł                                                                                                                                                                                  | \$                         | Ì                   | Amoco I                                     | Production Company                                          |  |  |  |  |  |  |
|                                                                                                                                                |                                                                                                                                                                                    |                            | <u> </u><br>        | Company 6 May                               | 1005                                                        |  |  |  |  |  |  |
|                                                                                                                                                | İ                                                                                                                                                                                  | *                          | 1                   | 6 May 1                                     | 1900                                                        |  |  |  |  |  |  |
|                                                                                                                                                | .                                                                                                                                                                                  | ß                          | ļ<br>I              |                                             |                                                             |  |  |  |  |  |  |
|                                                                                                                                                |                                                                                                                                                                                    | <del></del>                |                     | <b>\</b>                                    |                                                             |  |  |  |  |  |  |
|                                                                                                                                                | 1                                                                                                                                                                                  | \$                         | [                   | l heraby                                    | certify that the well location                              |  |  |  |  |  |  |
| •                                                                                                                                              | 1                                                                                                                                                                                  | *                          | 1                   | shown on                                    | this plat was plotted from field                            |  |  |  |  |  |  |
|                                                                                                                                                | 12227                                                                                                                                                                              | <b>\$</b>                  | 1                   | <u>                                    </u> | actual surveys made by me or supervision, and that the same |  |  |  |  |  |  |
|                                                                                                                                                | PROVESSION OF                                                                                                                                                                      | <b>)</b>                   | 1900'               | <b></b> _ <b></b> _ <b></b> _               | nd correct to the best of my                                |  |  |  |  |  |  |
|                                                                                                                                                | Child soul                                                                                                                                                                         |                            | 1                   | knowledge                                   | e and belief.                                               |  |  |  |  |  |  |
|                                                                                                                                                | \$ 100 S                                                                                                                                                                           |                            |                     |                                             |                                                             |  |  |  |  |  |  |
|                                                                                                                                                | 676                                                                                                                                                                                | E. S                       | 1                   | Date Survey                                 | ed                                                          |  |  |  |  |  |  |
|                                                                                                                                                | VEW RACKS                                                                                                                                                                          |                            |                     | 1 1 1 1                                     | h 27, 1973                                                  |  |  |  |  |  |  |
|                                                                                                                                                | ONN W. WES                                                                                                                                                                         | 1650                       | 1                   | Registered I<br>and/or Land                 | orofessional Engineer<br>Surveyor                           |  |  |  |  |  |  |
|                                                                                                                                                |                                                                                                                                                                                    |                            |                     | Ger.                                        | In West                                                     |  |  |  |  |  |  |
|                                                                                                                                                |                                                                                                                                                                                    |                            |                     | Geruficate I                                | <sup>√0.</sup> 676                                          |  |  |  |  |  |  |