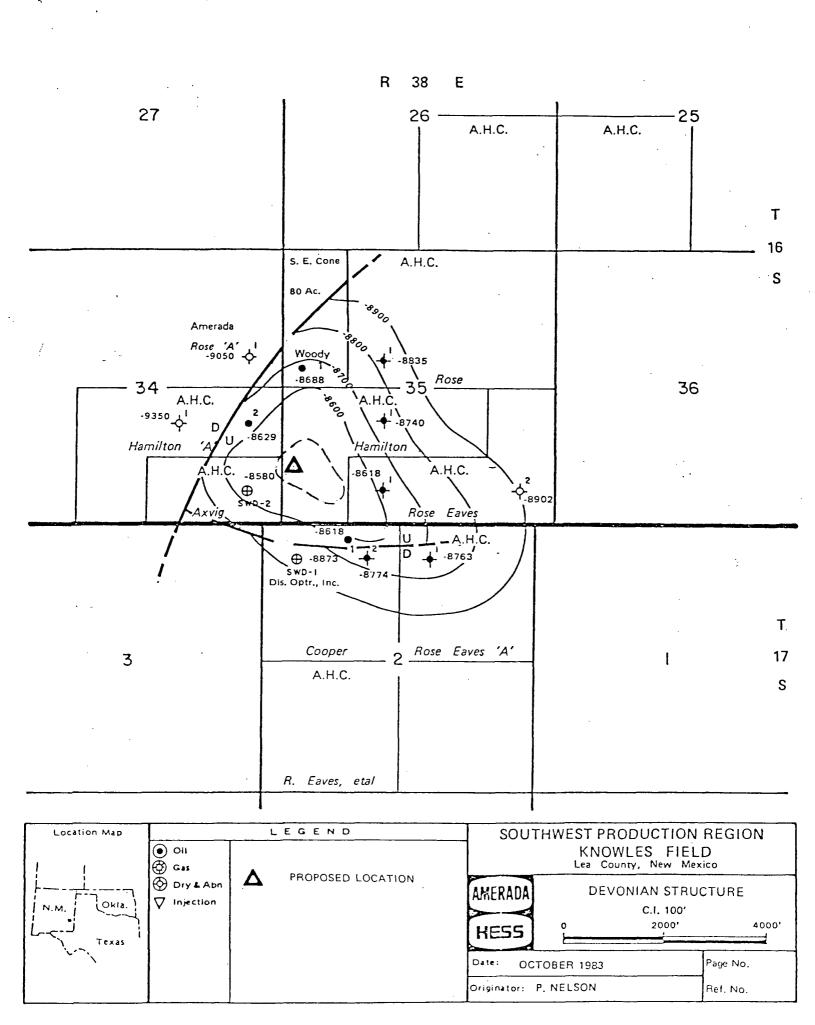

The location has been moved closer than 330' from the lease line at the request of the surface owner to avoid undue interference with farming operations in his cotton field. In addition, the well is located in the southwest quarter-quarter to obtain a better structural position as shown on the included structural plat and protect the correlative rights of the lease and avoid waste by the drilling of unnecessary wells.