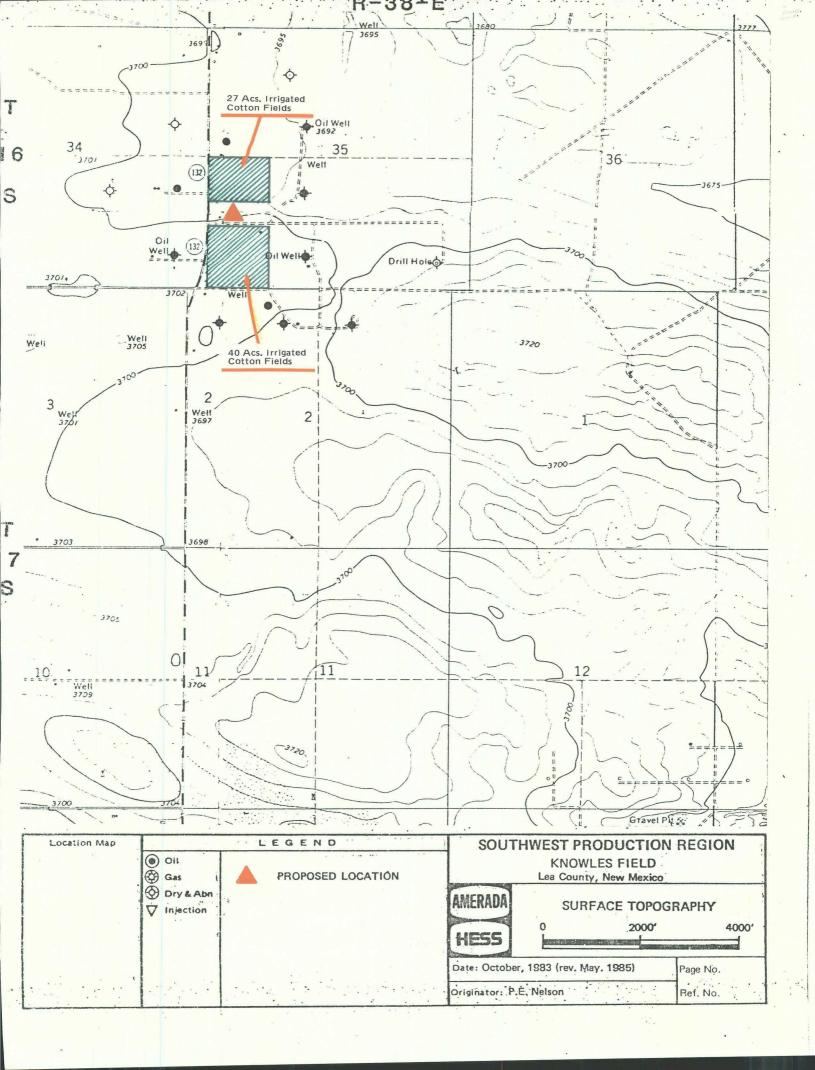

This location was staked outside the center of NW/SW at the request of the surface owner to avoid undue interference with the farming operation in his cotton field.

See attached Topo Map.

Sincerely,

J.R. Wilson