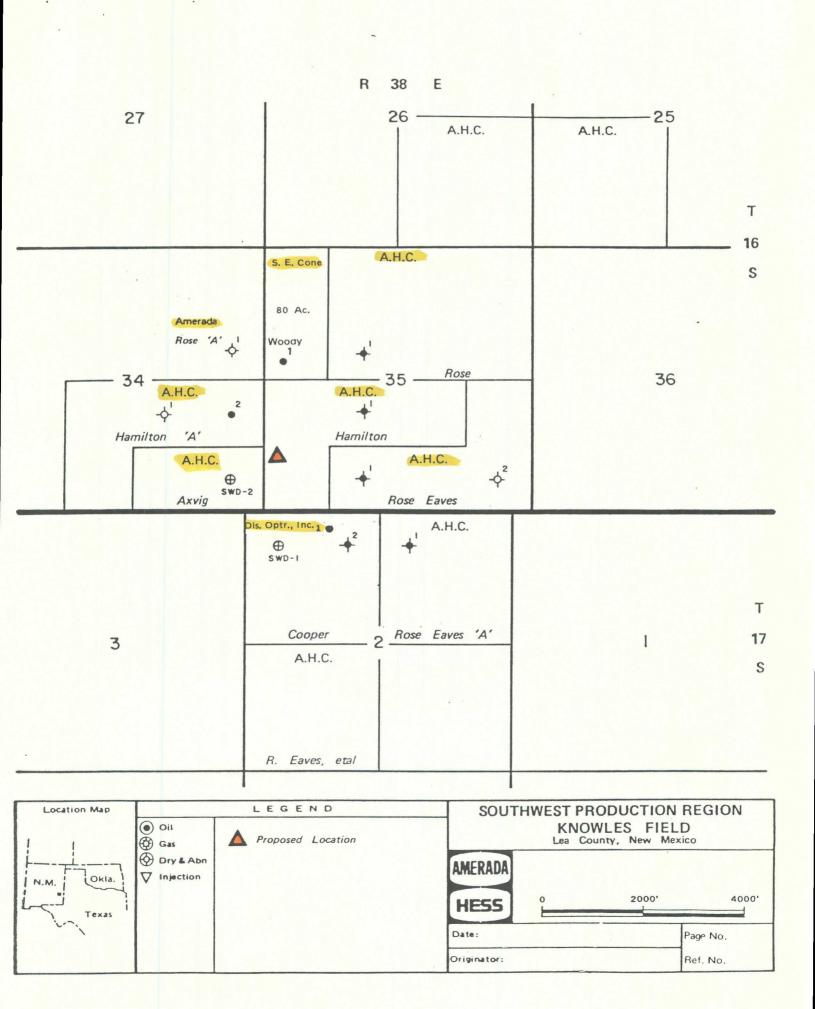

## AMERADA HESS CORPORATION

June 4, 1985

P. O. BOX 2040 TULSA, OKLAHOMA 74102 918-599-4200

New Mexico Oil Conservation Division P.O. BOX 2088 Santa Fe, New Mexico 87501

RE: Waiver of Objection to Unorthodox Well Location Amerada Hess Corporation W.W. Hamilton No. 2 1520'FSL, 480'FWL Sec. 35 T16S, R38E Knowles Field Lea County, New Mexico

### Gentlemen:

It is requested that the proposed location of the W.W. Hamilton No. 2 be administratively approved as an exception to the Knowles Devonian Field rules. Waivers of objection of the proposal from all offset operators other than Amerada Hess Corporation are attached to this application.