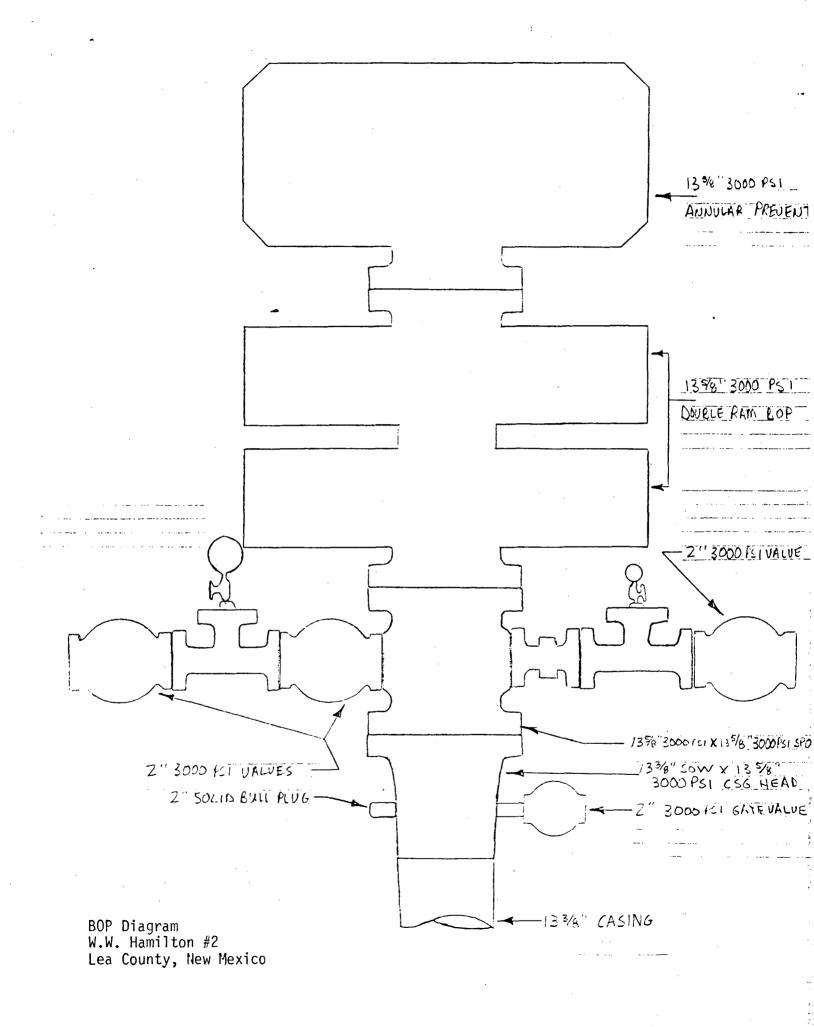

| DA             | TE                |                    |







# AMERADA HESS CORPORATION -

P. O. BOX 840 SEMINOLE, TEXAS 79360 915-758-6700

New Mexico Oil Conservation Division P.O. Box 2088 Santa Fe, New Mexico 87501

Re: Waiver of Objection to

Unorthodox Well Location Amerada Hess Corporation W W Hamilton No. 2

W. W. Hamilton No. 2 1520' FSL & 480' FWL Sec. 35, T-16S, R-38E

Knowles Field

Lea County, New Mexico

## Gentlemen:

As an offset operator we hereby waive objections to the proposal of Amerada Hess Corporation to drill the W. W. Hamilton No. 2 at an unorthodox location.

| Company: | 10001    |  |
|----------|----------|--|
| By:_     | Se Cond. |  |
| Title:_  |          |  |
| Date:_   | 6/3/85   |  |

## AMERADA HESS CORPORATION

P. O. BOX 840 SEMINOLE, TEXAS 79360 915-758-6700

New Mexico Oil Conservation Division P.O. Box 2088 S