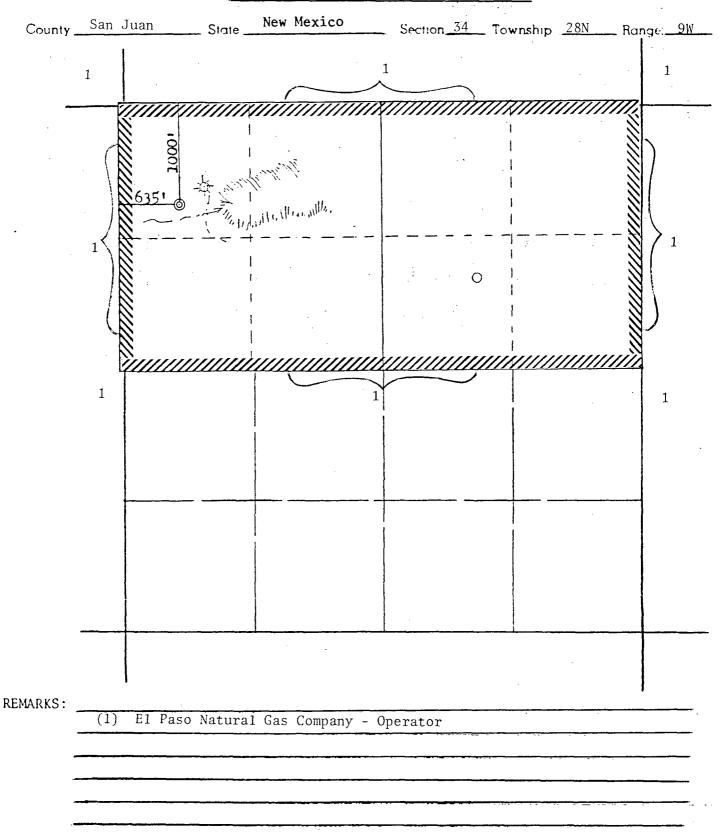

Dear Mr. Stamets:

320 AC. DED. N/2

This is a request for administrative approval for an unorthodox gas well location in the Blanco Mesa Verde Pool.

It is intended to locate the El Paso Natural Gas Company's Storey C #11A at 1000' from the North line and 635' from the West line of Section 34, T-28-N, R-9-W, San Juan County, New Mexico.

Extremely rough terrain in the form of steep cliffs in the northwest corner of this section makes it impossible to build an orthodox gas well location.

El Paso Natural Gas Company is the offsetting operator of the surrounding sections.

Plats showing the proposed well location and the terrain in Section 34, along with an ownership plat, are attached.

Sincerely yours,

G. W. Brink

Project Drilling Engineer

enc1.

## APPLICATION FOR NON-STANDARD LOCATION

| County_ | San Juan    | State _      | New Mexico        | ·            | Section       | n_34     | Township                | 28N          | _Range:_9    |
|---------|-------------|--------------|-------------------|--------------|---------------|----------|-------------------------|--------------|--------------|
|         | 1           |              |                   | 1            |               |          |                         |              | 1            |
|         | 7//////     | ////////     |                   | //////       | /////         | mm       | 77777777                | //////       | 7772         |
|         | 10001       | 1            | Tests             |              |               |          | Î                       |              |              |
|         | 6351        | 村 一          | hall cillionally. |              |               |          | 1                       |              |              |
|         | 1           |              | h:                | -  -         |               |          |                         | <del></del>  | $ \rangle_1$ |
|         |             | 1<br>1<br>1  | <br>              |              |               | 0        | 1                       |              |              |
| -       |             |              | 1                 |              |               |          | 1 .                     |              |              |
|         |             |              |                   |              | /////         |          |                         | //////       |              |
|         | 1           |              |                   | 1            |               |          |                         |              | 1            |
|         |             |              |                   | 1            |               |          |                         |              |              |
|         |             |              |                   |              |               |          |                         |              |              |
|         |             |              |                   |              |               |          |                         |              |              |
|         |             |              |                   | -+           |               |          |                         | <del></del>  |              |
|         |             |              |                   |              |               |          | †<br>                   |              |              |
|         |             |              |                   |              |               |          |                         |              |              |
|         |             |              |                   |              |               |          |                         |              |              |
|         |             |              |                   |              |               |          |                         |              |              |
|         |             |              | <u> </u>          | <del>-</del> |               |          | <del></del>             |              |              |
|         | į           |              |                   |              |               |          |                         |              | 1            |
| ARKS:   | •           |              |                   |              |               |          |                         |              | <b>i</b>     |
|         | (1) El Pas  | o Natura     | l Gas Company     | - Оре        | rator         |          |                         |              |              |
| _       |             |              |                   |              |               |          |                         | -            | ·            |
|         |             | <del>,</del> |                   |              |               |          |                         |              |              |
| -       | <del></del> |              |                   |              | <del>-,</del> | <u> </u> | Tarangan (Your Taranga) | <del> </del> | <del></del>  |
| _       |             |              |                   |              |               | , e      |                         |              |              |