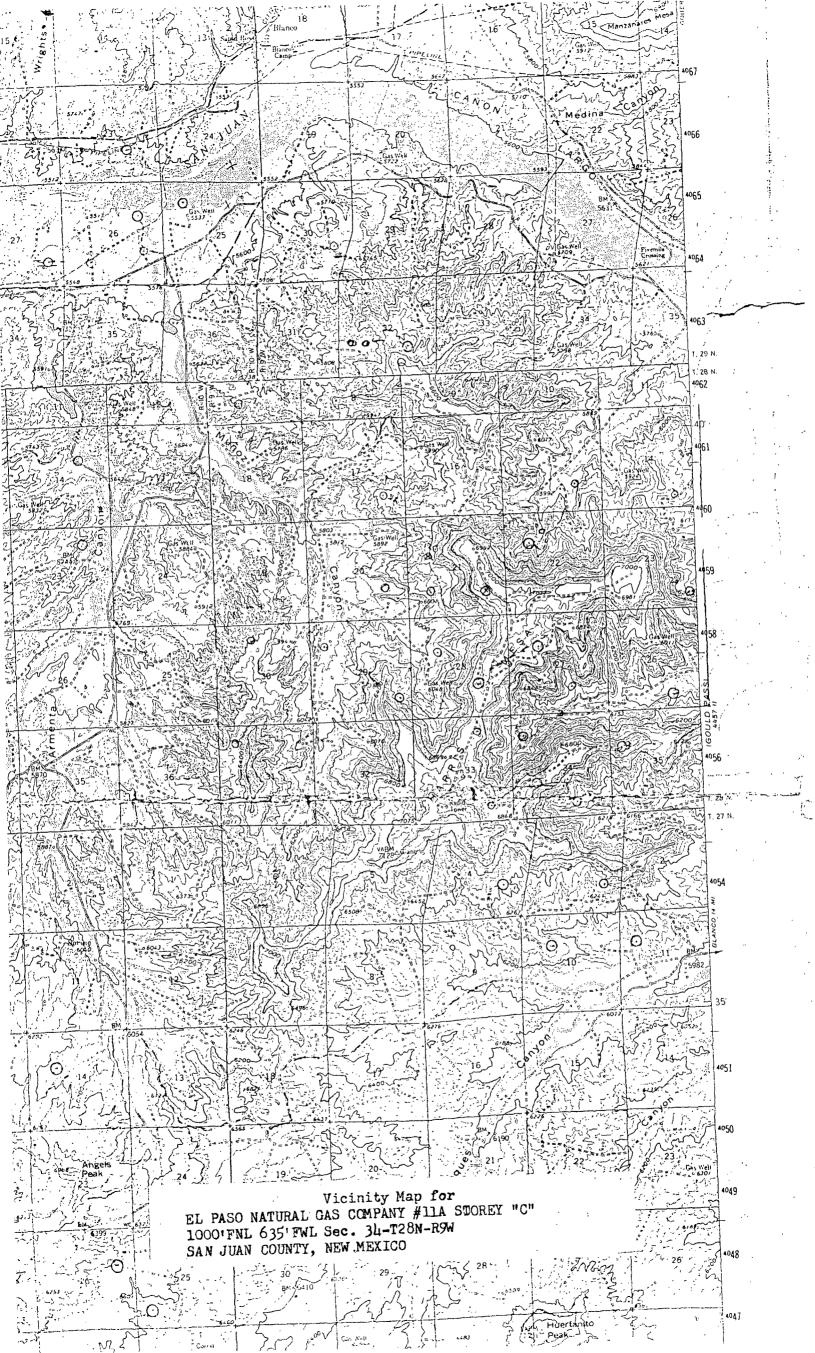

Extremely rough terrain in the form of steep cliffs in the northwest corner of this section makes it impossible to build an orthodox gas well location.

El Paso Natural Gas Company is the offsetting operator of the surrounding sections.

Plats showing the proposed well location and the terrain in Section 34, along with an ownership plat, are attached.

Sincerely yours,

G. W. Brink

Project Drilling Engineer

enc1.