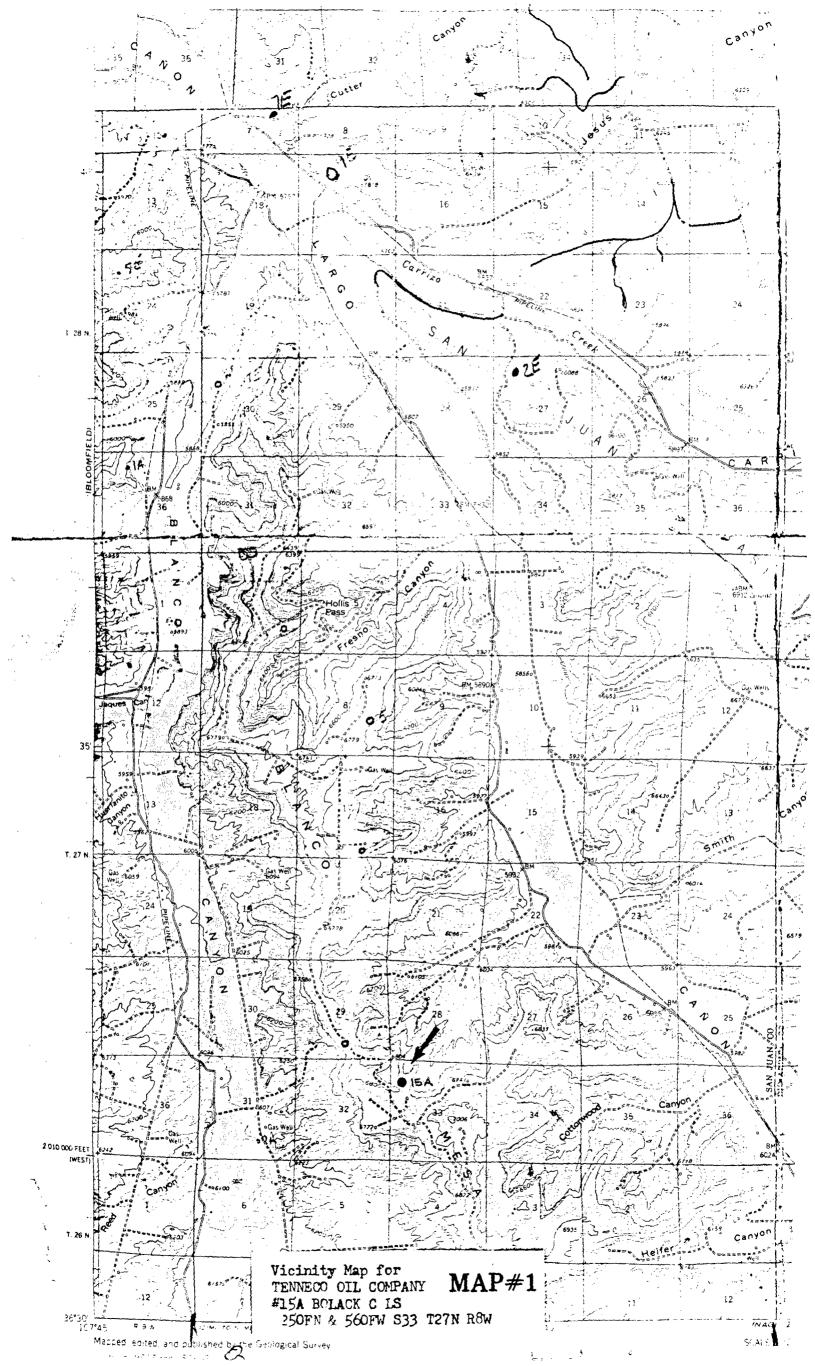

New Mexico Oil Conservation Commission 1000 Rio Brazos Rd. Aztec, NM 87410 Attn: Frank Chavez

> Bolack C LS 15A 1250' FNL, 2560' FWL Sec. 33, T27N R8W 🚈 San Juan County, NM

Gentlemen:

Attached in duplicate (to each office) are a well location plat (C-102) with an ownership plat for the above referenced well.

Due to steep topography and cliffs to the west and east, this location does not meet state spacing requirements. This is the only geologic and topographic site acceptable.

Pursuant to the authority of Rule 104-F, we respectfully request your approval of an exemption to the standard well location requirements.

JUL2 4 1985

To formand

OIL CON. DIV. DIST. 3

RE: Bolack C LS 15A 1250' FNL, 2560' FWL Sec. 33, T27N R8W San Juan County, NM

#### Gentlemen:

Attached in duplicate (to each office) are a well location plat (C-102) with an ownership plat for the above referenced well.

Due to steep topography and cliffs to the west and east, this location does not meet state spacing requirements. This is the only geologic and topographic site acceptable.