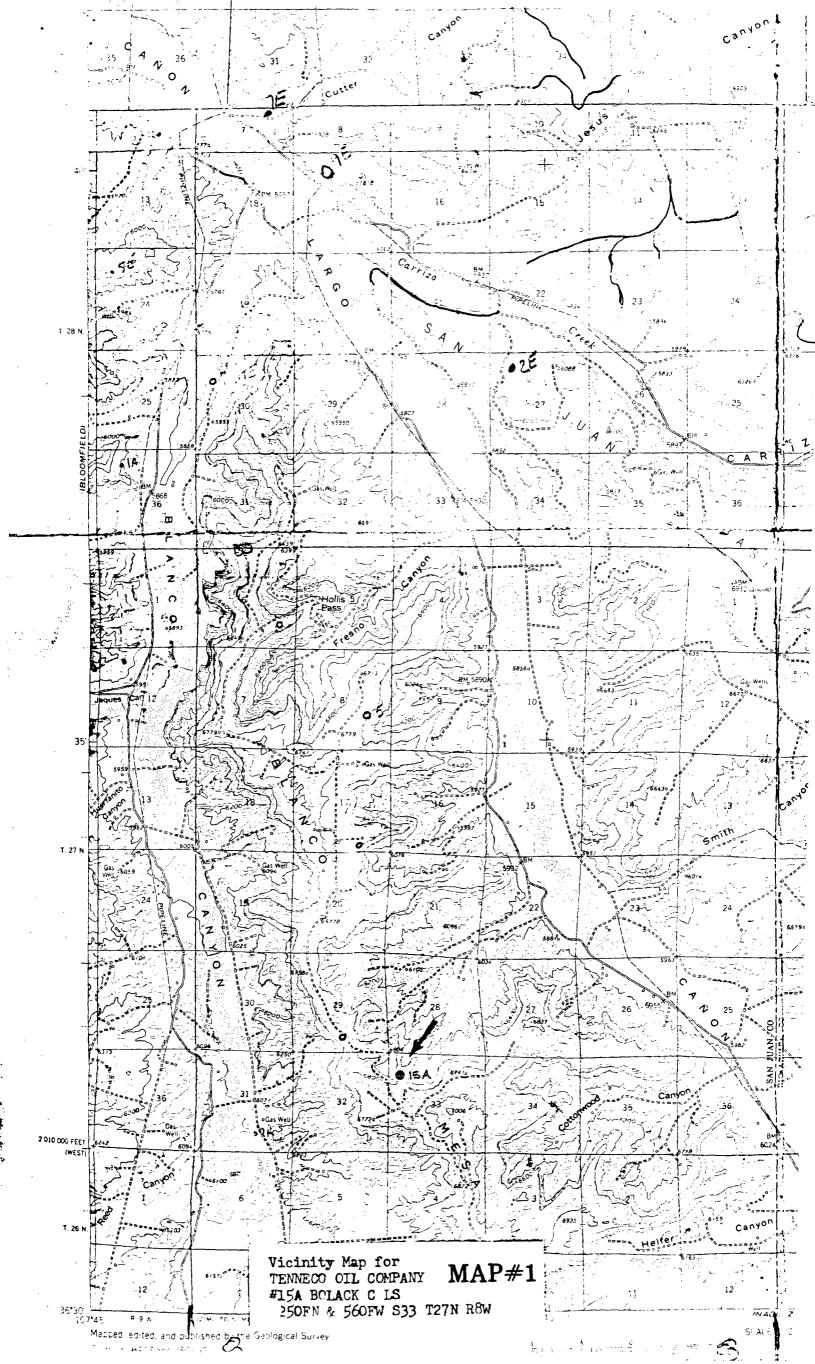

New Mexico Oil Conservation Commission 1000 Rio Brazos Rd. Aztec, NM 87410 Attn: Frank Chavez

> Bolack C LS 15A 1250' FNL, 2560' FWL Sec. 33, T27N R8W 🚈 San Juan County, NM

Gentlemen:

Attached in duplicate (to each office) are a well location plat (C-102) with an ownership plat for the above referenced well.

JUL2 4 1985

To formand

OIL CON. DIV. DIST. 3

RE: Bolack C LS 15A 1250' FNL, 2560' FWL Sec. 33, T27N R8W San Juan County, NM

New Mexico Oil Conservation Commission P. O. Box 2088 Santa Fe, NM 87501 Attn: R. L. Stamets

New Mexico Oil Conservation Commission 1000 Rio Brazos Rd. Aztec, NM 87410 Attn: Frank Chavez

> RE: Bolack C LS 15A 1250' FNL, 2560' FWL Sec. 33, T27N R8W San Juan County, NM