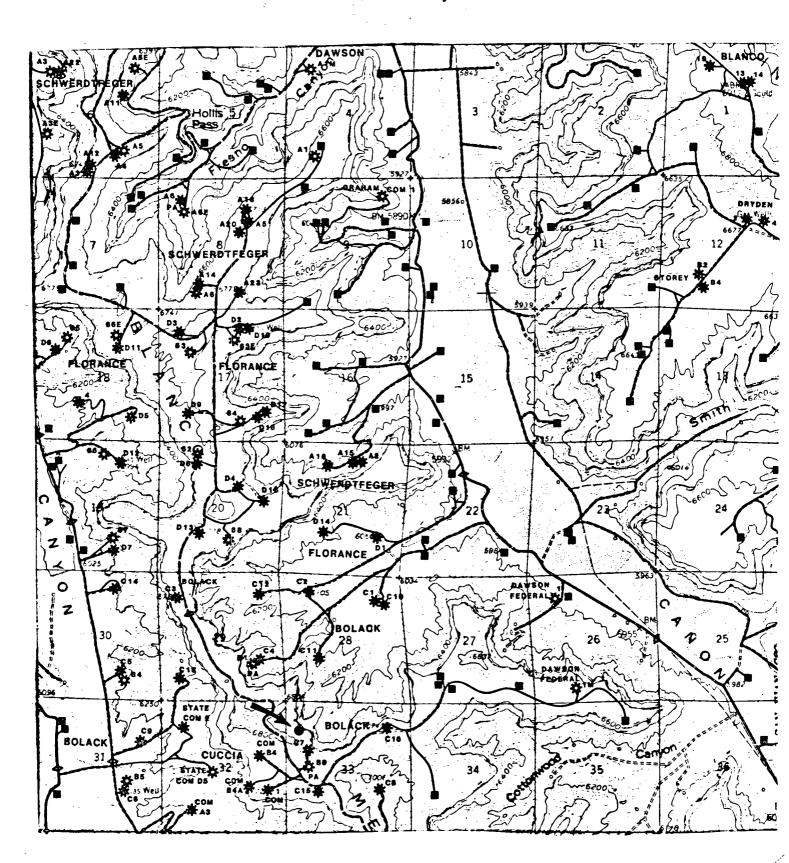

New Mexico Oil Conservation Commission 1000 Rio Brazos Rd. Aztec, NM 87410 Attn: Frank Chavez

> Bolack C LS 15A 1250' FNL, 2560' FWL Sec. 33, T27N R8W 🚈 San Juan County, NM

Gentlemen:

Attached in duplicate (to each office) are a well location plat (C-102) with an ownership plat for the above referenced well.

JUL2 4 1985

To formand

OIL CON. DIV. DIST. 3

RE: Bolack C LS 15A 1250' FNL, 2560' FWL Sec. 33, T27N R8W San Juan County, NM

New Mexico Oil Conservation Commission P. O. Box 2088 Santa Fe, NM 87501 Attn: R. L. Stamets

New Mexico Oil Conservation Commission 1000 Rio Brazos Rd. Aztec, NM 87410 Attn: Frank Chavez

> RE: Bolack C LS 15A 1250' FNL, 2560' FWL Sec. 33, T27N R8W San Juan County, NM