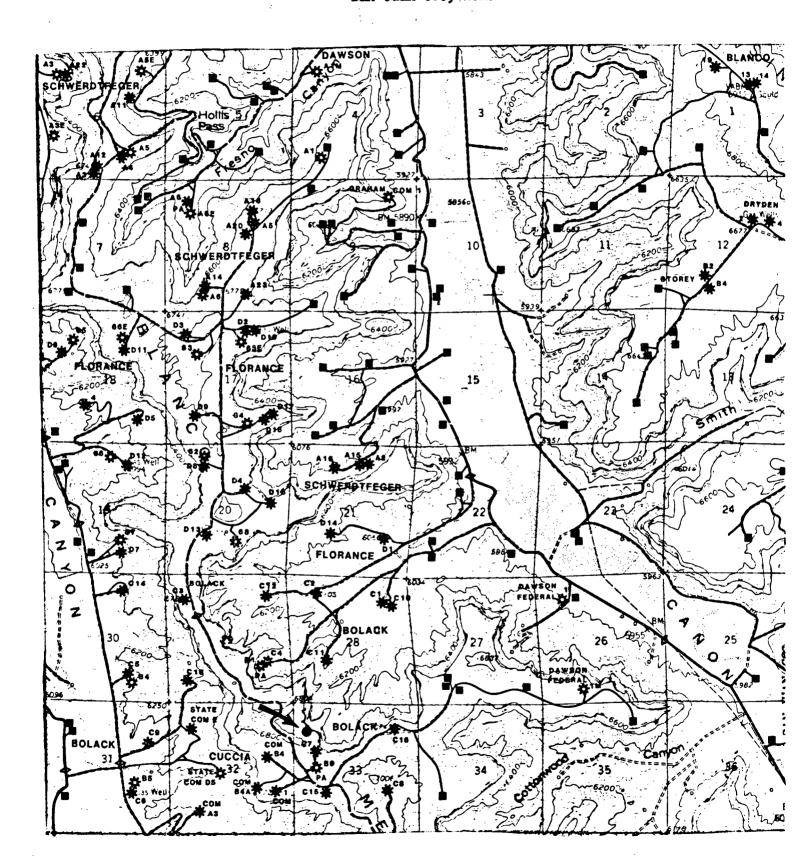

New Mexico Oil Conservation Commission 1000 Rio Brazos Rd. Aztec, NM 87410 Attn: Frank Chavez

> Bolack C LS 15A 1250' FNL, 2560' FWL Sec. 33, T27N R8W 🚈 San Juan County, NM

Gentlemen:

Attached in duplicate (to each office) are a well location plat (C-102) with an ownership plat for the above referenced well.

JUL2 4 1985

To formand

OIL CON. DIV. DIST. 3

RE: Bolack C LS 15A 1250' FNL, 2560' FWL Sec. 33, T27N R8W San Juan County, NM

New Mexico Oil Conservation Commission P. O. Box 2088 Santa Fe, NM 87501 Attn: R. L. Stamets

New Mexico Oil Conservation Commission 1000 Rio Brazos Rd. Aztec, NM 87410 Attn: Frank Chavez

> RE: Bolack C LS 15A 1250' FNL, 2560' FWL Sec. 33, T27N R8W San Juan County, NM