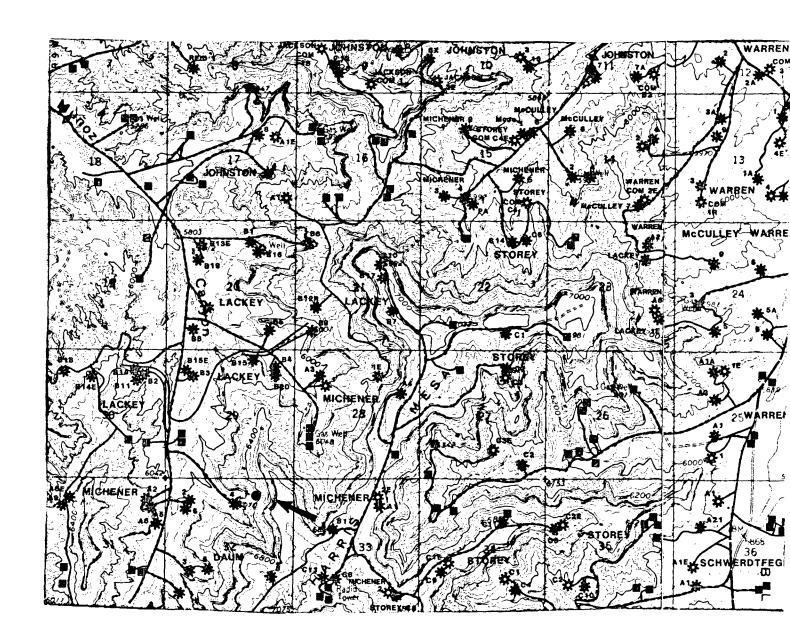

Dust Well
Bosin Dakoto . 320 Acus N/2
Oters Chacre - 160 Acus . NE/4

RE: Daum LS 6E 700' FNL, 1600' FEL Sec. 32, T28N R9W San Juan County, NM

Gentlemen:

Attached in duplicate (to each office) are a well location plat (C-102) with an ownership plat for the above referenced well.

Due to an archaeological site and a steep hill to the south, this location does not meet state spacing requirements. This is the only geologic and topographic site acceptable.

Pursuant to the authority of Rule 104-F, we respectfully request your approval of an exemption to the standard well location requirements.

TENNECO OIL COMPANY #6E DAUM 700'FNL 1600'FEL Sec. 32-T28N-R9W SAN JUAN COUNTY, NEW MEXICO

> RE: Daum LS 6E 700' FNL, 1600' FEL Sec. 32, T28N R9W San Juan County, NM

#### Gentlemen:

Attached in duplicate (to each office) are a well location plat (C-102) with an ownership plat for the above referenced well.

Due to an archaeological site and a steep hill to the south, this location does not meet state spacing requirements. This is the only geologic and topographic site acceptable.