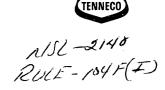

Dust Well
Bosin Dakoto . 320 Acus N/2
Oters Chacre - 160 Acus . NE/4

RE: Daum LS 6E 700' FNL, 1600' FEL Sec. 32, T28N R9W San Juan County, NM

Gentlemen:

Attached in duplicate (to each office) are a well location plat (C-102) with an ownership plat for the above referenced well.

Due to an archaeological site and a steep hill to the south, this location does not meet state spacing requirements. This is the only geologic and topographic site acceptable.

Pursuant to the authority of Rule 104-F, we respectfully request your approval of an exemption to the standard well location requirements.

> RE: Daum LS 6E 700' FNL, 1600' FEL Sec. 32, T28N R9W San Juan County, NM

#### Gentlemen:

Attached in duplicate (to each office) are a well location plat (C-102) with an ownership plat for the above referenced well.

Due to an archaeological site and a steep hill to the south, this location does not meet state spacing requirements. This is the only geologic and topographic site acceptable.