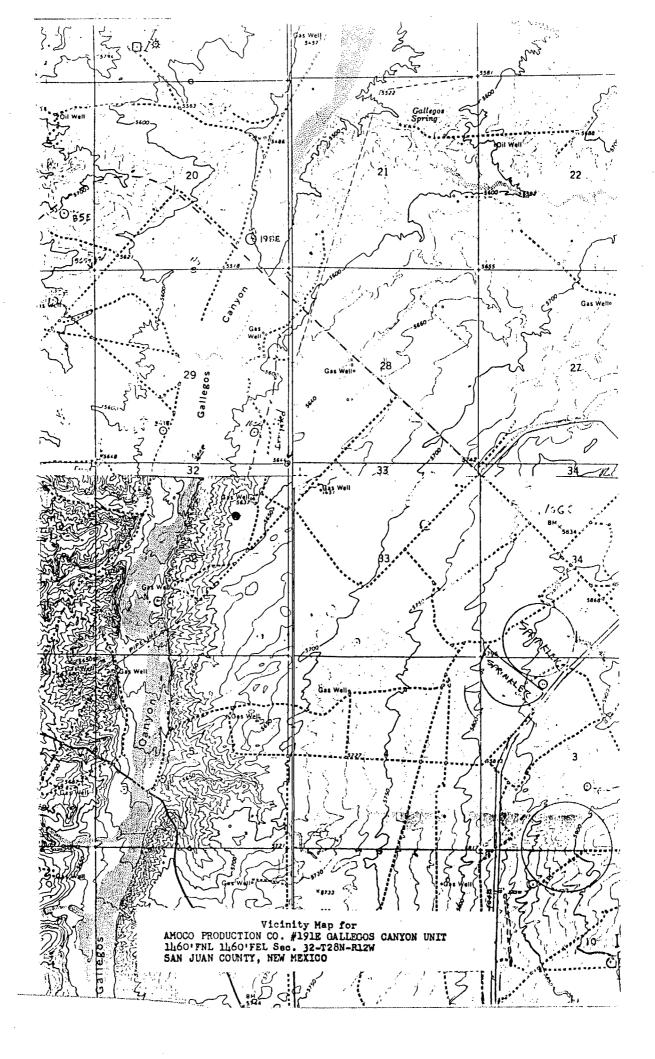

Amoco Production Company hereby requests approval of an unorthodox well location for the Gallegos Canyon Unit No. 191E. The proposed location is [460' FNL x 1460' FEL of Section 32, T28N, R12W, San Juan County, New Mexico.

This well was staked in the location indicated above in order to place the well in an orthodox window for the Basin Dakota Formation. After the permit to drill was approved, it was decided to dual complete the well in the Cha Cha Gallup Formation as well.

There are no offset lease holders of Cha Cha Gallup Extension wells as indicated on the attached nine-section plat.

Sincerely,

Halcont

KRJ/ct

Attachments

cc: Mr. Ernie Bush New Mexico Oil Conservation Division 1000 Rio Brazos Road Aztec, NM 87410

|                                                       |                                             |                                  |                                                  |             |                                       |             | •                                                                                                                                                                           | 1 F.N                                                                                                           |                          |
|-------------------------------------------------------|---------------------------------------------|----------------------------------|--------------------------------------------------|-------------|---------------------------------------|-------------|-----------------------------------------------------------------------------------------------------------------------------------------------------------------------------|-----------------------------------------------------------------------------------------------------------------|--------------------------|
| TATE OF LIEW &<br>NO MINCIPALS (                      |                                             | с.<br>с. л                       | P.O.<br>NTA FE.N                                 | UOX 194     |                                       | 7501        | P                                                                                                                                                                           | nde 8 540                                                                                                       | er= C-107<br>evised 10-1 |
|                                                       |                                             | A11 41110114                     | muss to from th                                  |             |                                       |             | <b>—</b> .                                                                                                                                                                  |                                                                                                                 | -                        |
| ator ,.                                               |                                             |                                  | L+0                                              | ••          |                                       |             |                                                                                                                                                                             | Well No.                                                                                                        |                          |
| CO PRODUCTIO                                          | N COMPANY                                   | *                                | a                                                | ALLEGOS     | CANTON                                | INIT        |                                                                                                                                                                             | 191 <u>B</u>                                                                                                    | ·                        |
| Letter Sec                                            | illon                                       | Township                         |                                                  | Range       |                                       | County      |                                                                                                                                                                             |                                                                                                                 |                          |
| I Footage Location                                    | 32                                          | 28N                              | ]                                                | 12W         |                                       | Jan         | Juan                                                                                                                                                                        |                                                                                                                 |                          |
| 0                                                     |                                             | orth                             | line and                                         | 1460        | feat f                                | rom the     | East                                                                                                                                                                        | line                                                                                                            |                          |
| d Løvel Elev:                                         | Producing For                               | 0                                | Pool                                             | -           | · · · · · · · · · · · · · · · · · · · |             |                                                                                                                                                                             | Dedicated Acreager                                                                                              |                          |
| )                                                     | Dako                                        | ta + Gai                         | Пир                                              | Basin I     | Dakota/C                              | ha Cha      | Gullup Ext.                                                                                                                                                                 | 320/80                                                                                                          | Actes                    |
| Outline the ad                                        | creage dodica                               | ted to the s                     | ubject well b                                    | by colored  | pencil or                             | hachure     | marka on I                                                                                                                                                                  | the plat below.                                                                                                 |                          |
| dated by comm                                         | ne lease of d<br>unitization, u<br>No If en | initization, fo<br>nower is "yes | rce-pooling. e<br>s <mark>;" type of co</mark> i | nsolidation | n <u>Uniti</u>                        | zed         |                                                                                                                                                                             | I all owners bee                                                                                                |                          |
| this form if nec<br>No allowable w<br>forced-pooling, | ill be assigne                              | d to the well                    | until all inte                                   | rests have  | e been co                             | nsolidat    | ed (by con                                                                                                                                                                  | lated. (Use rever<br>mmunitization, un<br>a approved by the                                                     | itization,               |
| · 100.                                                |                                             | <b>i</b>                         |                                                  |             |                                       |             | . Spr. end                                                                                                                                                                  | CERTIFICATION                                                                                                   |                          |
|                                                       |                                             |                                  |                                                  |             | tu prov<br>o to bourn<br>mil<br>1460. | tur<br>dor{ | I hareby<br>toined he<br>best of a<br>Origi<br>Name<br>B. D.<br>Posttion<br>Adm. S                                                                                          | CERTIFICATION<br>contify that the Info<br>main is the ord com<br>nai Signed By<br>D. Shaw<br>Shaw               | plata to the<br>Inf.     |
| ion.                                                  | S                                           | €C.                              |                                                  | CEI         | <u>л</u> 460,<br>V Е [                |             | I hareby<br>toined he<br>best of a<br>Origi<br>Name<br>B. D.<br>Posttion<br>Adm. S<br>Company                                                                               | cortify that the info<br>main is the ord com<br>nai Signed By<br>D. Shaw<br>Shaw<br>Supervisor<br>Production Co | plata to the<br>jef.     |
|                                                       | S<br>3<br>3<br>3<br>3                       |                                  |                                                  |             | <b>1460</b><br>VEE<br><u>994</u>      | D           | I hereby<br>solved he<br>best of a<br>Origi<br>B. D.<br>Position<br>Adm. S<br>Company<br>Amoco<br>Date<br>9-28-8<br>I hereby<br>shewn on<br>nates of<br>under my<br>is true | cortify that the info<br>main is the ord com<br>nai Signed By<br>D. Shaw<br>Shaw<br>Supervisor<br>Production Co | plate to the<br>jef.     |