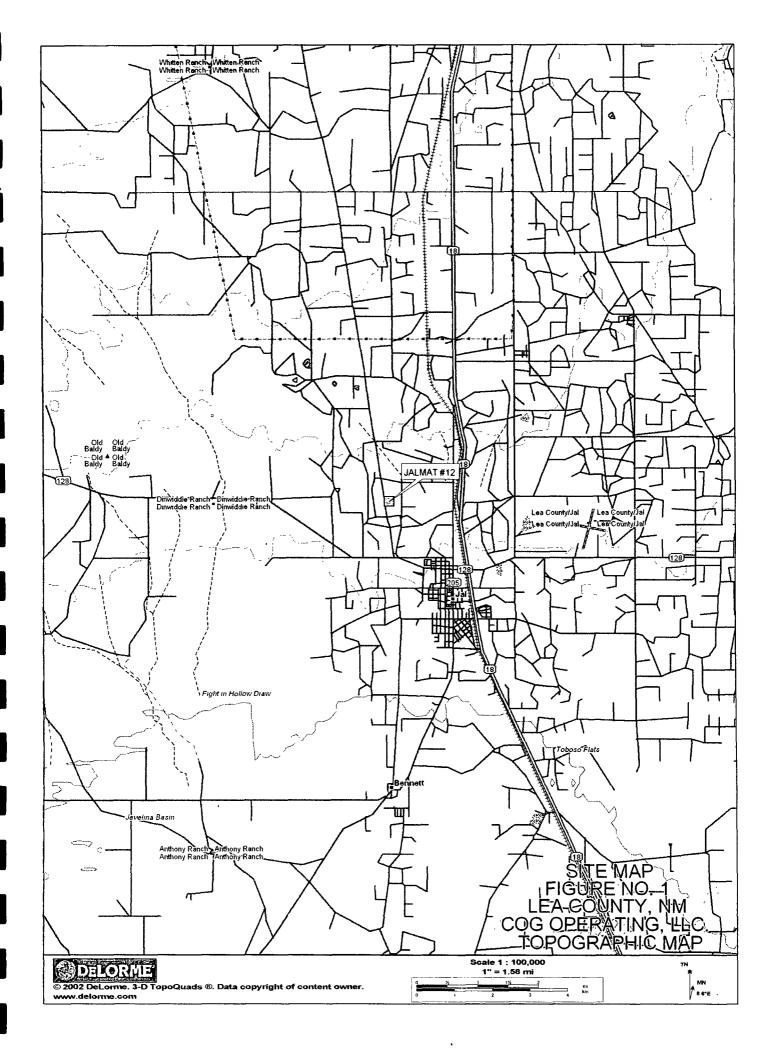

Dear Mr. Johnson:

Highlander Environmental Corp. (Highlander) was contacted by COG Operating Company LLC (COG) to assess and to remediate the soil impact from a spill that occurred at the Jalmat Yates, Well #12, located in Unit Letter A, Section 13, Township 25 South, Range 36 East, Lea County, New Mexico. The site coordinates are N 32.13667°, W 103.21130°. The State of New Mexico C-141 (Initial) is included in Appendix A. The Site is shown on Figure 1.

#### Background

On September 13, 2006, the spill was discovered from a leaking stuffing box leak. Approximately 3 barrels of oil and 10 barrels of water were spilled and no fluids were recovered. The spill occurred on the well pad and migrated off the pad to an area measuring approximately 200' x 2'. The impacted area off the pad was immediately excavated to a depth of 1.0' below surface. The excavated soil was hauled to the tank battery pad and stockpiled pending disposal at Sundance Services. The spill location is shown on Figure 2.