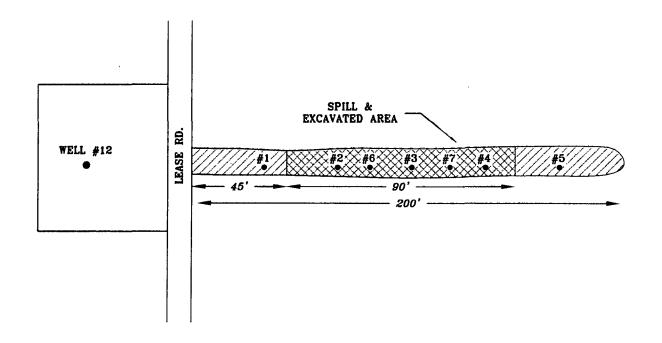

#### Background

On September 13, 2006, the spill was discovered from a leaking stuffing box leak. Approximately 3 barrels of oil and 10 barrels of water were spilled and no fluids were recovered. The spill occurred on the well pad and migrated off the pad to an area measuring approximately 200' x 2'. The impacted area off the pad was immediately excavated to a depth of 1.0' below surface. The excavated soil was hauled to the tank battery pad and stockpiled pending disposal at Sundance Services. The spill location is shown on Figure 2.

### Assessment/Soil Sampling

On September 18, 2006, Highlander personnel sampled the spill area. A total of five (5) auger holes were installed in the excavated area. The spill and sample locations are shown on Figure 3. Soil samples were analyzed for Total Petroleum Hydrocarbon (TPH) by method modified 8015 DRO/GRO and chloride by EPA method 300.0. Selected samples were analyzed for benzene, toluene, ethylbenzene, and xylene (BTEX) by EPA method 8021B. All samples were collected and preserved in laboratory prepared sample containers, shipped under proper chain-of-custody control, and analyzed within the standard holding times. The sample results are presented in Table 1. The laboratory reports are included in Appendix C.

#### Remediation

On October 31, 2006, Highlander personnel were onsite to oversee the excavation and removal of two feet of soil in the vicinity of auger holes AH-2, AH-3, and AH-4. The excavated soils were transported to Sundance Services in Eunice, New Mexico for disposal. Upon completion of the excavation, Highlander personnel installed two additional hand augerholes (AH-6 and AH-7) in the vicinity of AH-2 through AH-4. The two auger holes were sampled and submitted to the laboratory for analysis of chlorides. The sample results are presented in Table 1, while the laboratory reports are included in Appendix C. The two

additional auger hole locations are shown on Figure 3. The State of New Mexico C-141 (final) is included in Appendix A.

Referring to Table 1, the two auger holes (AH-6 and AH-7) had elevated chlorides which declined with depth. The chloride concentration ranged from 2,870 mg/kg in AH-6 at a depth of 2 to 3 feet to 447 mg/kg at a depth of 7 to 7.5 feet. The chloride concentration in AH-7 ranged from 1,440 mg/kg at 2 to 3 feet to 74.4 at 5 to 5.5 feet. Graphs depicting the decline with depth for the two auger holes are shown in Appendix D.