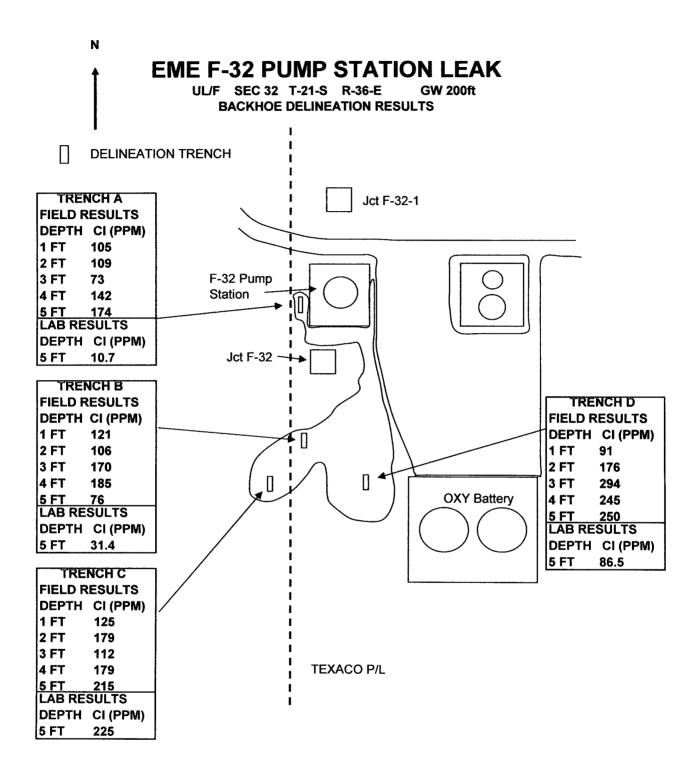

Form C-141 Revised October 10, 2003

| 1220 5. 64 114.                                                      | 010 2011, 500100                                            |                                                     |                                                     | 28                                                                                                           | inta F                                                                                                                                                                                                                                                                                                                                                                                                                                                                                                                                                                                                                                                                                                                                                                                                                                                                                                                                                                                                                                                                                                                                                                                                                                                                                                                                                                                                                                                                                                                                                                                                                                                                                                                                                                                                                                                                                                                                                                                                                                                                                                                         | e, NM 8/5                                       | 05                                                            |                                      |                                             |                                             |                                 |                                         |
|----------------------------------------------------------------------|-------------------------------------------------------------|-----------------------------------------------------|-----------------------------------------------------|--------------------------------------------------------------------------------------------------------------|--------------------------------------------------------------------------------------------------------------------------------------------------------------------------------------------------------------------------------------------------------------------------------------------------------------------------------------------------------------------------------------------------------------------------------------------------------------------------------------------------------------------------------------------------------------------------------------------------------------------------------------------------------------------------------------------------------------------------------------------------------------------------------------------------------------------------------------------------------------------------------------------------------------------------------------------------------------------------------------------------------------------------------------------------------------------------------------------------------------------------------------------------------------------------------------------------------------------------------------------------------------------------------------------------------------------------------------------------------------------------------------------------------------------------------------------------------------------------------------------------------------------------------------------------------------------------------------------------------------------------------------------------------------------------------------------------------------------------------------------------------------------------------------------------------------------------------------------------------------------------------------------------------------------------------------------------------------------------------------------------------------------------------------------------------------------------------------------------------------------------------|-------------------------------------------------|---------------------------------------------------------------|--------------------------------------|---------------------------------------------|---------------------------------------------|---------------------------------|-----------------------------------------|
|                                                                      |                                                             |                                                     | Rele                                                | ease Notific                                                                                                 | atio                                                                                                                                                                                                                                                                                                                                                                                                                                                                                                                                                                                                                                                                                                                                                                                                                                                                                                                                                                                                                                                                                                                                                                                                                                                                                                                                                                                                                                                                                                                                                                                                                                                                                                                                                                                                                                                                                                                                                                                                                                                                                                                           | n and Co                                        | rrective A                                                    | ction                                | <br>1                                       |                                             |                                 |                                         |
|                                                                      |                                                             |                                                     |                                                     |                                                                                                              |                                                                                                                                                                                                                                                                                                                                                                                                                                                                                                                                                                                                                                                                                                                                                                                                                                                                                                                                                                                                                                                                                                                                                                                                                                                                                                                                                                                                                                                                                                                                                                                                                                                                                                                                                                                                                                                                                                                                                                                                                                                                                                                                | <b>OPERA</b>                                    | ГOR                                                           |                                      | ☐ Initia                                    | al Report                                   | $\boxtimes$                     | Final Report                            |
| Name of Co                                                           | mpany R                                                     | ice Operatin                                        | g                                                   |                                                                                                              |                                                                                                                                                                                                                                                                                                                                                                                                                                                                                                                                                                                                                                                                                                                                                                                                                                                                                                                                                                                                                                                                                                                                                                                                                                                                                                                                                                                                                                                                                                                                                                                                                                                                                                                                                                                                                                                                                                                                                                                                                                                                                                                                |                                                 | Tony Grieco                                                   |                                      |                                             |                                             |                                 |                                         |
|                                                                      |                                                             | lor St., Hobb                                       |                                                     | 8240                                                                                                         |                                                                                                                                                                                                                                                                                                                                                                                                                                                                                                                                                                                                                                                                                                                                                                                                                                                                                                                                                                                                                                                                                                                                                                                                                                                                                                                                                                                                                                                                                                                                                                                                                                                                                                                                                                                                                                                                                                                                                                                                                                                                                                                                |                                                 | No. (505) 393-                                                | 9175                                 |                                             |                                             |                                 |                                         |
| Facility Nar                                                         | ne EME                                                      | F-32 PUMI                                           | STATIO                                              | ON                                                                                                           |                                                                                                                                                                                                                                                                                                                                                                                                                                                                                                                                                                                                                                                                                                                                                                                                                                                                                                                                                                                                                                                                                                                                                                                                                                                                                                                                                                                                                                                                                                                                                                                                                                                                                                                                                                                                                                                                                                                                                                                                                                                                                                                                | Facility Typ                                    | e Salt Water G                                                | atherin                              | g System                                    |                                             |                                 |                                         |
| Surface Ow                                                           | ner STAT                                                    | Έ                                                   |                                                     | Mineral C                                                                                                    | )wner                                                                                                                                                                                                                                                                                                                                                                                                                                                                                                                                                                                                                                                                                                                                                                                                                                                                                                                                                                                                                                                                                                                                                                                                                                                                                                                                                                                                                                                                                                                                                                                                                                                                                                                                                                                                                                                                                                                                                                                                                                                                                                                          |                                                 |                                                               |                                      | Lease N                                     | lo.                                         |                                 |                                         |
|                                                                      |                                                             |                                                     |                                                     | LOCA                                                                                                         | TIO                                                                                                                                                                                                                                                                                                                                                                                                                                                                                                                                                                                                                                                                                                                                                                                                                                                                                                                                                                                                                                                                                                                                                                                                                                                                                                                                                                                                                                                                                                                                                                                                                                                                                                                                                                                                                                                                                                                                                                                                                                                                                                                            | N OF RE                                         | LEASE                                                         |                                      |                                             |                                             |                                 |                                         |
| Unit Letter                                                          | Section                                                     | Township                                            | Range                                               | Feet from the                                                                                                |                                                                                                                                                                                                                                                                                                                                                                                                                                                                                                                                                                                                                                                                                                                                                                                                                                                                                                                                                                                                                                                                                                                                                                                                                                                                                                                                                                                                                                                                                                                                                                                                                                                                                                                                                                                                                                                                                                                                                                                                                                                                                                                                | n/South Line                                    | Feet from the                                                 | East/                                | West Line                                   | County                                      |                                 |                                         |
| F                                                                    | 32                                                          | 215                                                 | 36E                                                 |                                                                                                              |                                                                                                                                                                                                                                                                                                                                                                                                                                                                                                                                                                                                                                                                                                                                                                                                                                                                                                                                                                                                                                                                                                                                                                                                                                                                                                                                                                                                                                                                                                                                                                                                                                                                                                                                                                                                                                                                                                                                                                                                                                                                                                                                |                                                 |                                                               |                                      |                                             | LEA                                         |                                 |                                         |
|                                                                      | <u> </u>                                                    |                                                     |                                                     | Lotitudo 22º                                                                                                 | D 26 22                                                                                                                                                                                                                                                                                                                                                                                                                                                                                                                                                                                                                                                                                                                                                                                                                                                                                                                                                                                                                                                                                                                                                                                                                                                                                                                                                                                                                                                                                                                                                                                                                                                                                                                                                                                                                                                                                                                                                                                                                                                                                                                        | N I ongitude                                    | 2 103° 17.24W                                                 | L                                    |                                             | <u> </u>                                    | -                               |                                         |
|                                                                      |                                                             |                                                     |                                                     |                                                                                                              |                                                                                                                                                                                                                                                                                                                                                                                                                                                                                                                                                                                                                                                                                                                                                                                                                                                                                                                                                                                                                                                                                                                                                                                                                                                                                                                                                                                                                                                                                                                                                                                                                                                                                                                                                                                                                                                                                                                                                                                                                                                                                                                                |                                                 |                                                               |                                      |                                             |                                             |                                 |                                         |
| T CD-1-                                                              | DDOI                                                        | MICED WAT                                           | ED                                                  | NAT                                                                                                          | URE                                                                                                                                                                                                                                                                                                                                                                                                                                                                                                                                                                                                                                                                                                                                                                                                                                                                                                                                                                                                                                                                                                                                                                                                                                                                                                                                                                                                                                                                                                                                                                                                                                                                                                                                                                                                                                                                                                                                                                                                                                                                                                                            | OF REL                                          | EASE<br>Release: 2600 I                                       | oni e                                | Valuma I                                    | Recovered:                                  | 2500 E                          | ODI C                                   |
| Source of Re                                                         | ase: PRUI<br>lease                                          | DUCED WAT                                           | EK                                                  |                                                                                                              |                                                                                                                                                                                                                                                                                                                                                                                                                                                                                                                                                                                                                                                                                                                                                                                                                                                                                                                                                                                                                                                                                                                                                                                                                                                                                                                                                                                                                                                                                                                                                                                                                                                                                                                                                                                                                                                                                                                                                                                                                                                                                                                                |                                                 | Iour of Occurrence                                            |                                      |                                             | Recoverea: Hour of Di                       |                                 |                                         |
| Tank overflo                                                         |                                                             |                                                     |                                                     |                                                                                                              |                                                                                                                                                                                                                                                                                                                                                                                                                                                                                                                                                                                                                                                                                                                                                                                                                                                                                                                                                                                                                                                                                                                                                                                                                                                                                                                                                                                                                                                                                                                                                                                                                                                                                                                                                                                                                                                                                                                                                                                                                                                                                                                                | N/A                                             | iour or occurrent                                             |                                      | 3/6/05 10                                   |                                             | 300 (01)                        | ,                                       |
| Was Immedia                                                          | ate Notice (                                                |                                                     |                                                     |                                                                                                              |                                                                                                                                                                                                                                                                                                                                                                                                                                                                                                                                                                                                                                                                                                                                                                                                                                                                                                                                                                                                                                                                                                                                                                                                                                                                                                                                                                                                                                                                                                                                                                                                                                                                                                                                                                                                                                                                                                                                                                                                                                                                                                                                | If YES, To                                      |                                                               |                                      | **************************************      |                                             |                                 |                                         |
|                                                                      |                                                             | $\boxtimes$                                         | Yes _                                               | No Not Ro                                                                                                    | equired<br>-                                                                                                                                                                                                                                                                                                                                                                                                                                                                                                                                                                                                                                                                                                                                                                                                                                                                                                                                                                                                                                                                                                                                                                                                                                                                                                                                                                                                                                                                                                                                                                                                                                                                                                                                                                                                                                                                                                                                                                                                                                                                                                                   | Emergency                                       | on-call person C                                              | Jary<br>—                            |                                             | _                                           |                                 |                                         |
| By Whom?                                                             |                                                             |                                                     | _                                                   |                                                                                                              |                                                                                                                                                                                                                                                                                                                                                                                                                                                                                                                                                                                                                                                                                                                                                                                                                                                                                                                                                                                                                                                                                                                                                                                                                                                                                                                                                                                                                                                                                                                                                                                                                                                                                                                                                                                                                                                                                                                                                                                                                                                                                                                                |                                                 | Iour 3/6/05 12:3                                              |                                      |                                             | on pager                                    |                                 |                                         |
| Was a Water                                                          | course Read                                                 | ched?                                               | Yes 🗵                                               | ] No                                                                                                         |                                                                                                                                                                                                                                                                                                                                                                                                                                                                                                                                                                                                                                                                                                                                                                                                                                                                                                                                                                                                                                                                                                                                                                                                                                                                                                                                                                                                                                                                                                                                                                                                                                                                                                                                                                                                                                                                                                                                                                                                                                                                                                                                | If YES, Ve                                      | olume Impacting                                               | the Wat                              | ercourse.                                   |                                             |                                 |                                         |
| IC - Wateres                                                         | Im                                                          | pacted, Descri                                      | Bac Tailler #                                       |                                                                                                              |                                                                                                                                                                                                                                                                                                                                                                                                                                                                                                                                                                                                                                                                                                                                                                                                                                                                                                                                                                                                                                                                                                                                                                                                                                                                                                                                                                                                                                                                                                                                                                                                                                                                                                                                                                                                                                                                                                                                                                                                                                                                                                                                |                                                 |                                                               |                                      |                                             |                                             |                                 |                                         |
|                                                                      |                                                             | em and Remee                                        |                                                     | n Taken.*<br>switch failed to a                                                                              |                                                                                                                                                                                                                                                                                                                                                                                                                                                                                                                                                                                                                                                                                                                                                                                                                                                                                                                                                                                                                                                                                                                                                                                                                                                                                                                                                                                                                                                                                                                                                                                                                                                                                                                                                                                                                                                                                                                                                                                                                                                                                                                                | thus causing t                                  | he tank to overflo                                            | ow. The                              | e water was                                 | recovered :                                 | as soon                         | as possible                             |
| and disposed                                                         | of at ROC                                                   | disposal facili                                     | ties.                                               |                                                                                                              |                                                                                                                                                                                                                                                                                                                                                                                                                                                                                                                                                                                                                                                                                                                                                                                                                                                                                                                                                                                                                                                                                                                                                                                                                                                                                                                                                                                                                                                                                                                                                                                                                                                                                                                                                                                                                                                                                                                                                                                                                                                                                                                                |                                                 |                                                               |                                      |                                             |                                             |                                 |                                         |
| The leak affe<br>sq ft total). O<br>measurement                      | cted 2,925 and 5/25/05 the swere well                       | sq ft inside the<br>ne site was ass<br>below 300 pp | e ROC pur<br>sessed usir<br>om. The si              | mp facility, which ng a hand auger, a te was seeded wit                                                      | and on the                                                                                                                                                                                                                                                                                                                                                                                                                                                                                                                                                                                                                                                                                                                                                                                                                                                                                                                                                                                                                                                                                                                                                                                                                                                                                                                                                                                                                                                                                                                                                                                                                                                                                                                                                                                                                                                                                                                                                                                                                                                                                                                     | 11/21/05 furth<br>nd of native ve               | er site delineation<br>egetation on 12/23                     | was do<br>3/05. Do                   | one using a GW at this                      | backhoe. Allocation is 2                    | ll chlor<br>200ft               | ide                                     |
| regulations at<br>public health<br>should their or<br>or the environ | Il operators<br>or the envir<br>operations h<br>nment. In a | are required to<br>ronment. The<br>ave failed to a  | o report an<br>acceptance<br>dequately<br>OCD accep | e is true and comp<br>nd/or file certain r<br>ce of a C-141 report<br>investigate and r<br>otance of a C-141 | elease of the control | notifications a<br>he NMOCD m<br>te contaminati | nd perform correct<br>arked as "Final R<br>on that pose a thr | ctive act<br>teport" of<br>reat to g | tions for rel<br>does not rel<br>round wate | eases which<br>ieve the ope<br>r, surface w | n may e<br>erator o<br>ater, hu | endanger<br>of liability<br>uman health |
| Signature:                                                           | Town Co                                                     | Try (                                               | <del>)</del>                                        |                                                                                                              |                                                                                                                                                                                                                                                                                                                                                                                                                                                                                                                                                                                                                                                                                                                                                                                                                                                                                                                                                                                                                                                                                                                                                                                                                                                                                                                                                                                                                                                                                                                                                                                                                                                                                                                                                                                                                                                                                                                                                                                                                                                                                                                                | Approved by                                     | OIL CON  District Supervis                                    |                                      | ATION                                       | DIVISIO<br>Ill.                             | <u>ON</u>                       |                                         |
| Printed Name                                                         | : Tony Gr                                                   | ieco                                                |                                                     |                                                                                                              |                                                                                                                                                                                                                                                                                                                                                                                                                                                                                                                                                                                                                                                                                                                                                                                                                                                                                                                                                                                                                                                                                                                                                                                                                                                                                                                                                                                                                                                                                                                                                                                                                                                                                                                                                                                                                                                                                                                                                                                                                                                                                                                                | <del></del>                                     | -/ //                                                         | ,                                    | ome (                                       | VALL                                        | worn<br>                        |                                         |
| Title: Enviro                                                        | nmental Te                                                  | ch                                                  |                                                     |                                                                                                              |                                                                                                                                                                                                                                                                                                                                                                                                                                                                                                                                                                                                                                                                                                                                                                                                                                                                                                                                                                                                                                                                                                                                                                                                                                                                                                                                                                                                                                                                                                                                                                                                                                                                                                                                                                                                                                                                                                                                                                                                                                                                                                                                | Approval Dat                                    | te: 9/14/6                                                    | 27                                   | Expiration                                  | Date: 9                                     | /14/                            | 67                                      |
| E-mail Addre                                                         | ess: tgrieco                                                | @riceswd.con                                        | n                                                   |                                                                                                              |                                                                                                                                                                                                                                                                                                                                                                                                                                                                                                                                                                                                                                                                                                                                                                                                                                                                                                                                                                                                                                                                                                                                                                                                                                                                                                                                                                                                                                                                                                                                                                                                                                                                                                                                                                                                                                                                                                                                                                                                                                                                                                                                | Conditions of                                   | Approval:                                                     |                                      |                                             | Attached                                    | ı 🗆                             |                                         |