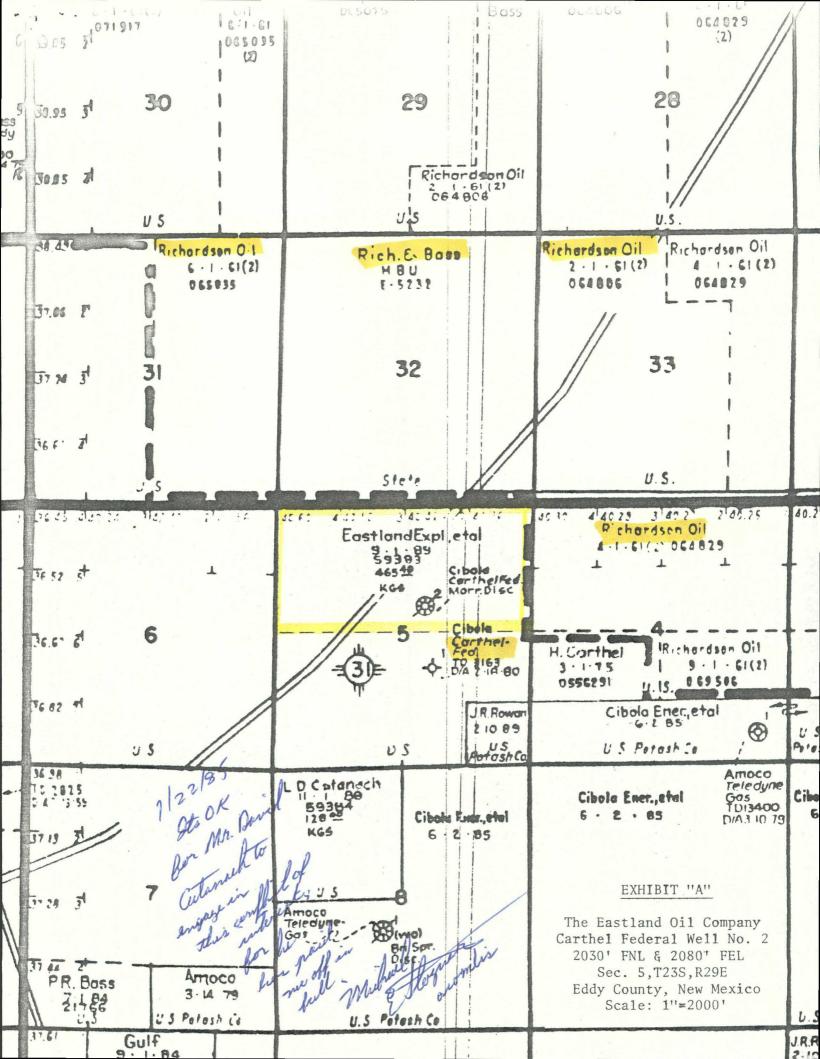

## APPLICATION TO NEW MEXICO OIL CONSERVATION DIVISION FOR RECOMPLETION AT AN UNORTHODOX LOCATION

THE EASTLAND OIL COMPANY WELL NO. 2 CARTHEL FEDERAL

## LOCATED

2030' FNL & 2080' FEL SEC 5,T23S,R29E EDDY COUNTY, NEW MEXICO

This application is for administrative approval of the recompletion of a well previously drilled to another horizon at an unorthodox location. The recompletion will be an unorthodox location.

Coronado Exploration Corporation's (changed to Cibola Energy Corporation) Carthel Federal No. 2 was drilled 2030 feet from the north line and 2080 feet from the east line of Section 5, T23S,R29E, Eddy County, New Mexico as a Morrow completion from 12,727' to 12734 feet. The nonstandard location was approved June 16, 1980 by Administrative Order NSL1203. The well was drilled on Federal oil and gas lease NM0556291 with the east half of Section 5 dedicated to the completion. Carthel Federal #2 was plugged and abandoned in April, 1983.

The Eastland Oil Company, as operator, has acquired the operating rights to Federal oil and gas lease NM59383 containing 602 acres in Section 5, T23S,R29E. Eastland is making application to reenter Carthel Federal No. 2 to test the Atoka formation at an approximate depth of 12,000 feet. The north half of Section 5 will be dedicated to this recompletion.

In view of these facts, the Eastland Oil Company respectfully requests exception to Section B of Rule 104 to permit the recompletion of Carthel Federal No. 2 at the unorthodox location of 2030 feet from the north line and 2080 feet from the east line of Section 5, T23S,R29E, Eddy County, New Mexico.

## NORTH HALF SEC.5, T23S, R29E EDDY COUNTY, NEW MEXICO

Richardson and Bass c/o Bass Enterprises Production Company P.O.Box 2760 Midland, Texas 79702

Richardson Oils, Inc. c/o Bass Enterprises Production Company P.O.Box 2760 Midland, Texas 79702

Hershel and Chester Carthel Route 2, Box 1 Lockney, Texas 79241

330 660 40 1970 1680 1086 2910 2640