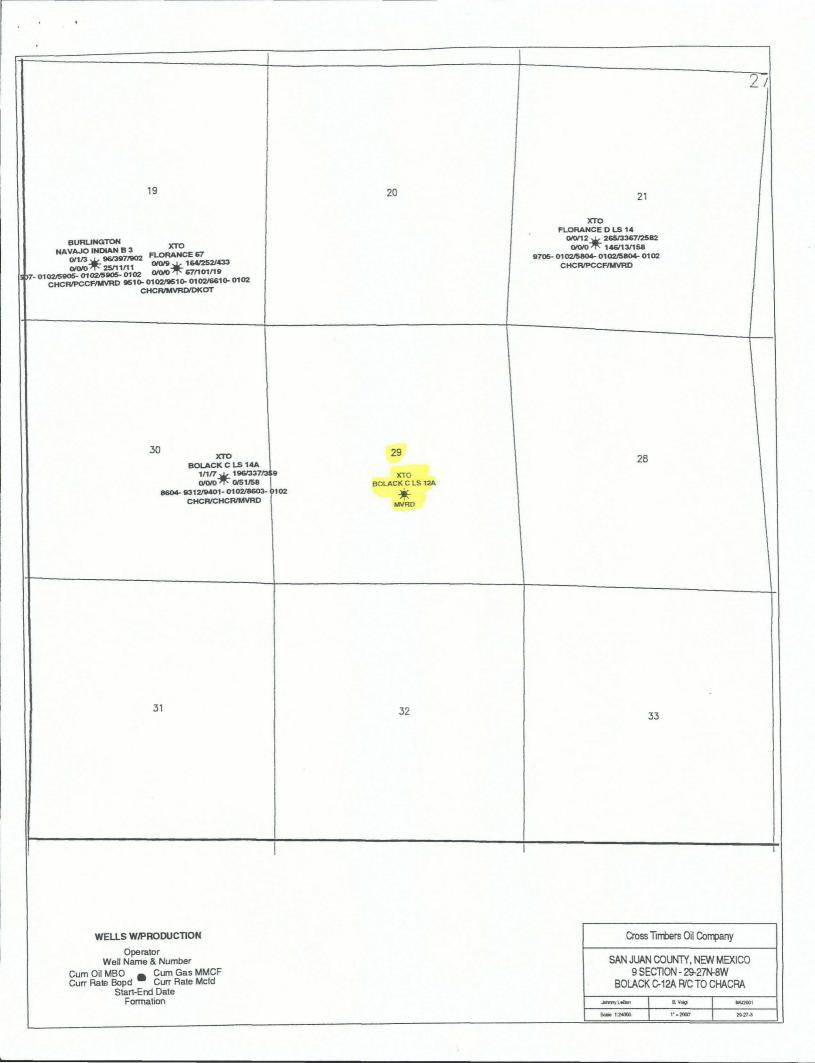

- 1. Well location plat (NMOCD Form C-102)
- 2. Ownership map
- 3. Production map
- 4. List of Offset Owners

The above captioned well was drilled and completed on November 24, 1985 as an E2, 320 acre producing Mesaverde Pool unit. The unorthodox location for the Mesaverde Pool was approved under Administrative Order NSL – 2108 dated August 5, 1985. XTO would like to move up the hole in the wellbore and recomplete the well in the Otero Chacra Formation. The rules state that the well should be located no closer than 660'to the outer boundary of the 160-acre unit nor closer than 10 feet to any quarter-quarter section. The existing location will not conform to current footage requirements. A new well would not be economically feasible to drill for just the Otero Chacra formation. The current wellbore is in acceptable condition for the recompletion attempt with no additional work being required. By moving up the hole to the Otero Chacra formation, XTO would be able to minimize environmental impact in obtaining additional production and protection of correlative rights.