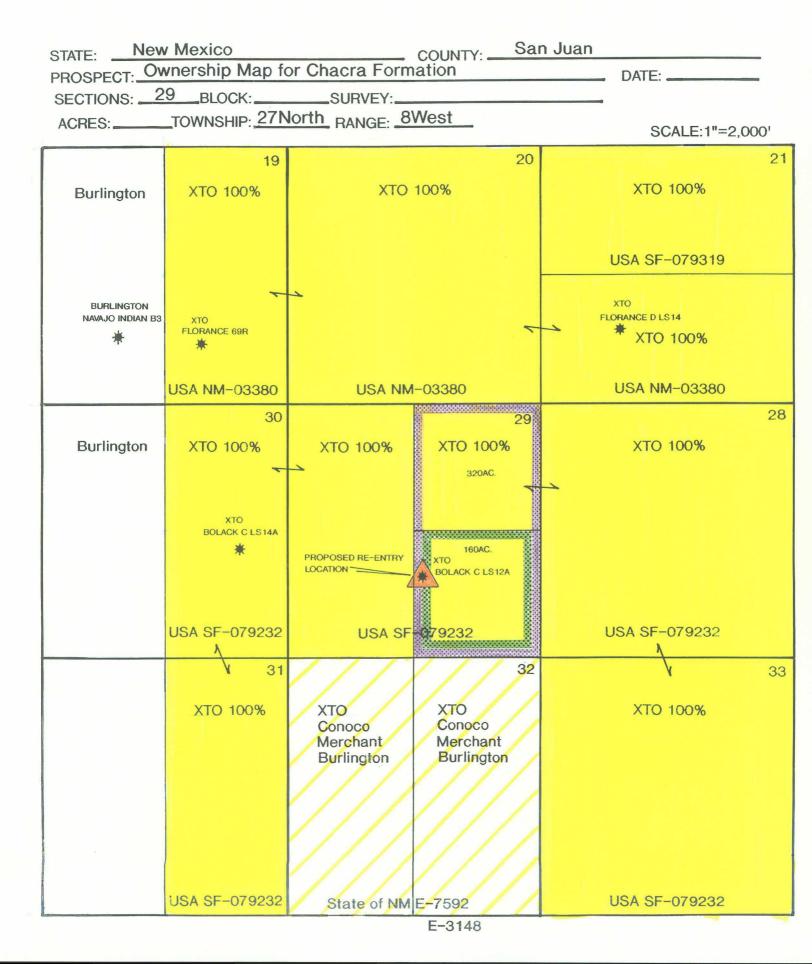

- 1. Well location plat (NMOCD Form C-102)
- 2. Ownership map
- 3. Production map
- 4. List of Offset Owners

The above captioned well was drilled and completed on November 24, 1985 as an E2, 320 acre producing Mesaverde Pool unit. The unorthodox location for the Mesaverde Pool was approved under Administrative Order NSL – 2108 dated August 5, 1985. XTO would like to move up the hole in the wellbore and recomplete the well in the Otero Chacra Formation. The rules state that the well should be located no closer than 660'to the outer boundary of the 160-acre unit nor closer than 10 feet to any quarter-quarter section. The existing location will not conform to current footage requirements. A new well would not be economically feasible to drill for just the Otero Chacra formation. The current wellbore is in acceptable condition for the recompletion attempt with no additional work being required. By moving up the hole to the Otero Chacra formation, XTO would be able to minimize environmental impact in obtaining additional production and protection of correlative rights.

### WELL LOCATION AND ACREAGE DEDICATION PLAT

| <sup>1</sup> APl Number -                                    |                         |                        |              | <sup>2</sup> Pool | Code                    |           |                             | <sup>3</sup> Pool Nam                   | ie                         |                          |                                           |
|--------------------------------------------------------------|-------------------------|------------------------|--------------|-------------------|-------------------------|-----------|-----------------------------|-----------------------------------------|----------------------------|--------------------------|-------------------------------------------|
| 30                                                           | 30-045-26552 82329      |                        |              |                   |                         |           | Otero Cha                   | <u>cra</u>                              |                            |                          |                                           |
| <sup>4</sup> Property Code                                   |                         |                        |              |                   | 5 Pro                   | operty N  | ame                         |                                         |                            | 6 V                      | Vell Number                               |
|                                                              |                         |                        |              | Bolack C LS       |                         |           |                             | 12A                                     |                            |                          |                                           |
| 7 OGRID                                                      |                         | 8 Operator Name 9 Elev |              |                   |                         | Elevation |                             |                                         |                            |                          |                                           |
| 1670                                                         |                         | Cr                     | oss Timbers  | s Opera           | ating Company           |           |                             |                                         | 6770'                      |                          |                                           |
|                                                              |                         |                        |              |                   | <sup>10</sup> Surfa     | ce Loc    | ation                       |                                         |                            |                          | ·                                         |
| UL or lot no.                                                | Section                 | Township               | Range        | Lot. Id           | n Feet fro              | om the    | North/South Line            | Feet from the                           | East/W                     | Vest line                | County                                    |
| J                                                            | 29                      | 27N                    | 8W           |                   | 1,8                     | 330'      | South                       | 2,350'                                  | Eas                        | st                       | San Juan                                  |
| <sup>11</sup> Bottom Hole Location If Different From Surface |                         |                        |              |                   |                         |           |                             |                                         |                            |                          |                                           |
| UL or lot no.                                                | Section                 | Township               | Range        | Lot. Id           | In Feet fro             | om the    | North/South Line            | Feet from the                           | East/V                     | Vest line                | County                                    |
| <sup>12</sup> Dedicated Acr<br>160                           | res <sup>13</sup> Joint | or Infill 14           | Consolidatio | on Code           | <sup>15</sup> Order No. |           | . <b>.</b>                  | L                                       | L                          |                          |                                           |
| NO ALLC                                                      | WABLE                   |                        |              |                   |                         |           | FION UNTIL A<br>BEEN APPROV |                                         |                            |                          | EEN CONSOLIE                              |
|                                                              |                         |                        |              |                   |                         |           |                             | <sup>17</sup> OPERA                     | TOR                        | ERTI                     | FICATION                                  |
|                                                              |                         |                        |              |                   |                         |           |                             | I hereby certify the                    | hat the in                 | formation                | contained herein is nowledge and belief . |
|                                                              |                         |                        |              |                   |                         |           |                             | with the complete                       | 10 111 000                 | n oj mig ki              |                                           |
|                                                              |                         |                        |              |                   |                         |           |                             |                                         |                            |                          |                                           |
|                                                              |                         |                        |              |                   |                         |           |                             |                                         |                            |                          |                                           |
|                                                              |                         |                        |              |                   |                         |           |                             | $\bigcirc$                              | -                          | fr.                      | -0-                                       |
|                                                              | <del> </del> _          |                        |              |                   |                         |           |                             | Van                                     | ~ ~                        | Me                       |                                           |
|                                                              |                         |                        | . ]          |                   |                         |           |                             | Signature<br>Darrin Stee                | ed                         |                          |                                           |
|                                                              |                         |                        |              |                   |                         |           |                             | Printed Name                            |                            |                          |                                           |
|                                                              |                         |                        |              |                   |                         | 1         |                             | <u>Operations</u>                       | Engin                      | eer                      |                                           |
|                                                              |                         |                        |              |                   |                         |           |                             | Title                                   |                            |                          |                                           |
|                                                              |                         |                        |              |                   |                         |           |                             | 8/6/01<br>Date                          |                            | <u></u>                  |                                           |
|                                                              |                         |                        |              |                   |                         |           |                             |                                         |                            |                          |                                           |
| •                                                            |                         |                        |              |                   |                         |           |                             |                                         |                            |                          | FICATION                                  |
|                                                              |                         |                        |              |                   |                         |           |                             | l hereby certify th<br>was plotted from | at the wel<br>field note   | ll location<br>s of actu | shown on this plat<br>al surveys made by  |
|                                                              |                         |                        |              | _                 |                         |           |                             | me or under my and correct to the be    | supervision<br>st of my be | ı, and th<br>lief.       | at the same is true                       |
|                                                              | ]                       |                        | ]            | $\gamma$          | 2                       | 350'-     | >                           |                                         |                            | -                        |                                           |
| ,                                                            |                         |                        |              | 1                 |                         |           |                             | 7457405                                 | 6/6                        | 10-                      | -                                         |
|                                                              |                         |                        |              |                   |                         |           |                             |                                         | 0/6/                       | 185                      |                                           |
|                                                              |                         |                        |              | 1                 |                         | 1         |                             | Date of Survey                          |                            |                          |                                           |
|                                                              |                         |                        |              | <u>ک</u>          |                         |           |                             | Signature and Sea                       |                            |                          | • • •                                     |
|                                                              |                         |                        |              | 630               |                         |           |                             | Drigina                                 |                            | -                        |                                           |
|                                                              |                         |                        |              | `<br>             |                         |           |                             | Willian                                 | n N                        | lahn                     | ke II                                     |
|                                                              |                         |                        |              |                   |                         |           |                             | 8                                       | 464                        | •                        |                                           |
| L                                                            |                         |                        |              | <u> </u>          |                         |           |                             | Certificate Numb                        |                            |                          | [                                         |