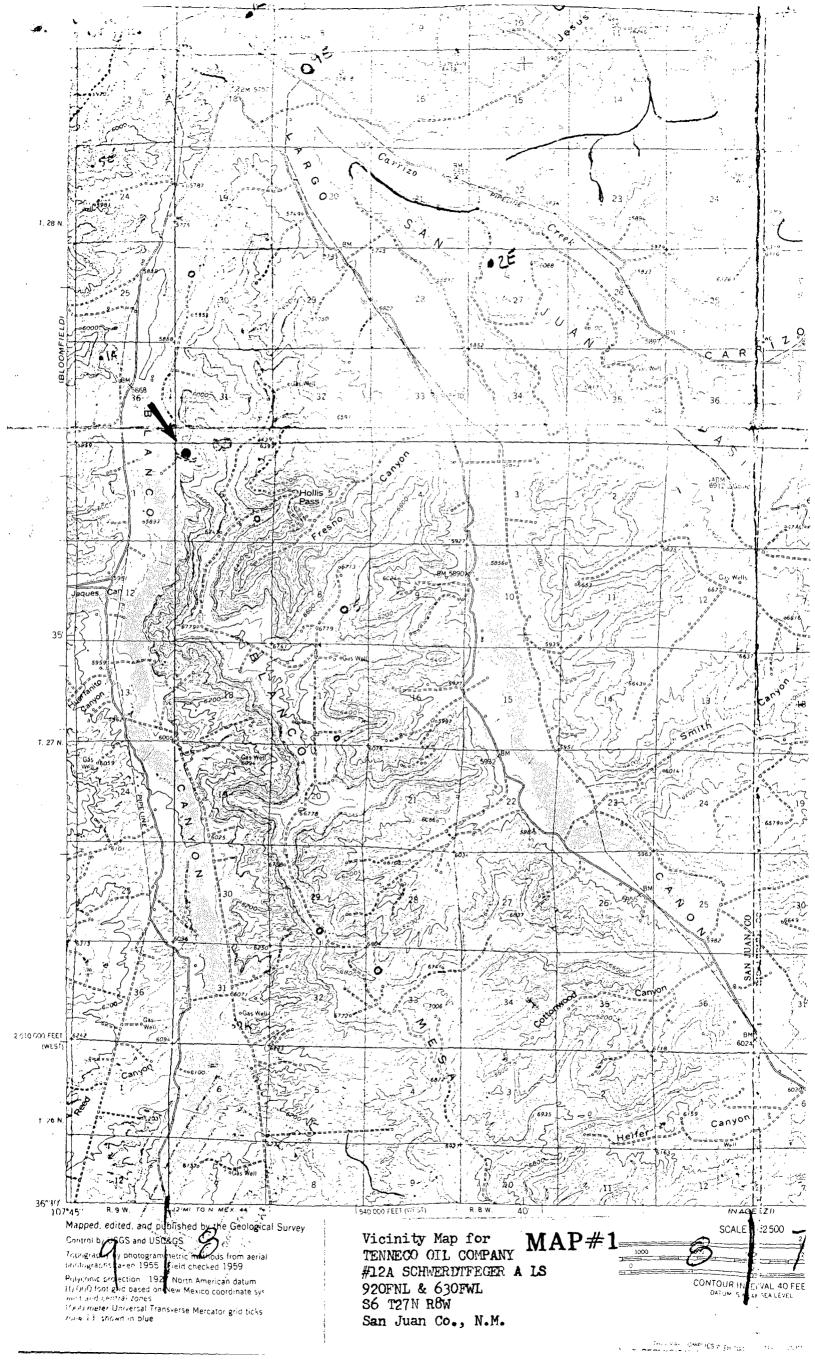

TENNECO OIL COMPANY #12A SCHWERDTFEGER A LS 92OFNL & 63OFWL S6 T27N R8W San Juan Co., N.M.

Otero Chacra - 160 Aono NW/4

Blanco Mcsavendo - 320 Anno W/2

Scotim 6.

RE: Schwerdtfeger A LS 12A 920' FNL, 630' FWL Sec. 6, T27N R8W San Juan County, NM

> RE: Schwerdtfeger A LS 12A 920' FNL, 630' FWL Sec. 6, T27N R8W San Juan County, NM