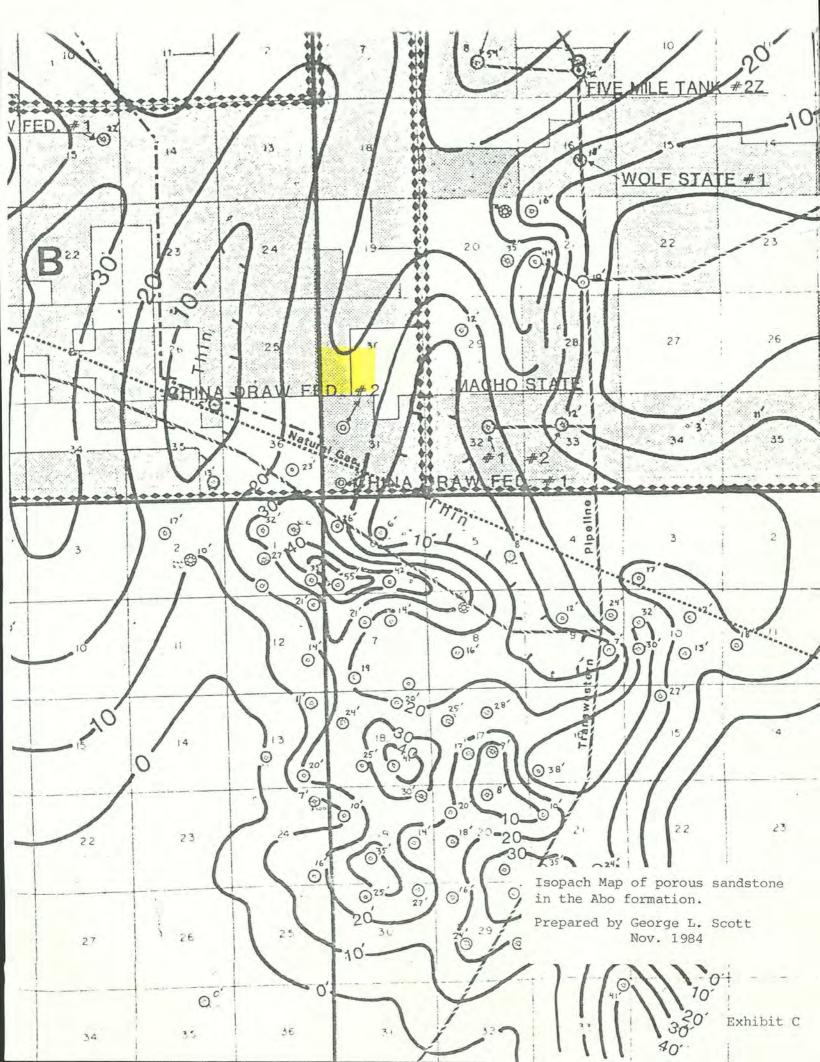

The Southwest portion of this quarter section was chosen because of geological data on wells to the South, East and West. Not much is know about the area to the North and an unorthodox location would also be required anywhere in the north half of this quarter section. Therefore, it is our opinion that this location may be the only economical and productive location to drill. (See attachment "C")