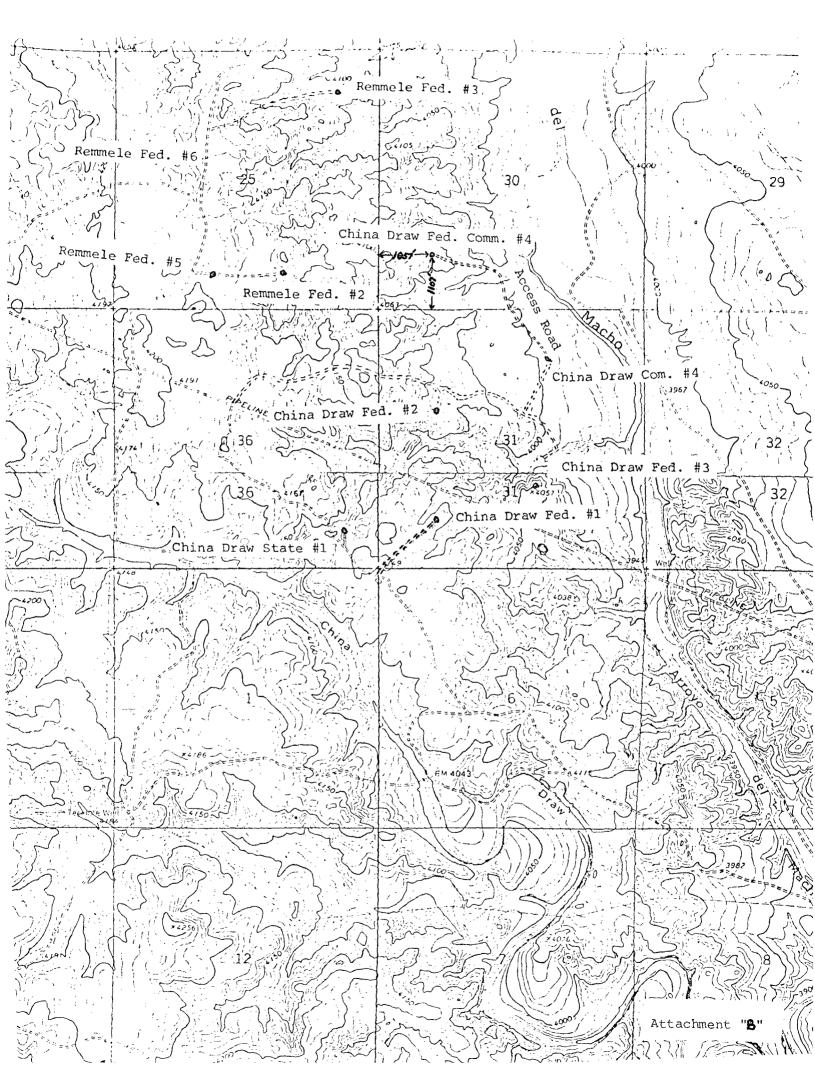

China Coura Federal

JAN 23 1986

The well was originally staked at 960' feet from the South line and 960' feet from the West line. This appeared to be the only legal location on federal land and on the West half of the quarter section that could be accessable. However, due to the terrain, no legal location would have been approved by the BLM, because of the amount of cut and fill required. This condition has necessated to location of this well to be unorthodox. Attachment "B")

The Southwest portion of this quarter section was chosen because of geological data on wells to the South, East and West. Not much is know about the area to the North and an unorthodox location would also be required anywhere in the north half of this quarter section. Therefore, it is our opinion that this location may be the only economical and productive location to drill. (See attachment "C")

All proration units surrounding this location, are leased to McKay Oil Corporation except for Sun Exploration to the Southwest. (See Attachment "A" and enclosed leases) A copy of Sun Exploration's waiver and consent will be forward to you upon our receipt.

Therefore, McKay Oil requests that the O.C.D. approve the unorthodox location located at 1057' feet from the West line and page 2 of 2 Oil Conservation Division January 20, 1986

1

1107' feet from the South line Section 30, Township 6 South, (Range 23 East, NMPM, which has been approved by the BLM and the Eastern New Mexico Archological Service.