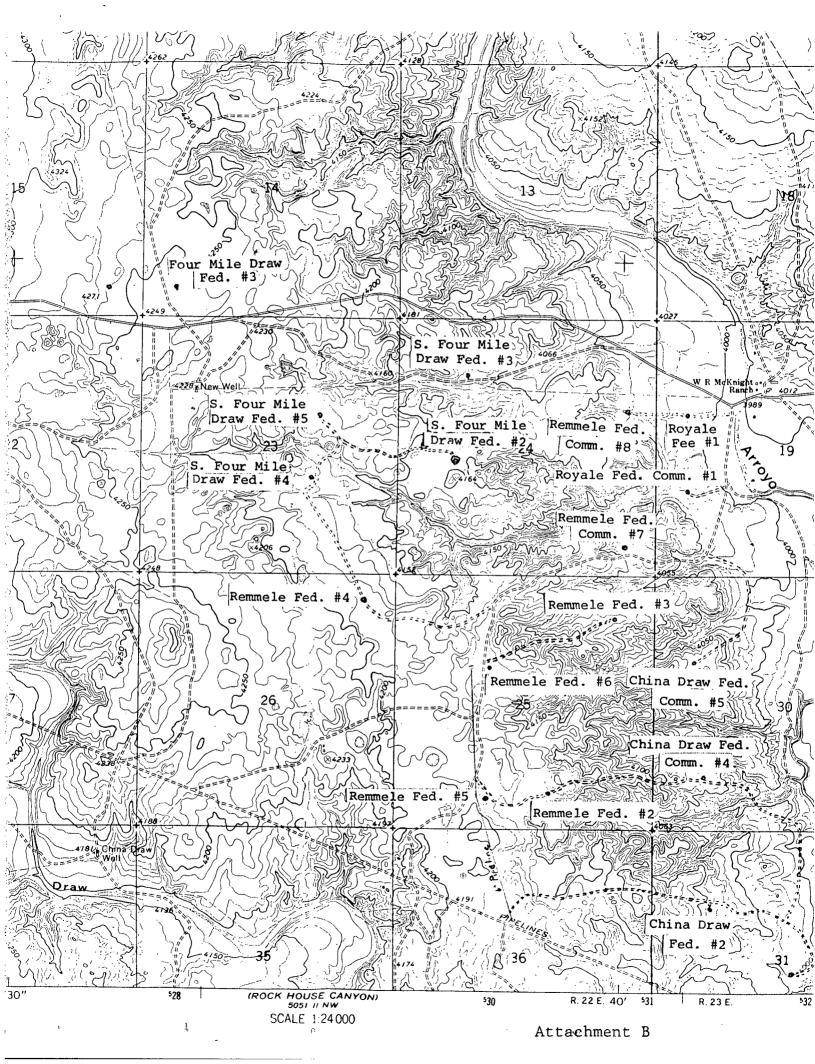

Oil Conservation Division New Mexico State Land Office P.O. Box 2088 Santa Fe, New Mexico 87501

Attention: Dave Catanach

RE: Well Location
SW/4 Sec. 24-6S-22E
(Chaves County, New Mexico)

Gentlemen:

McKay Oil Corporation desires to drill a Federal lease in the SW/4 of Section 24, Township 6 South, Range 22 East, NMPM. (See Attachment "A) Due to topography and geological problems, McKay Oil is requesting an unorthodox location.

The well was originally staked at 1980' feet from the South line and 1980' feet from the West line. Due to the terrain, the BLM would not approve this location or any other normal location within this particular drilling spacing unit. (See Attachment "B")

The Northern half of this quarter section was chosen because of geological data on wells to the South and East. Not much is know about the area to the North or West and an unorthox location would also be required anywhere in the South half of this quarter section. Therefore, it is our opinion that this location would be the only economical and productive location to drill. (See attachment "C")

All minerals surrounding this proration unit are leased to McKay Oil Corporation. (See Attachment "A")

Therefore, McKay Oil requests that the O.C.D. approve the unorthodox location located at 1116' feet from the West line and 2333' feet from the South line Section 24, Township 6 South, Range 22 East, NMPM, which has been approved by the BLM and the Eastern New Mexico Archological Service.