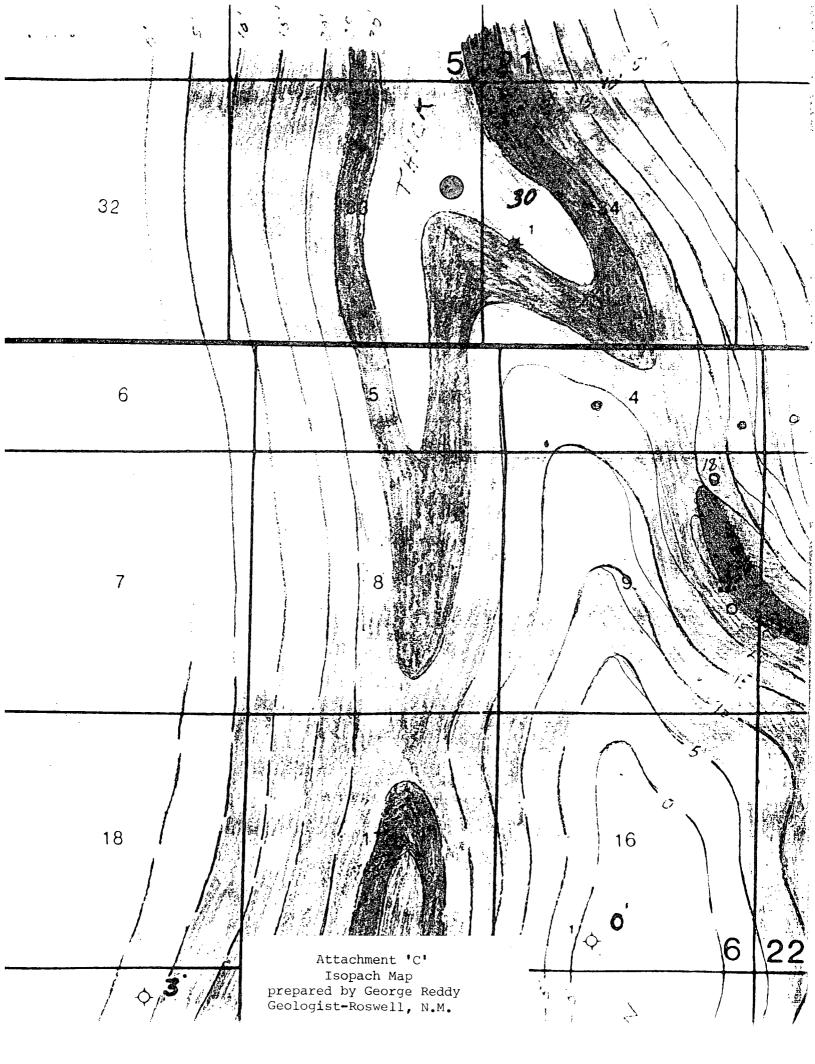

The SE/4 of this quarter section was chosen because of geological data or trends to the South. Further, any location in this quarter section that would be féasible to drill would have to be a non-standard location. Therefore, it is our opinion that this location would be the best economical and productive location to drill. (See Attachment 'C')