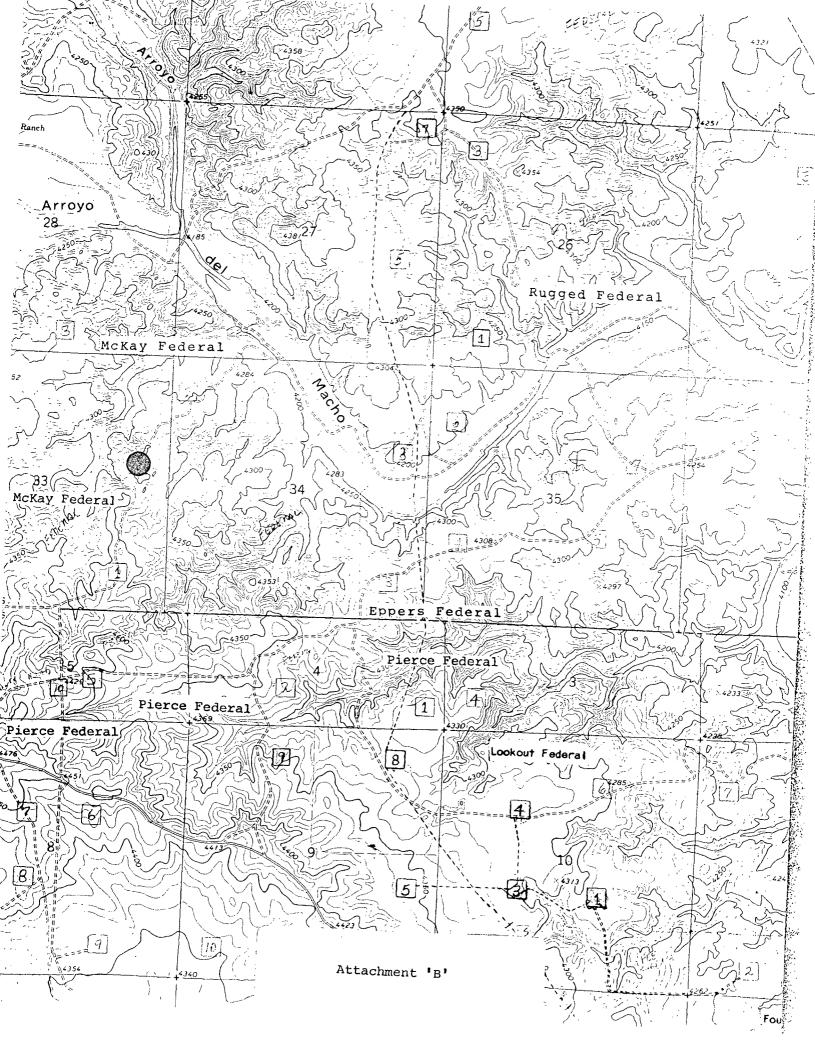

Gentlemen:

McKay Oil Corporation desires to drill a Federal location in the NE/4, Sec. 33, Township 5 South, Range 21 East, NMPM. (See Attachment 'A') Due to topography and geological problems, McKay Oil is requesting an unorthodox status.

The well was originally staked at 1980 feet from the North line and 660 feet from the East line. Due to the terrain, the BLM would not approve this location or any other normal location within this particular drilling spacing unit. (See Attachment 'B')

The SE/4 of this quarter section was chosen because of geological data or trends to the South. Further, any location in this quarter section that would be féasible to drill would have to be a non-standard location. Therefore, it is our opinion that this location would be the best economical and productive location to drill. (See Attachment 'C')